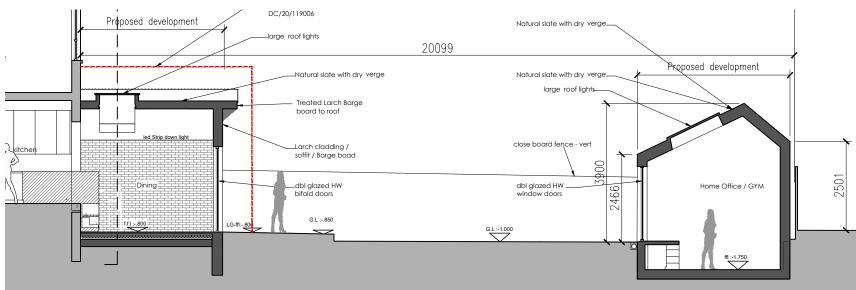

Front elevation (West) SCALE - 1:100 Proposed

Front elevation (South) SCALE - 1:100 Proposed

REAR elevation (East) SCALE - 1:100 Proposed

REAR elevation (North) SCALE - 1:100 Proposed

REAR elevation (North) SCALE - 1:100 Proposed