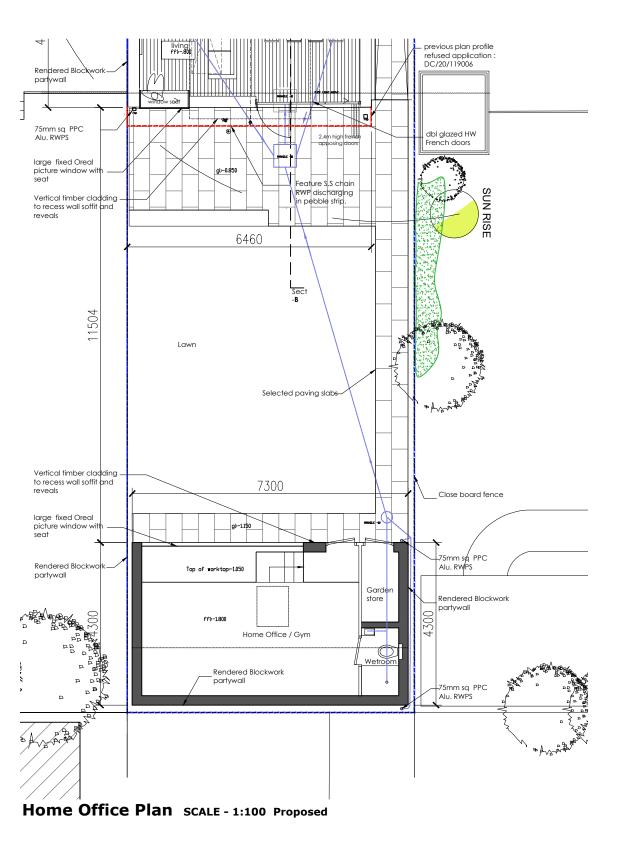

Front elevation (West) SCALE - 1:100 Proposed

Front elevation (South) SCALE - 1:100 Proposed

REAR elevation (East) SCALE - 1:100 Proposed

REAR elevation (North) SCALE - 1:100 Proposed

REAR elevation (North) SCALE - 1:100 Proposed