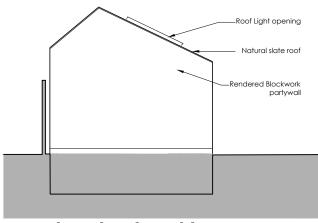

Front elevation (West) SCALE - 1:100 Proposed

Front elevation (South) SCALE - 1:100 Proposed

REAR elevation (East) SCALE - 1:100 Proposed

REAR elevation (North) SCALE - 1:100 Proposed

REAR elevation (North) SCALE - 1:100 Proposed