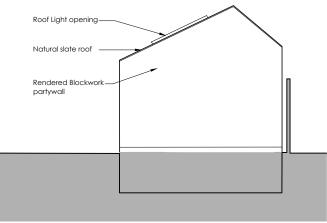

Front elevation (West) SCALE - 1:100 Proposed

Front elevation (South) SCALE - 1:100 Proposed

REAR elevation (East) SCALE - 1:100 Proposed

REAR elevation (North) SCALE - 1:100 Proposed

REAR elevation (North) SCALE - 1:100 Proposed