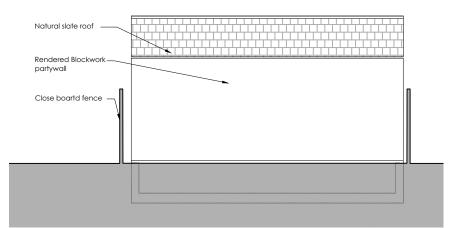

Front elevation (West) SCALE - 1:100 Proposed

Front elevation (South) SCALE - 1:100 Proposed

REAR elevation (East) SCALE - 1:100 Proposed

REAR elevation (North) SCALE - 1:100 Proposed

REAR elevation (North) SCALE - 1:100 Proposed