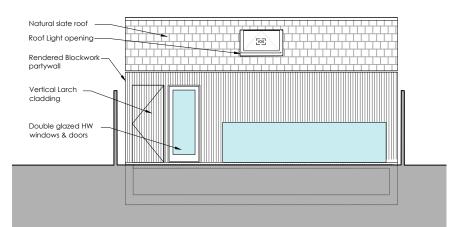

Front elevation (West) SCALE - 1:100 Proposed

Front elevation (South) SCALE - 1:100 Proposed

REAR elevation (East) SCALE - 1:100 Proposed

REAR elevation (North) SCALE - 1:100 Proposed

REAR elevation (North) SCALE - 1:100 Proposed