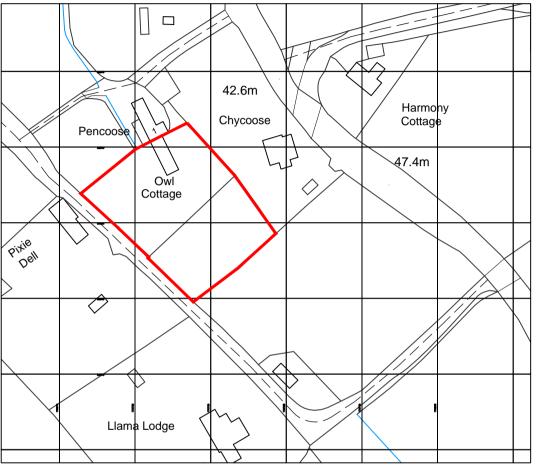

Ordnance Survey, (c) Crown Copyright 2021. All rights reserved. Licence number 100022432

LOCATION PLAN

This drawing must not be scaled for construction purposes: roles to figured dimensions only. Where applicable, check dimensions on site prior to commencing work. All work is to conform to the current edition of the Building Regulations. All materials and workmanship are to conform to relevant ICS or RSEN specifications; and Codes of Practice. All products are to be installed in full

### LEGEND

SITE BOUNDARY

 PROW NOIGNTED
 09/02/21
 A

 Revision Notes
 Date
 Rev

 Drawing Status
 P L A N N I N G
 B

### LOCATION PLAN

| Drawn   | Date        | Scale          |          |
|---------|-------------|----------------|----------|
| 30      | JANUARY 202 | 1:1250 @ A4    |          |
|         |             |                |          |
| Job num | ber         | Drawing number | Revision |