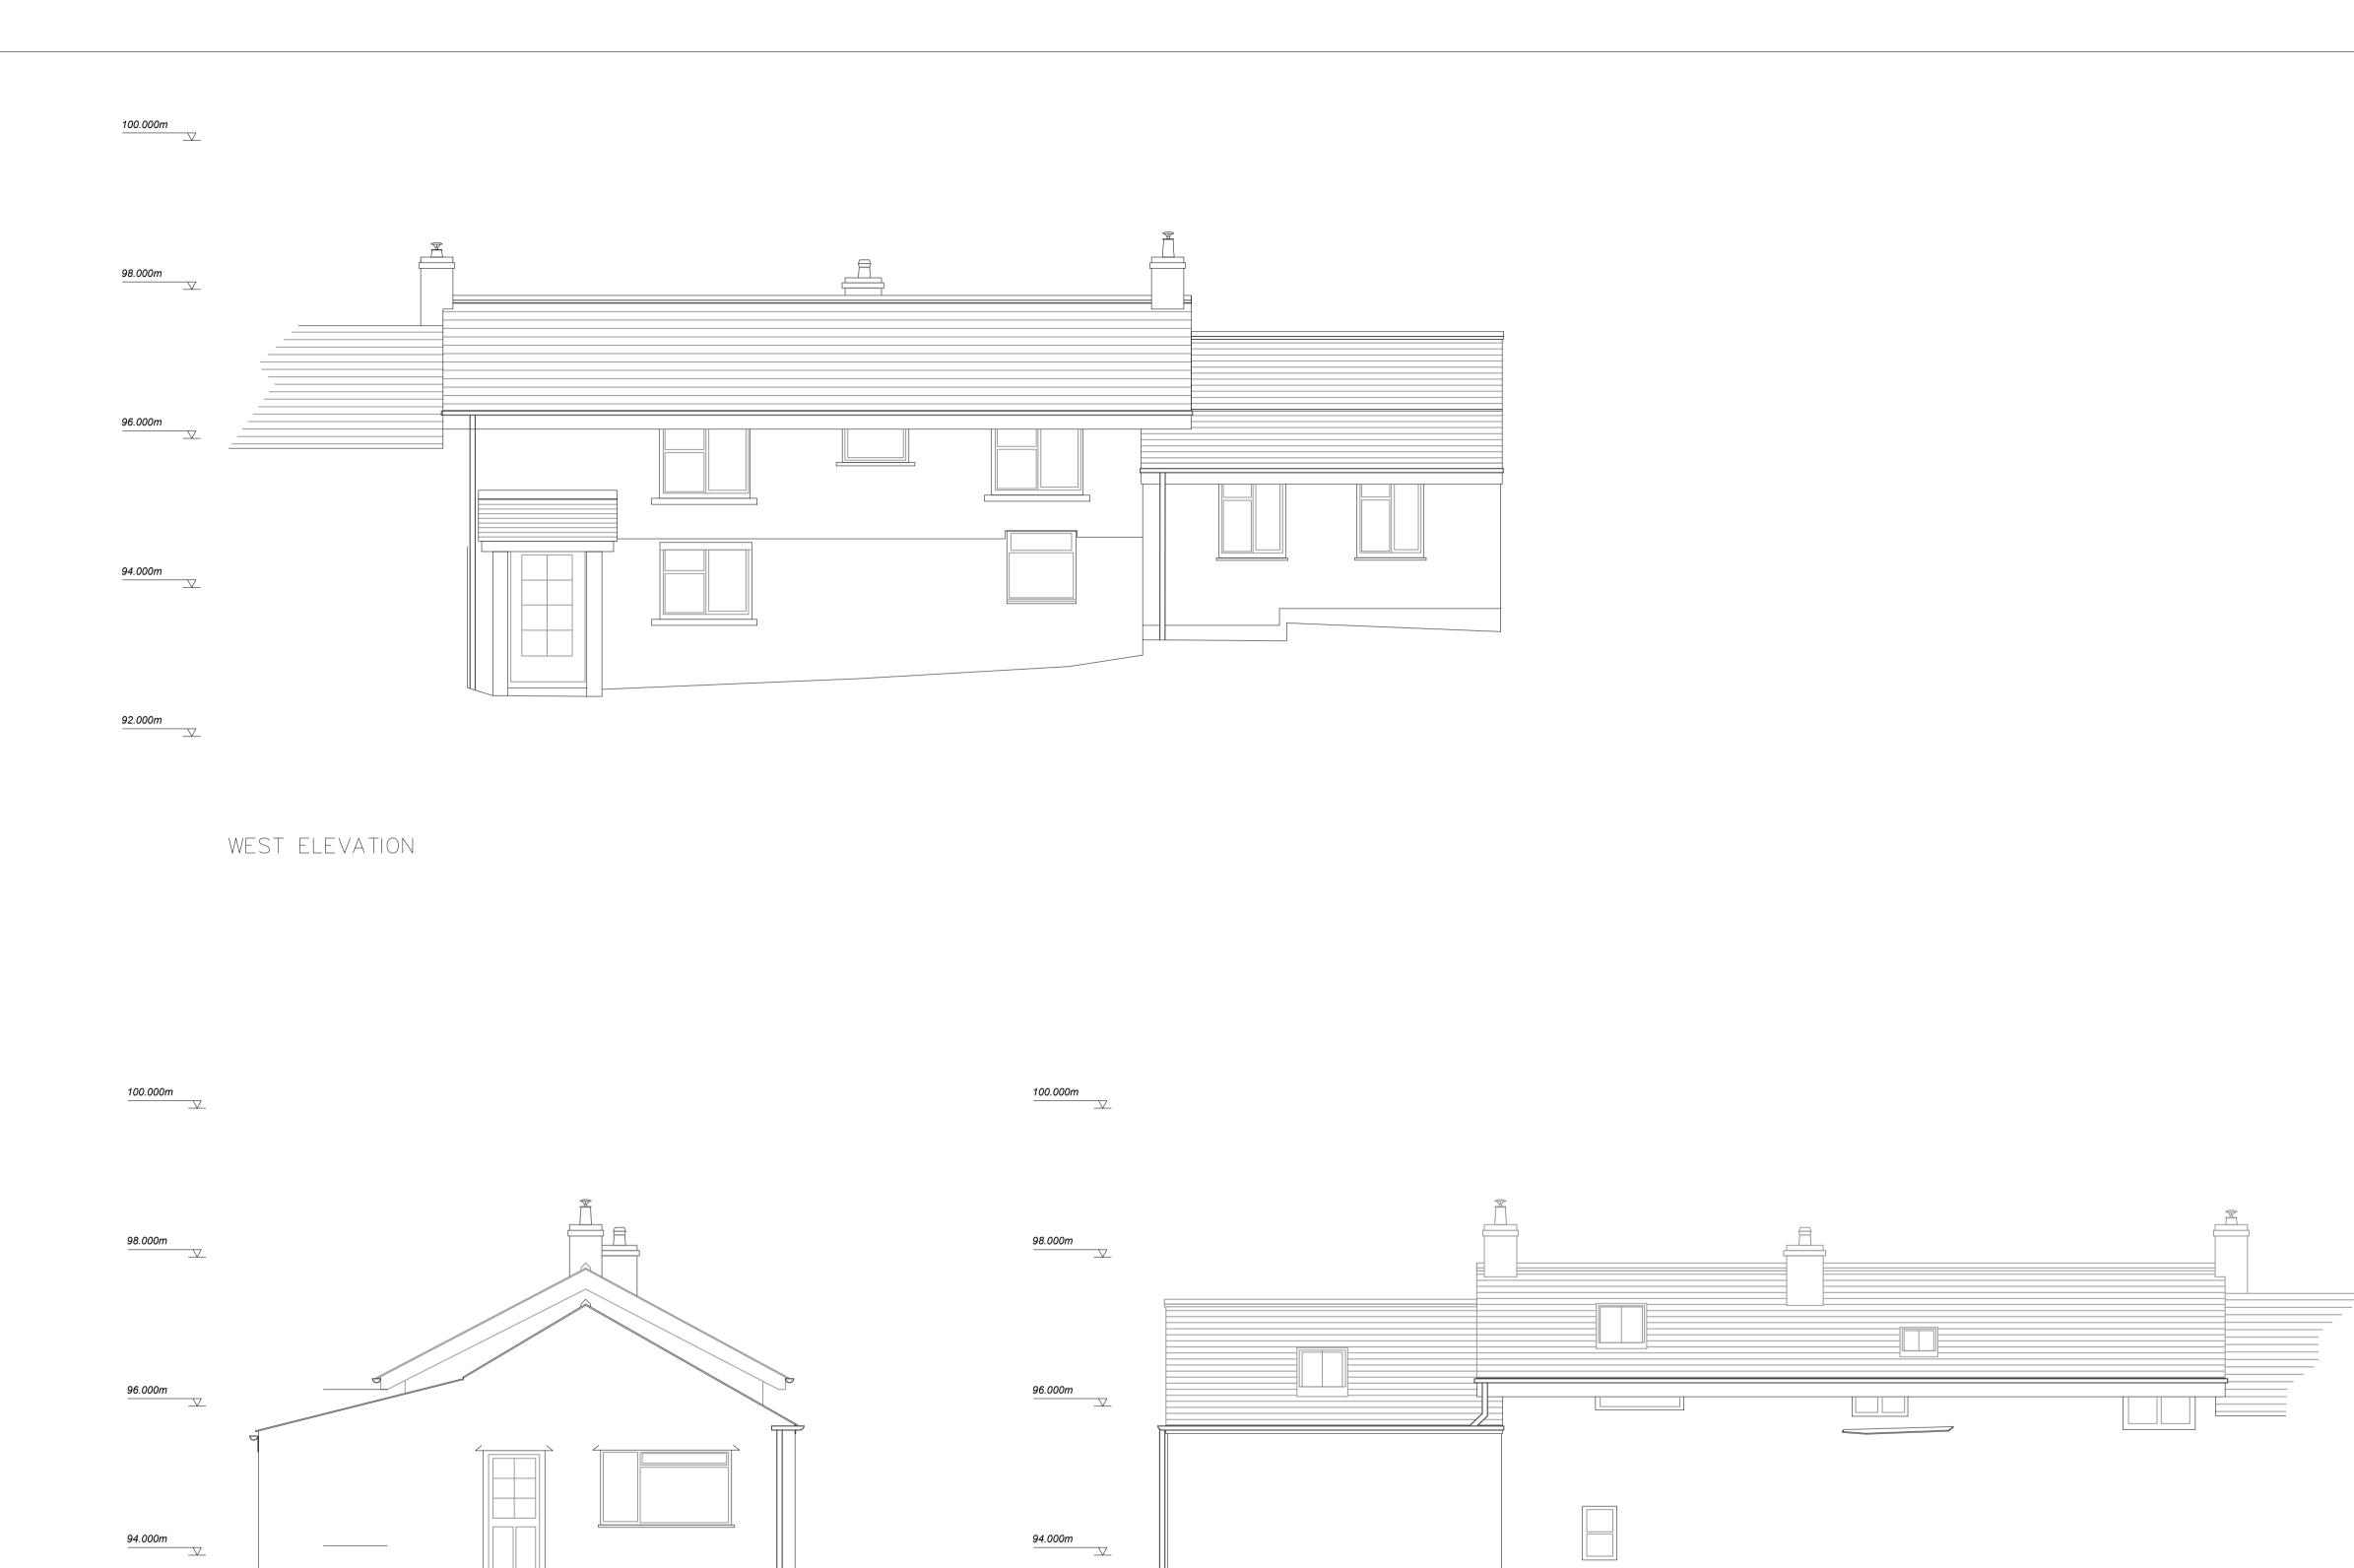

SOUTH ELEVATION

Scale 1:50

92.000m

EAST ELEVATION

This drawing must not be scaled for construction purposes: refer to figured dimensions only. Where applicable, check dimensions on site prior to commencing work. All work is to conform to the current edition of the Building Regulations. All materials and workmanship are to conform to relevant BS or BSEN specifications, and Codes of Practice. All products are to be installed in full accordance with the manufacturer's recommendations.