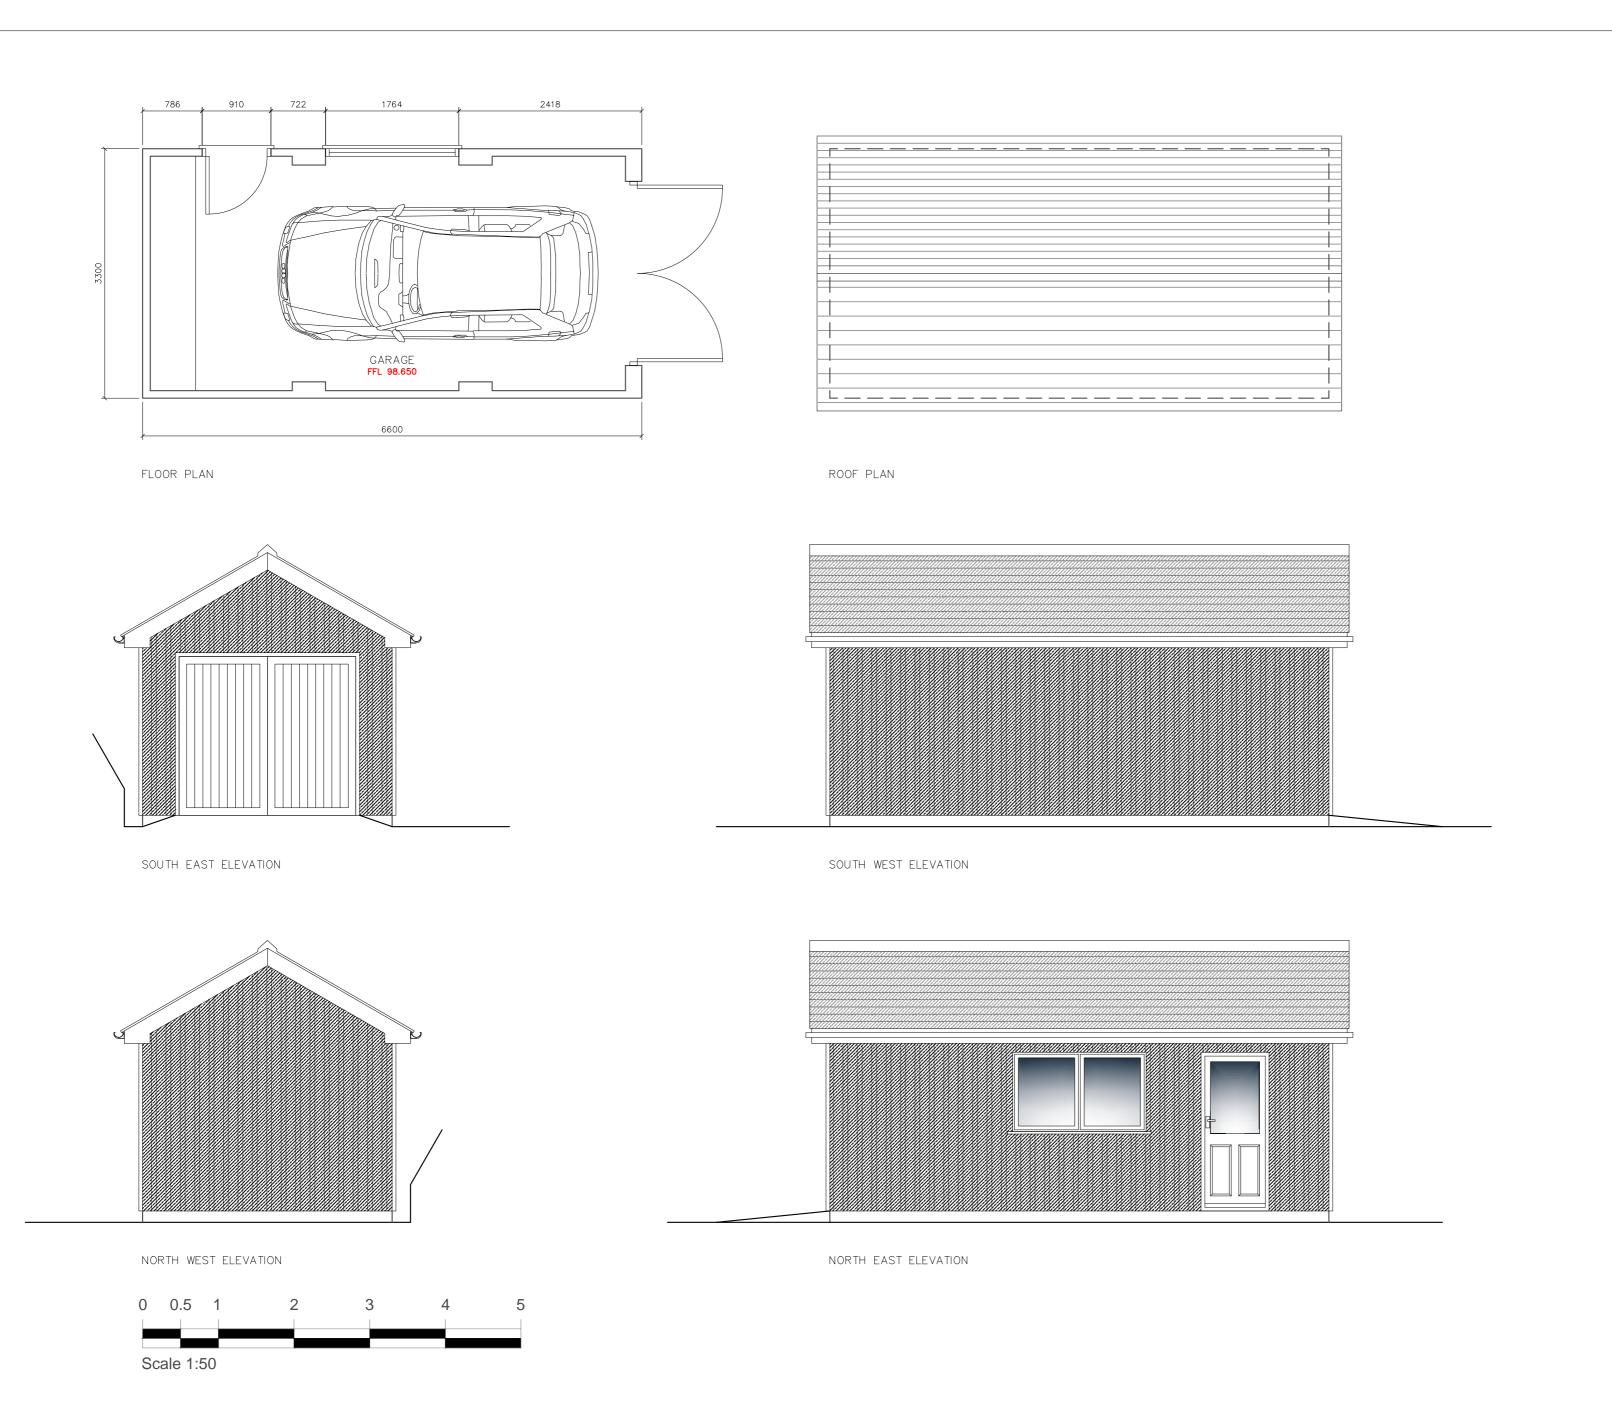

## NOTES:

MATERIAL FINISHES

PITCHED ROOF: NATURAL SLATE

WALL: BLACK VERTICAL TIMBER CLADDING FASCIAS & SOFFITS : BLACK PAINTED TIMBER

EXTERNAL JOINERY: PVCu

RAINWATER GOODS: BLACK PVCu

Revision Notes Date Rev Drawing Status P L A N N I N G

GARAGE

FLOOR PLANS AND ELEVATIONS

| Drawn      | Date         | Scale          |          |
|------------|--------------|----------------|----------|
| SO         | JANUARY 2021 | 1:50 @ A2      |          |
| Job number |              | Drawing number | Revision |
| P381       |              | 09             |          |