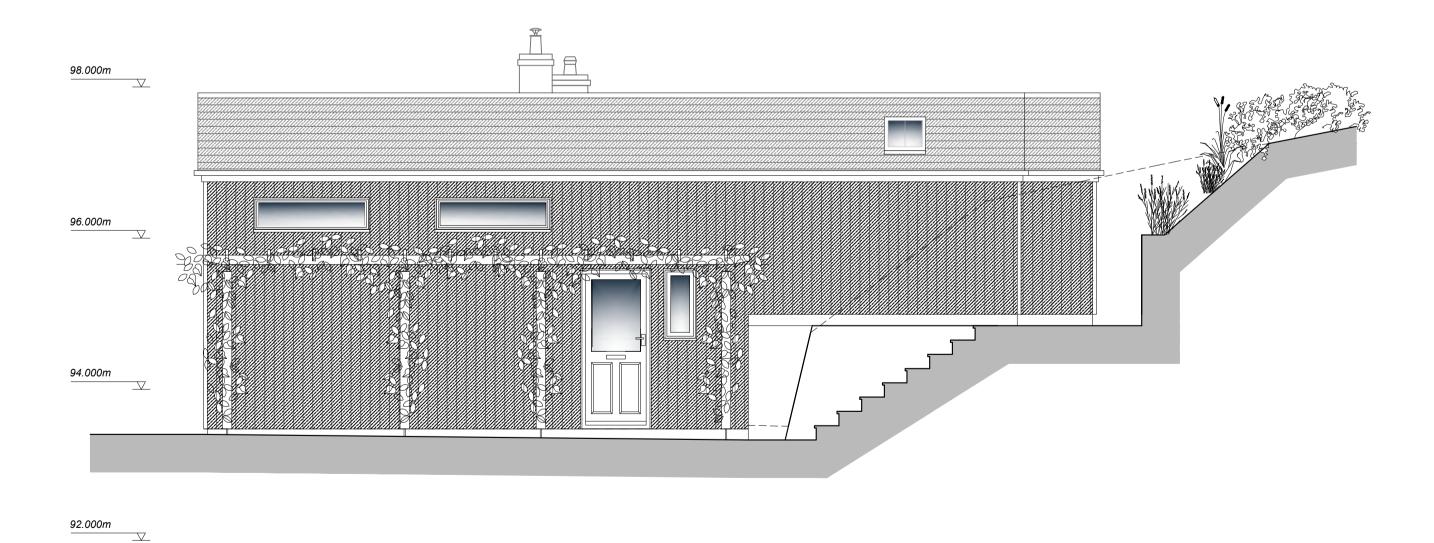

92.000m

WEST ELEVATION

SOUTH ELEVATION

This drawing must not be scaled for construction purposes: refer to figured dimensions only. Where applicable, check dimensions on site prior to commencing work. All work is to conform to the current edition of the Building Regulations. All materials and workmanship are to conform to relevant BS or BSEN specifications, and Codes of Practice. All products are to be installed in full accordance with the manufacturer's recommendations.

#### NOTES:

MATERIAL FINISHES

PITCHED ROOF: NATURAL SLATE

WALLS: BLACK VERTICAL TIMBER CLADDING

FASCIAS & SOFFITS : BLACK PAINTED TIMBER

EXTERNAL JOINERY: PVCu RAINWATER GOODS: BLACK PVCu

PAVING : SLATE/STONE

#### PROPOSED ELEVATIONS