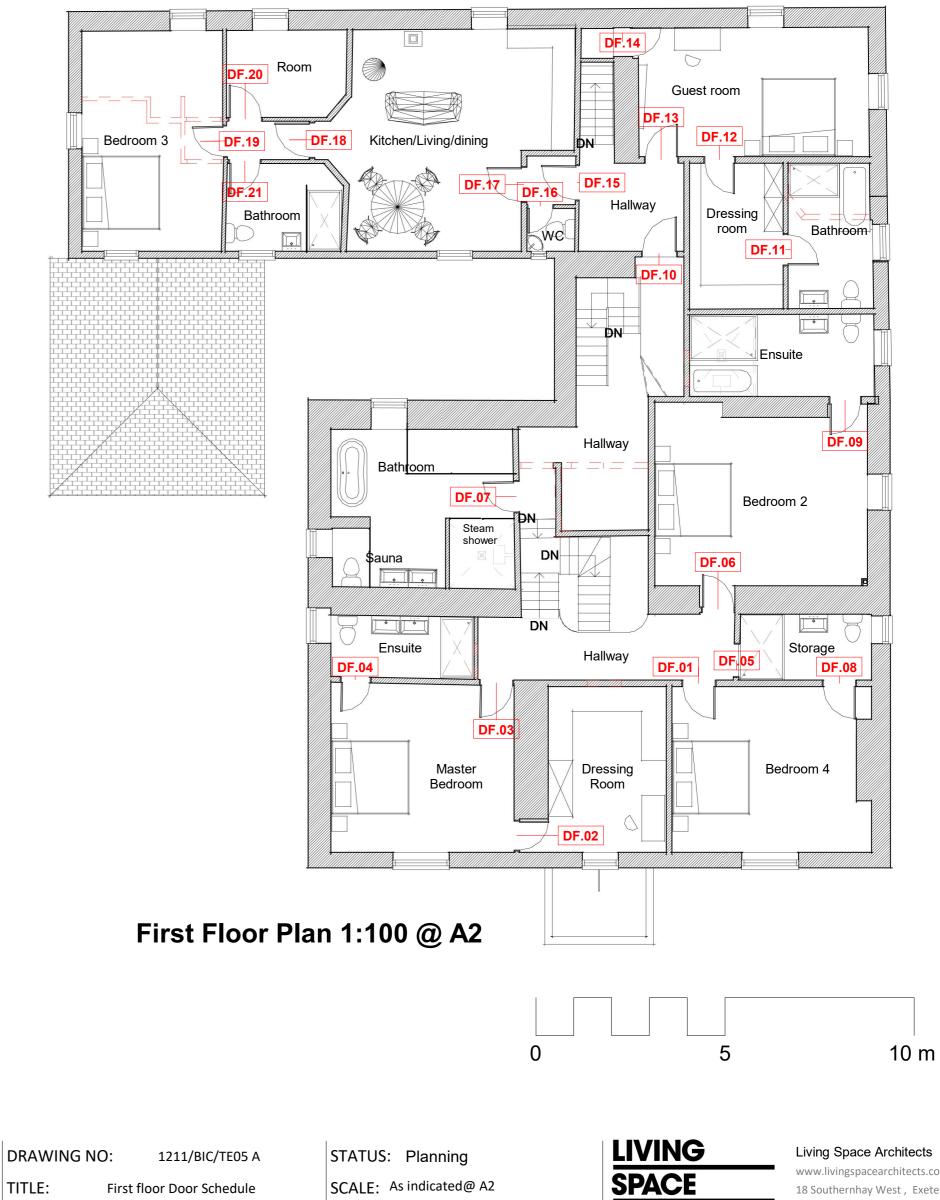

## © Living Space Architects Itd

| Mark  | Width | Height | Туре.       | Description                            |
|-------|-------|--------|-------------|----------------------------------------|
| DF.01 | 850   | 2,000  | As Existing | Retained and painted                   |
| DF.02 | 760   | 2,000  | Proposed    | Timber panelled door to match existing |
| DF.03 | 850   | 2,000  | As Existing | Retained and painted                   |
| DF.04 | 760   | 2,000  | Proposed    | Timber panelled door to match existing |
| DF.05 | 850   | 2,000  | As Existing | Retained and painted                   |
| DF.06 | 850   | 2,000  | As Existing | Retained and painted                   |
| DF.07 | 800   | 2,000  | Proposed    | Timber panelled door to match existing |
| DF.08 | 850   | 2,000  |             | Retained and painted                   |
| DF.09 | 800   | 2,000  | Proposed    | Timber panelled door to match existing |
| DF.10 | 900   | 2,000  | As Existing | Retained and painted                   |
| DF.11 | 800   | 2,000  | Proposed    | Timber panelled door to match existing |
| DF.12 | 800   | 2,000  | Proposed    | Timber panelled door to match existing |
| DF.13 | 850   | 2,000  | As Existing | Retained and painted                   |
| DF.14 | 760   | 2,000  | As Existing | Internal Single Door                   |
| DF.15 | 900   | 2,000  | Proposed    | Timber panelled door to match existing |
| DF.16 | 650   | 2,000  | As Existing | Retained and painted                   |
| DF.17 | 900   | 2,000  | As Existing | Retained and painted                   |
| DF.18 | 900   | 2,000  | As Existing | Retained and painted                   |
| DF.19 | 800   | 2,000  | Proposed    | Timber panelled door to match existing |
| DF.20 | 850   | 2,000  | As Existing | Retained and painted                   |
| DF.21 | 800   | 2,000  | Proposed    | Timber panelled door to match existing |

This drawing is for planning application purposes only. Do not scale from this drawing. All dimensions to be checked on site. Any structural alterations to be confirmed by a structural engineer.

PLEASE NOTE: All sizes are approximate and should be checked on site prior to any new windows being made.