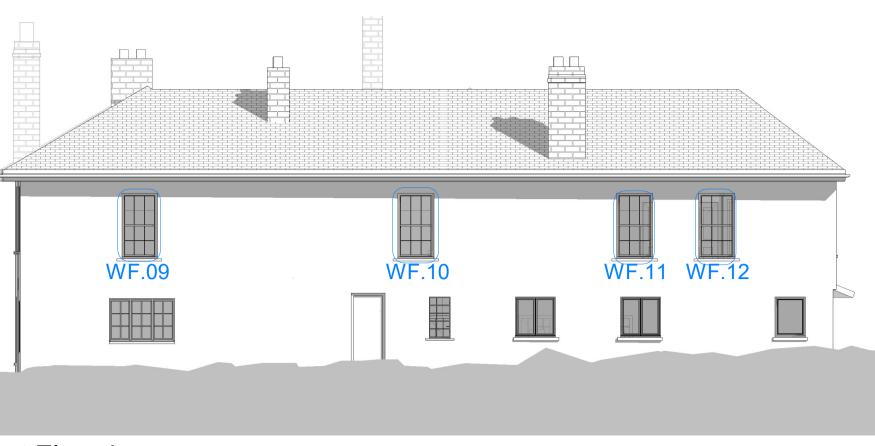

## PLEASE NOTE:

All sizes are approximate and should be checked on site prior to any new windows being made

| First Floor Window Schedule |        |       |             |                                |
|-----------------------------|--------|-------|-------------|--------------------------------|
| Mark                        | Height | Width | Туре        | Notes.                         |
| WF.01                       | 1,800  | 1,500 | As Existing | Retained, repaired and painted |
| WF.02                       | 1,750  | 950   | As Existing | Retained, repaired and painted |
| WF.03                       | 1,800  | 1,500 | As Existing | Retained, repaired and painted |
| WF.04                       | 1,800  | 750   | As Existing | Retained, repaired and painted |
| WF.05                       | 1,750  | 950   | As Existing | Retained, repaired and painted |
| WF.06                       | 1,750  | 950   | As Existing | Retained, repaired and painted |
| WF.07                       | 1,750  | 950   | As Existing | Retained, repaired and painted |
| WF.08                       | 1,750  | 950   | As Existing | Retained, repaired and painted |
| WF.09                       | 1,750  | 950   | As Existing | Retained, repaired and painted |
| WF.10                       | 1,750  | 950   | As Existing | Retained, repaired and painted |
| WF.11                       | 1,750  | 950   | As Existing | Retained, repaired and painted |
| WF.12                       | 1,750  | 950   | As Existing | Retained, repaired and painted |
| WF.13                       | 1,750  | 950   | As Existing | Retained, repaired and painted |
| WF.14                       | 1,750  | 900   | As Existing | Retained, repaired and painted |
| WF.15                       | 1,750  | 950   | As Existing | Retained, repaired and painted |
| WF.16                       | 1,750  | 950   | As Existing | Retained, repaired and painted |
| WF.17                       | 750    | 400   | As Existing | Retained, repaired and painted |
| WF.18                       | 1,750  | 950   | As Existing | Retained, repaired and painted |
| WF.19                       | 1,650  | 750   | As Existing | Retained, repaired and painted |
| WF.20                       | 1,750  | 950   | As Existing | Retained, repaired and painted |

## Window Schedule

WF.11

WF.04

WF.19

East Elevation 1:100

WF.03 WF.01

DRAWING NO: 1211/BIC/TE08 A TITLE: First Floor Window Schedule

STATUS: Planning SCALE: As indicated@ A1 DATE: 21/12/2020 PROJECT: Bickleigh House, EX16 8RB