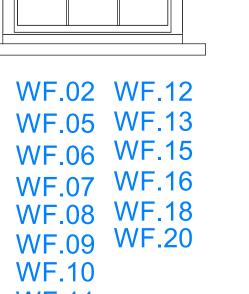

## PLEASE NOTE:

All sizes are approximate and should be checked on site prior to any new windows being made

| First Floor Window Schedule |        |       |             |                                |
|-----------------------------|--------|-------|-------------|--------------------------------|
| Mark                        | Height | Width | Туре        | Notes.                         |
| WF.01                       | 1,800  | 1,500 | As Existing | Retained, repaired and painted |
| WF.02                       | 1,750  | 950   | As Existing | Retained, repaired and painted |
| WF.03                       | 1,800  | 1,500 | As Existing | Retained, repaired and painted |
| WF.04                       | 1,800  | 750   | As Existing | Retained, repaired and painted |
| WF.05                       | 1,750  | 950   | As Existing | Retained, repaired and painted |
| WF.06                       | 1,750  | 950   | As Existing | Retained, repaired and painted |
| WF.07                       | 1,750  | 950   | As Existing | Retained, repaired and painted |
| WF.08                       | 1,750  | 950   | As Existing | Retained, repaired and painted |
| WF.09                       | 1,750  | 950   | As Existing | Retained, repaired and painted |
| WF.10                       | 1,750  | 950   | As Existing | Retained, repaired and painted |
| WF.11                       | 1,750  | 950   | As Existing | Retained, repaired and painted |
| WF.12                       | 1,750  | 950   | As Existing | Retained, repaired and painted |
| WF.13                       | 1,750  | 950   | As Existing | Retained, repaired and painted |
| WF.14                       | 1,750  | 900   | As Existing | Retained, repaired and painted |
| WF.15                       | 1,750  | 950   | As Existing | Retained, repaired and painted |
| WF.16                       | 1,750  | 950   | As Existing | Retained, repaired and painted |
| WF.17                       | 750    | 400   | As Existing | Retained, repaired and painted |
| WF.18                       | 1,750  | 950   | As Existing | Retained, repaired and painted |
| WF.19                       | 1,650  | 750   | As Existing | Retained, repaired and painted |
| WF.20                       | 1,750  | 950   | As Existing | Retained, repaired and painted |