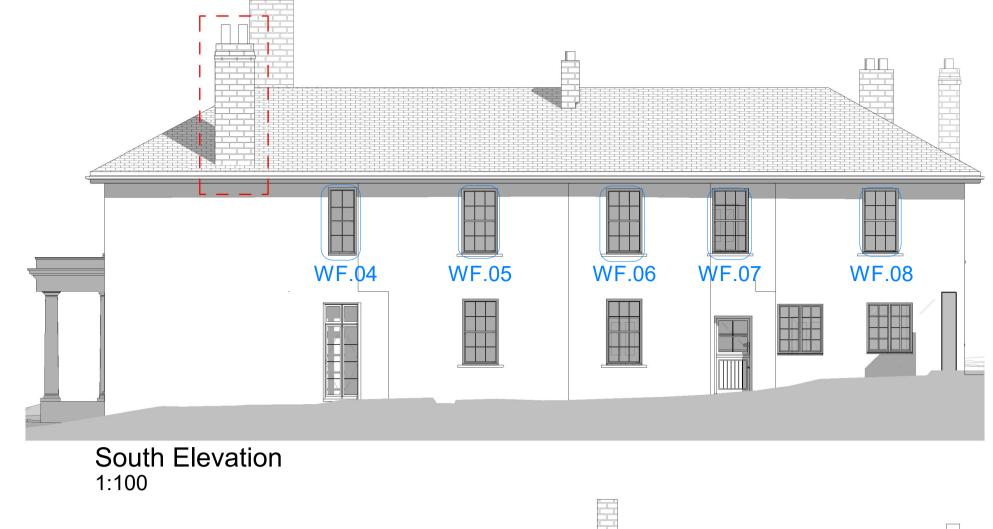

## PLEASE NOTE:

All sizes are approximate and should be checked on site prior to any new windows being made

| First Floor Window Schedule |        |       |             |                                |
|-----------------------------|--------|-------|-------------|--------------------------------|
| Mark                        | Height | Width | Туре        | Notes.                         |
| WF.01                       | 1,800  | 1,500 | As Existing | Retained, repaired and painted |
| WF.02                       | 1,750  | 950   | As Existing | Retained, repaired and painted |
| WF.03                       | 1,800  | 1,500 | As Existing | Retained, repaired and painted |
| WF.04                       | 1,800  | 750   | As Existing | Retained, repaired and painted |
| WF.05                       | 1,750  | 950   | As Existing | Retained, repaired and painted |
| WF.06                       | 1,750  | 950   | As Existing | Retained, repaired and painted |
| WF.07                       | 1,750  | 950   | As Existing | Retained, repaired and painted |
| WF.08                       | 1,750  | 950   | As Existing | Retained, repaired and painted |
| WF.09                       | 1,750  | 950   | As Existing | Retained, repaired and painted |
| WF.10                       | 1,750  | 950   | As Existing | Retained, repaired and painted |
| WF.11                       | 1,750  | 950   | As Existing | Retained, repaired and painted |
| WF.12                       | 1,750  | 950   | As Existing | Retained, repaired and painted |
| WF.13                       | 1,750  | 950   | As Existing | Retained, repaired and painted |
| WF.14                       | 1,750  | 900   | As Existing | Retained, repaired and painted |
| WF.15                       | 1,750  | 950   | As Existing | Retained, repaired and painted |
| WF.16                       | 1,750  | 950   | As Existing | Retained, repaired and painted |
| WF.17                       | 750    | 400   | As Existing | Retained, repaired and painted |
| WF.18                       | 1,750  | 950   | As Existing | Retained, repaired and painted |
| WF.19                       | 1,650  | 750   | As Existing | Retained, repaired and painted |
| WF.20                       | 1,750  | 950   | As Existing | Retained, repaired and painted |