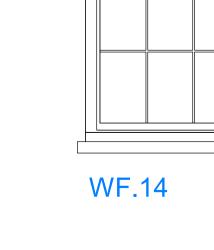

## PLEASE NOTE:

All sizes are approximate and should be checked on site prior to any new windows being made

| First Floor Window Schedule |        |       |             |                                |
|-----------------------------|--------|-------|-------------|--------------------------------|
| Mark                        | Height | Width | Туре        | Notes.                         |
| WF.01                       | 1,800  | 1,500 | As Existing | Retained, repaired and painted |
| WF.02                       | 1,750  | 950   | As Existing | Retained, repaired and painted |
| WF.03                       | 1,800  | 1,500 | As Existing | Retained, repaired and painted |
| WF.04                       | 1,800  | 750   | As Existing | Retained, repaired and painted |
| WF.05                       | 1,750  | 950   | As Existing | Retained, repaired and painted |
| WF.06                       | 1,750  | 950   | As Existing | Retained, repaired and painted |
| WF.07                       | 1,750  | 950   | As Existing | Retained, repaired and painted |
| WF.08                       | 1,750  | 950   | As Existing | Retained, repaired and painted |
| WF.09                       | 1,750  | 950   | As Existing | Retained, repaired and painted |
| WF.10                       | 1,750  | 950   | As Existing | Retained, repaired and painted |
| WF.11                       | 1,750  | 950   | As Existing | Retained, repaired and painted |
| WF.12                       | 1,750  | 950   | As Existing | Retained, repaired and painted |
| WF.13                       | 1,750  | 950   | As Existing | Retained, repaired and painted |
| WF.14                       | 1,750  | 900   | As Existing | Retained, repaired and painted |
| WF.15                       | 1,750  | 950   | As Existing | Retained, repaired and painted |
| WF.16                       | 1,750  | 950   | As Existing | Retained, repaired and painted |
| WF.17                       | 750    | 400   | As Existing | Retained, repaired and painted |
| WF.18                       | 1,750  | 950   | As Existing | Retained, repaired and painted |
| WF.19                       | 1,650  | 750   | As Existing | Retained, repaired and painted |
| WF.20                       | 1,750  | 950   | As Existing | Retained, repaired and painted |