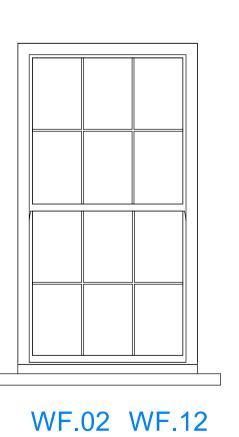

## PLEASE NOTE:

All sizes are approximate and should be checked on site prior to any new windows being made

| First Floor Window Schedule |        |       |             |                                |
|-----------------------------|--------|-------|-------------|--------------------------------|
| Mark                        | Height | Width | Туре        | Notes.                         |
| WF.01                       | 1,800  | 1,500 | As Existing | Retained, repaired and painted |
| WF.02                       | 1,750  | 950   | As Existing | Retained, repaired and painted |
| WF.03                       | 1,800  | 1,500 | As Existing | Retained, repaired and painted |
| WF.04                       | 1,800  | 750   | As Existing | Retained, repaired and painted |
| WF.05                       | 1,750  | 950   | As Existing | Retained, repaired and painted |
| WF.06                       | 1,750  | 950   | As Existing | Retained, repaired and painted |
| WF.07                       | 1,750  | 950   | As Existing | Retained, repaired and painted |
| WF.08                       | 1,750  | 950   | As Existing | Retained, repaired and painted |
| WF.09                       | 1,750  | 950   | As Existing | Retained, repaired and painted |
| WF.10                       | 1,750  | 950   | As Existing | Retained, repaired and painted |
| WF.11                       | 1,750  | 950   | As Existing | Retained, repaired and painted |
| WF.12                       | 1,750  | 950   | As Existing | Retained, repaired and painted |
| WF.13                       | 1,750  | 950   | As Existing | Retained, repaired and painted |
| WF.14                       | 1,750  | 900   | As Existing | Retained, repaired and painted |
| WF.15                       | 1,750  | 950   | As Existing | Retained, repaired and painted |
| WF.16                       | 1,750  | 950   | As Existing | Retained, repaired and painted |
| WF.17                       | 750    | 400   | As Existing | Retained, repaired and painted |
| WF.18                       | 1,750  | 950   | As Existing | Retained, repaired and painted |
| WF.19                       | 1,650  | 750   | As Existing | Retained, repaired and painted |
| WF.20                       | 1,750  | 950   | As Existing | Retained, repaired and painted |