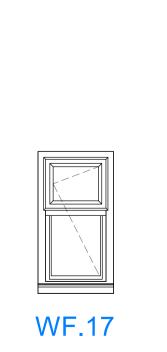

## PLEASE NOTE:

All sizes are approximate and should be checked on site prior to any new windows being made

| First Floor Window Schedule |        |       |             |                                |
|-----------------------------|--------|-------|-------------|--------------------------------|
| Mark                        | Height | Width | Туре        | Notes.                         |
| WF.01                       | 1,800  | 1,500 | As Existing | Retained, repaired and painted |
| WF.02                       | 1,750  | 950   | As Existing | Retained, repaired and painted |
| WF.03                       | 1,800  | 1,500 | As Existing | Retained, repaired and painted |
| WF.04                       | 1,800  | 750   | As Existing | Retained, repaired and painted |
| WF.05                       | 1,750  | 950   | As Existing | Retained, repaired and painted |
| WF.06                       | 1,750  | 950   | As Existing | Retained, repaired and painted |
| WF.07                       | 1,750  | 950   | As Existing | Retained, repaired and painted |
| WF.08                       | 1,750  | 950   | As Existing | Retained, repaired and painted |
| WF.09                       | 1,750  | 950   | As Existing | Retained, repaired and painted |
| WF.10                       | 1,750  | 950   | As Existing | Retained, repaired and painted |
| WF.11                       | 1,750  | 950   | As Existing | Retained, repaired and painted |
| WF.12                       | 1,750  | 950   | As Existing | Retained, repaired and painted |
| WF.13                       | 1,750  | 950   | As Existing | Retained, repaired and painted |
| WF.14                       | 1,750  | 900   | As Existing | Retained, repaired and painted |
| WF.15                       | 1,750  | 950   | As Existing | Retained, repaired and painted |
| WF.16                       | 1,750  | 950   | As Existing | Retained, repaired and painted |
| WF.17                       | 750    | 400   | As Existing | Retained, repaired and painted |
| WF.18                       | 1,750  | 950   | As Existing | Retained, repaired and painted |
| WF.19                       | 1,650  | 750   | As Existing | Retained, repaired and painted |
| WF.20                       | 1,750  | 950   | As Existing | Retained, repaired and painted |