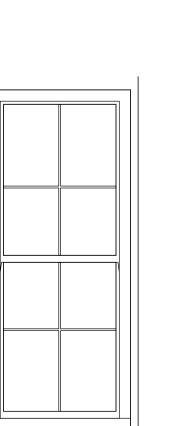

## PLEASE NOTE:

All sizes are approximate and should be checked on site prior to any new windows being made

| First Floor Window Schedule |        |       |             |                                |
|-----------------------------|--------|-------|-------------|--------------------------------|
| Mark                        | Height | Width | Туре        | Notes.                         |
| WF.01                       | 1,800  | 1,500 | As Existing | Retained, repaired and painted |
| WF.02                       | 1,750  | 950   | As Existing | Retained, repaired and painted |
| WF.03                       | 1,800  | 1,500 | As Existing | Retained, repaired and painted |
| WF.04                       | 1,800  | 750   | As Existing | Retained, repaired and painted |
| WF.05                       | 1,750  | 950   | As Existing | Retained, repaired and painted |
| WF.06                       | 1,750  | 950   | As Existing | Retained, repaired and painted |
| WF.07                       | 1,750  | 950   | As Existing | Retained, repaired and painted |
| WF.08                       | 1,750  | 950   | As Existing | Retained, repaired and painted |
| WF.09                       | 1,750  | 950   | As Existing | Retained, repaired and painted |
| WF.10                       | 1,750  | 950   | As Existing | Retained, repaired and painted |
| WF.11                       | 1,750  | 950   | As Existing | Retained, repaired and painted |
| WF.12                       | 1,750  | 950   | As Existing | Retained, repaired and painted |
| WF.13                       | 1,750  | 950   | As Existing | Retained, repaired and painted |
| WF.14                       | 1,750  | 900   | As Existing | Retained, repaired and painted |
| WF.15                       | 1,750  | 950   | As Existing | Retained, repaired and painted |
| WF.16                       | 1,750  | 950   | As Existing | Retained, repaired and painted |
| WF.17                       | 750    | 400   | As Existing | Retained, repaired and painted |
| WF.18                       | 1,750  | 950   | As Existing | Retained, repaired and painted |
| WF.19                       | 1,650  | 750   | As Existing | Retained, repaired and painted |
| WF.20                       | 1,750  | 950   | As Existing | Retained, repaired and painted |