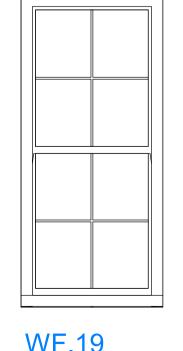

## PLEASE NOTE:

All sizes are approximate and should be checked on site prior to any new windows being made

| First Floor Window Schedule |        |       |             |                                |
|-----------------------------|--------|-------|-------------|--------------------------------|
| Mark                        | Height | Width | Туре        | Notes.                         |
| WF.01                       | 1,800  | 1,500 | As Existing | Retained, repaired and painted |
| WF.02                       | 1,750  | 950   | As Existing | Retained, repaired and painted |
| WF.03                       | 1,800  | 1,500 | As Existing | Retained, repaired and painted |
| WF.04                       | 1,800  | 750   | As Existing | Retained, repaired and painted |
| WF.05                       | 1,750  | 950   | As Existing | Retained, repaired and painted |
| WF.06                       | 1,750  | 950   | As Existing | Retained, repaired and painted |
| WF.07                       | 1,750  | 950   | As Existing | Retained, repaired and painted |
| WF.08                       | 1,750  | 950   | As Existing | Retained, repaired and painted |
| WF.09                       | 1,750  | 950   | As Existing | Retained, repaired and painted |
| WF.10                       | 1,750  | 950   | As Existing | Retained, repaired and painted |
| WF.11                       | 1,750  | 950   | As Existing | Retained, repaired and painted |
| WF.12                       | 1,750  | 950   | As Existing | Retained, repaired and painted |
| WF.13                       | 1,750  | 950   | As Existing | Retained, repaired and painted |
| WF.14                       | 1,750  | 900   | As Existing | Retained, repaired and painted |
| WF.15                       | 1,750  | 950   | As Existing | Retained, repaired and painted |
| WF.16                       | 1,750  | 950   | As Existing | Retained, repaired and painted |
| WF.17                       | 750    | 400   | As Existing | Retained, repaired and painted |
| WF.18                       | 1,750  | 950   | As Existing | Retained, repaired and painted |
| WF.19                       | 1,650  | 750   | As Existing | Retained, repaired and painted |
| WF.20                       | 1,750  | 950   | As Existing | Retained, repaired and painted |