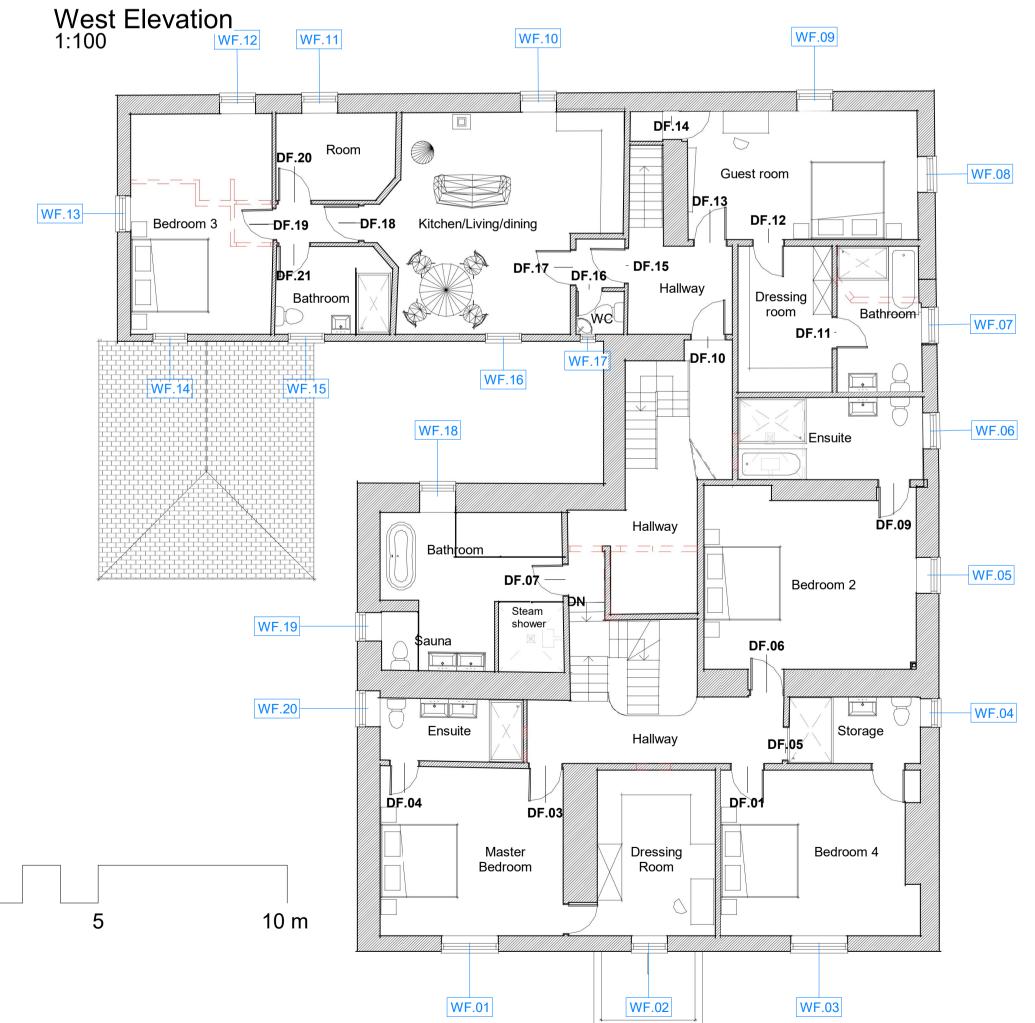

## PLEASE NOTE:

All sizes are approximate and should be checked on site prior to any new windows being made

| First Floor Window Schedule |        |       |             |                                |
|-----------------------------|--------|-------|-------------|--------------------------------|
| Mark                        | Height | Width | Туре        | Notes.                         |
| WF.01                       | 1,800  | 1,500 | As Existing | Retained, repaired and painted |
| WF.02                       | 1,750  | 950   | As Existing | Retained, repaired and painted |
| WF.03                       | 1,800  | 1,500 | As Existing | Retained, repaired and painted |
| WF.04                       | 1,800  | 750   | As Existing | Retained, repaired and painted |
| WF.05                       | 1,750  | 950   | As Existing | Retained, repaired and painted |
| WF.06                       | 1,750  | 950   | As Existing | Retained, repaired and painted |
| WF.07                       | 1,750  | 950   | As Existing | Retained, repaired and painted |
| WF.08                       | 1,750  | 950   | As Existing | Retained, repaired and painted |
| WF.09                       | 1,750  | 950   | As Existing | Retained, repaired and painted |
| WF.10                       | 1,750  | 950   | As Existing | Retained, repaired and painted |
| WF.11                       | 1,750  | 950   | As Existing | Retained, repaired and painted |
| WF.12                       | 1,750  | 950   | As Existing | Retained, repaired and painted |
| WF.13                       | 1,750  | 950   | As Existing | Retained, repaired and painted |
| WF.14                       | 1,750  | 900   | As Existing | Retained, repaired and painted |
| WF.15                       | 1,750  | 950   | As Existing | Retained, repaired and painted |
| WF.16                       | 1,750  | 950   | As Existing | Retained, repaired and painted |
| WF.17                       | 750    | 400   | As Existing | Retained, repaired and painted |
| WF.18                       | 1,750  | 950   | As Existing | Retained, repaired and painted |
| WF.19                       | 1,650  | 750   | As Existing | Retained, repaired and painted |
| WF.20                       | 1,750  | 950   | As Existing | Retained, repaired and painted |

## Window Schedule

WF.11

WF.04

WF.19

East Elevation 1:100

WF.03 WF.01

DRAWING NO: 1211/BIC/TE08 A TITLE: First Floor Window Schedule

STATUS: Planning SCALE: As indicated@ A1 DATE: 21/12/2020 PROJECT: Bickleigh House, EX16 8RB