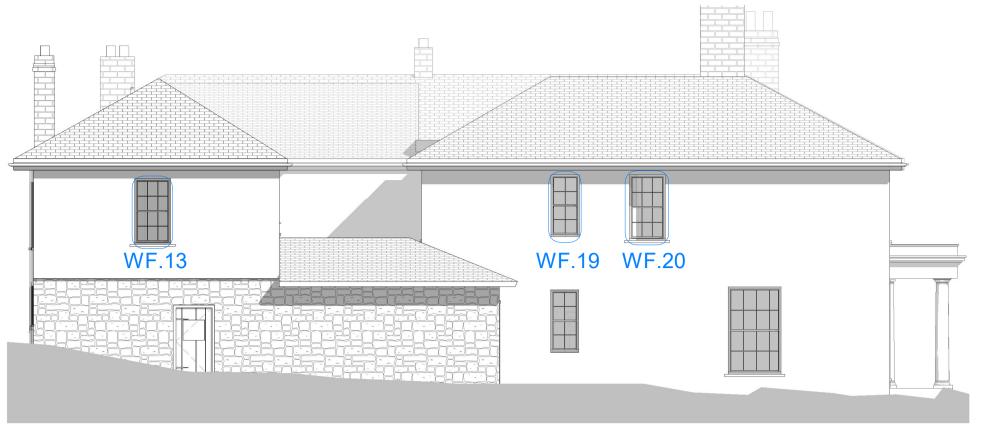

## Window Schedule

WF.11

WF.04

WF.19

East Elevation 1:100

WF.03 WF.01

DRAWING NO: 1211/BIC/TE08 A TITLE: First Floor Window Schedule

STATUS: Planning SCALE: As indicated@ A1 DATE: 21/12/2020 PROJECT: Bickleigh House, EX16 8RB