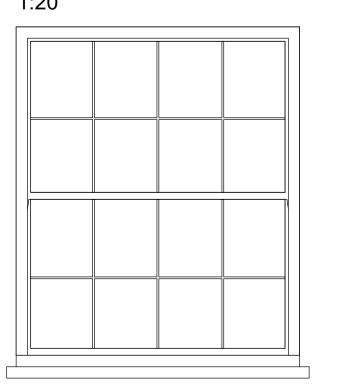

## PLEASE NOTE:

All sizes are approximate and should be checked on site prior to any new windows being made

| First Floor Window Schedule |        |       |             |                                |
|-----------------------------|--------|-------|-------------|--------------------------------|
| Mark                        | Height | Width | Туре        | Notes.                         |
| WF.01                       | 1,800  | 1,500 | As Existing | Retained, repaired and painted |
| WF.02                       | 1,750  | 950   | As Existing | Retained, repaired and painted |
| WF.03                       | 1,800  | 1,500 | As Existing | Retained, repaired and painted |
| WF.04                       | 1,800  | 750   | As Existing | Retained, repaired and painted |
| WF.05                       | 1,750  | 950   | As Existing | Retained, repaired and painted |
| WF.06                       | 1,750  | 950   | As Existing | Retained, repaired and painted |
| WF.07                       | 1,750  | 950   | As Existing | Retained, repaired and painted |
| WF.08                       | 1,750  | 950   | As Existing | Retained, repaired and painted |
| WF.09                       | 1,750  | 950   | As Existing | Retained, repaired and painted |
| WF.10                       | 1,750  | 950   | As Existing | Retained, repaired and painted |
| WF.11                       | 1,750  | 950   | As Existing | Retained, repaired and painted |
| WF.12                       | 1,750  | 950   | As Existing | Retained, repaired and painted |
| WF.13                       | 1,750  | 950   | As Existing | Retained, repaired and painted |
| WF.14                       | 1,750  | 900   | As Existing | Retained, repaired and painted |
| WF.15                       | 1,750  | 950   | As Existing | Retained, repaired and painted |
| WF.16                       | 1,750  | 950   | As Existing | Retained, repaired and painted |
| WF.17                       | 750    | 400   | As Existing | Retained, repaired and painted |
| WF.18                       | 1,750  | 950   | As Existing | Retained, repaired and painted |
| WF.19                       | 1,650  | 750   | As Existing | Retained, repaired and painted |
| WF.20                       | 1,750  | 950   | As Existing | Retained, repaired and painted |