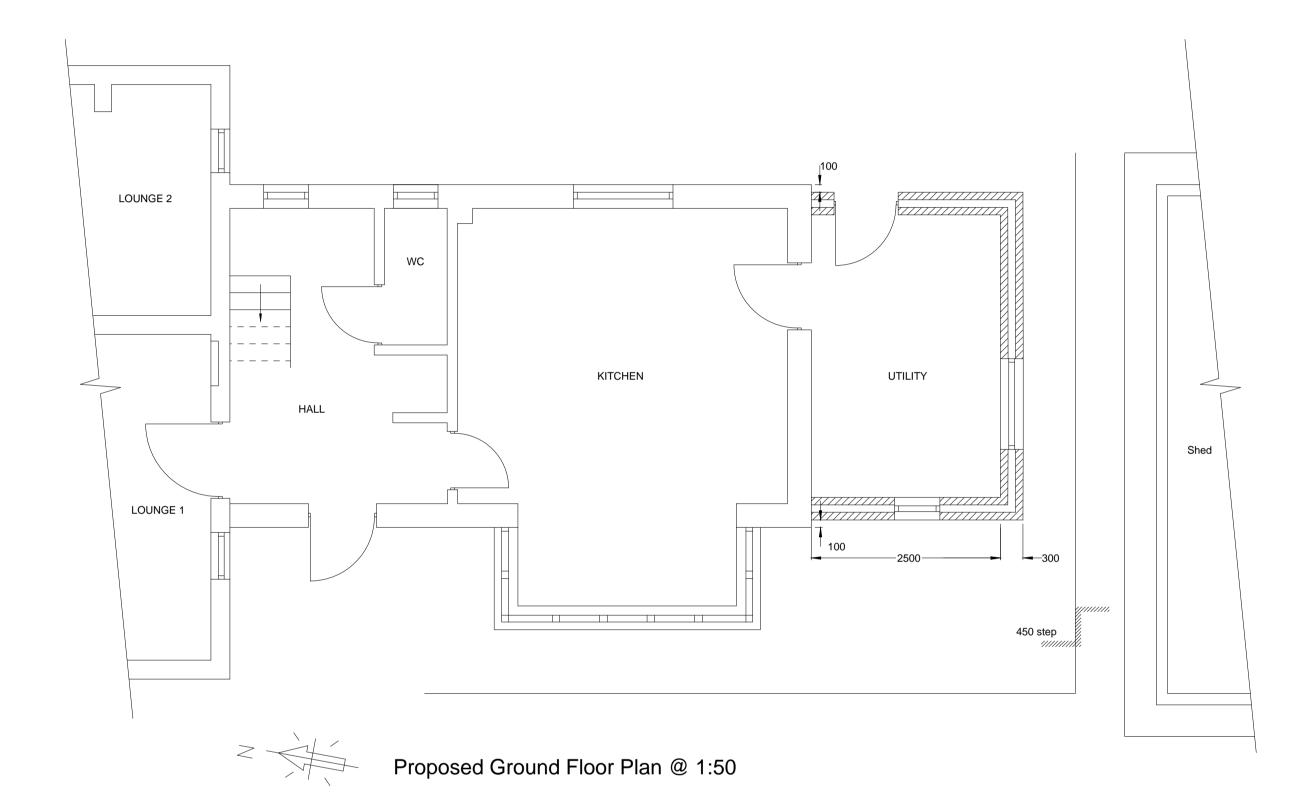

Proposed North Elevation @ 1:100

Proposed West Elevation @ 1:100

Proposed South Elevation @ 1:100

Proposed East Elevation @ 1:100

Proposed Block Plan @ 1:500

| А | 09/02/21 | Room names added, WC window to East Elevation |
|---|----------|-----------------------------------------------|