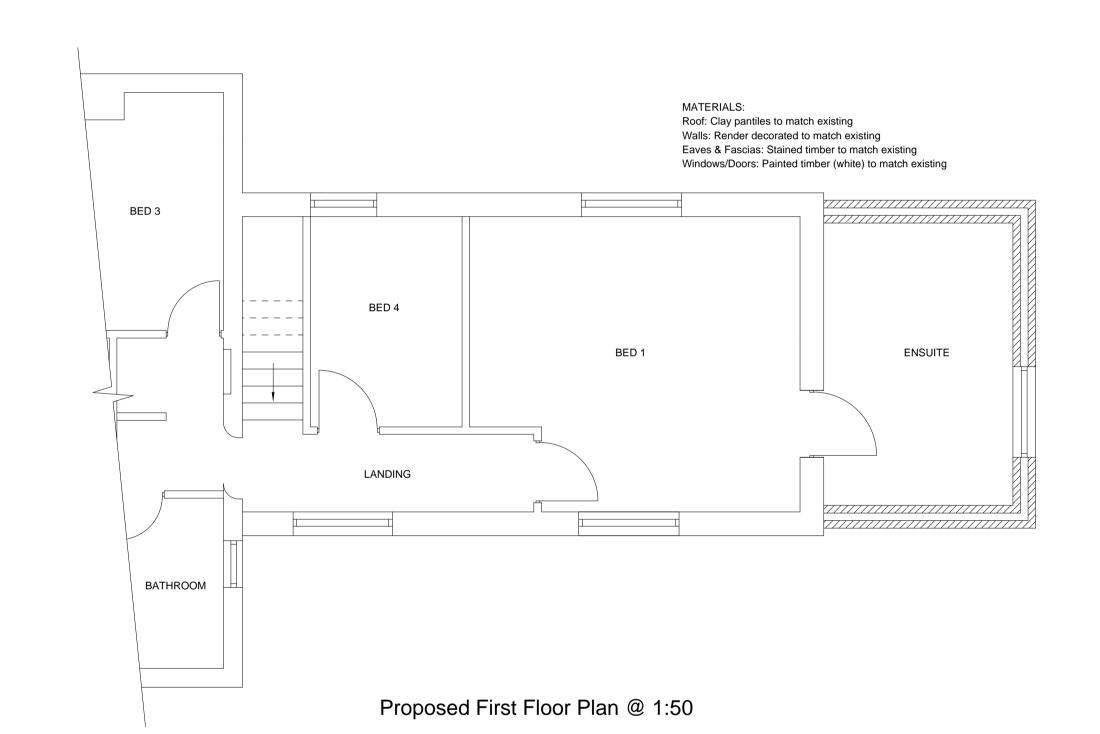

Proposed North Elevation @ 1:100

Proposed West Elevation @ 1:100

Proposed South Elevation @ 1:100

Proposed East Elevation @ 1:100

Proposed Block Plan @ 1:500

| А | 09/02/21 | Room names added, WC window to East Elevation |
|---|----------|-----------------------------------------------|