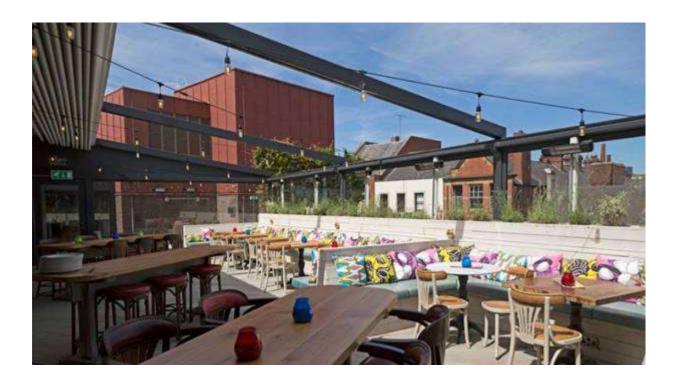

Roof-I have attached the brochures from Crown, the company we are considering using for the retractable roof. They are more expensive than all the others but use materials that are

stronger and able to withstand adverse weather conditions, materials are heat resistant and sound proofed, the Company do work for top restaurant groups and were extremely professional and responsive. Colour options are Silverlight, Pearl white, Warm Stone and Pearl Grey. Steel roof frame to have a charcoal grey/anthrocite colour finish like the image below