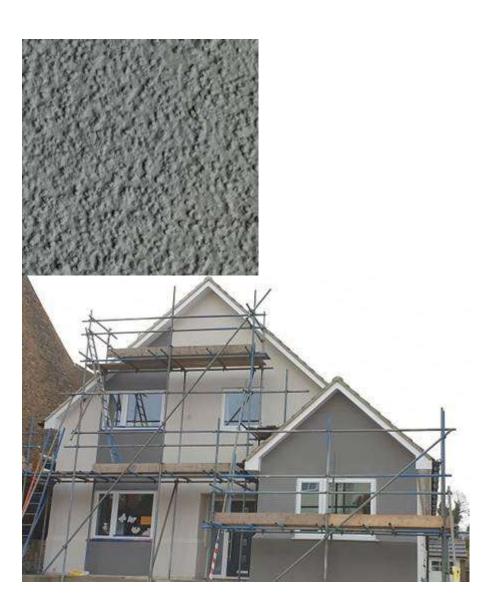

## Material Schedule 01.02.2021 in relation to agreement of details for condition 03 on application 20/00104/FUL

Walls – Graphite grey sponged render.

| SMOOTH SPRAY TEXTURED | FINE SCRAPED | SPONGED | SCRAPED | TEXT |
|-----------------------|--------------|---------|---------|------|
|                       |              |         |         |      |