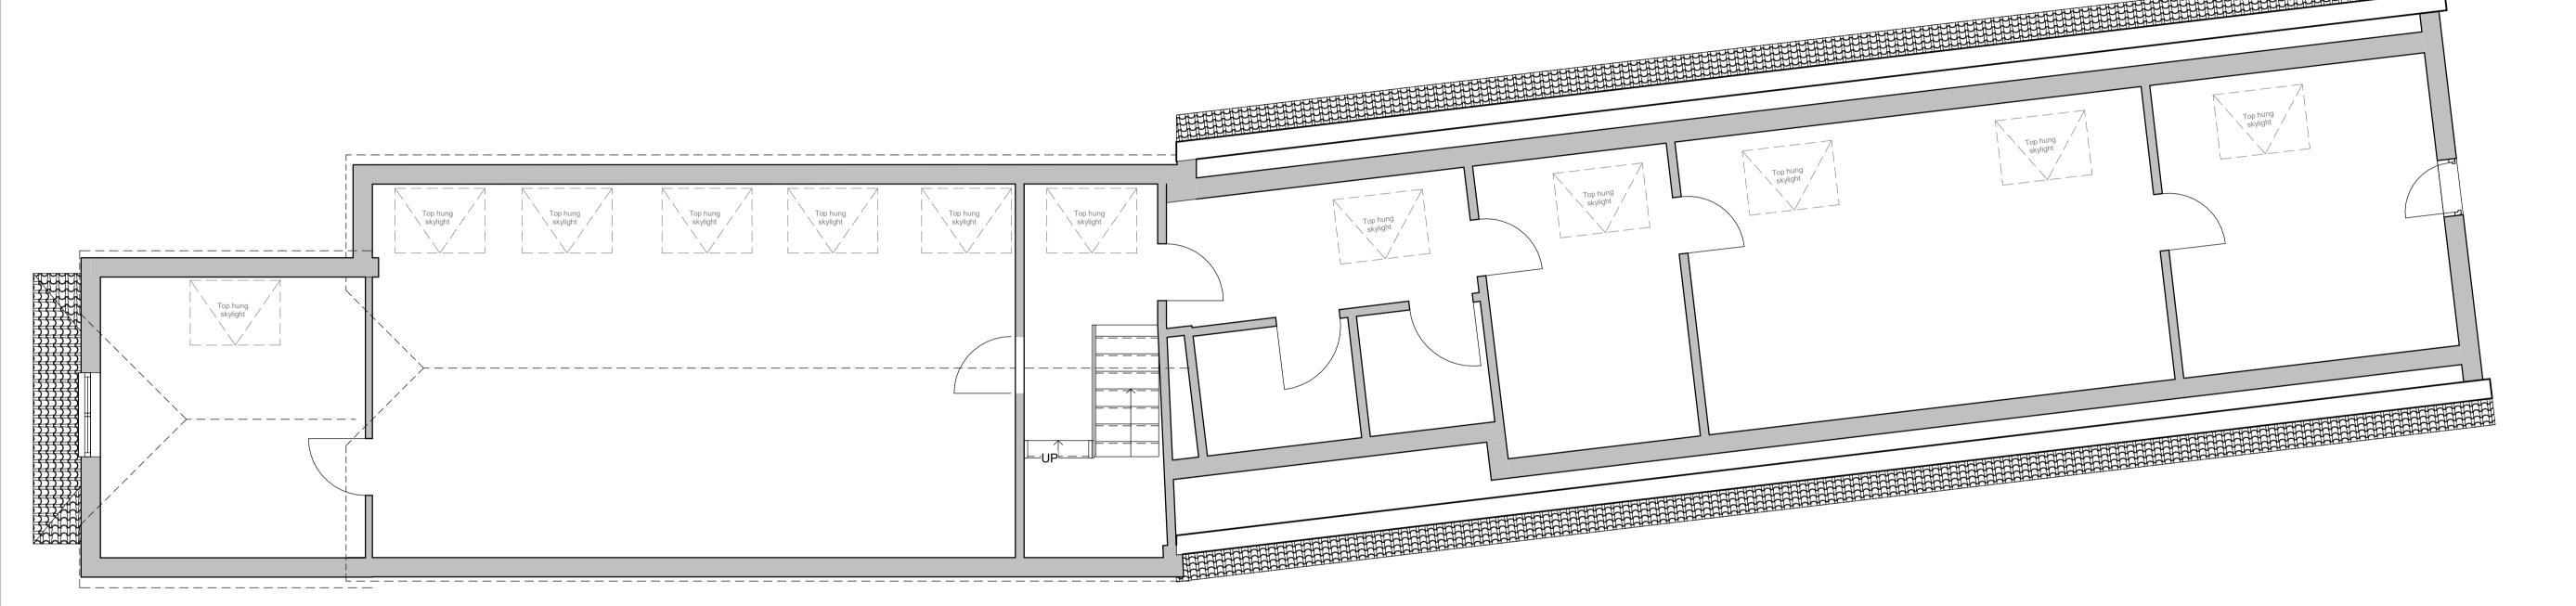

**First Floor** - Overall Area 150.2m² / 1618.8ft² Area Accounts for internal walls.

E-01 1:50

By Chkd

CS CLT