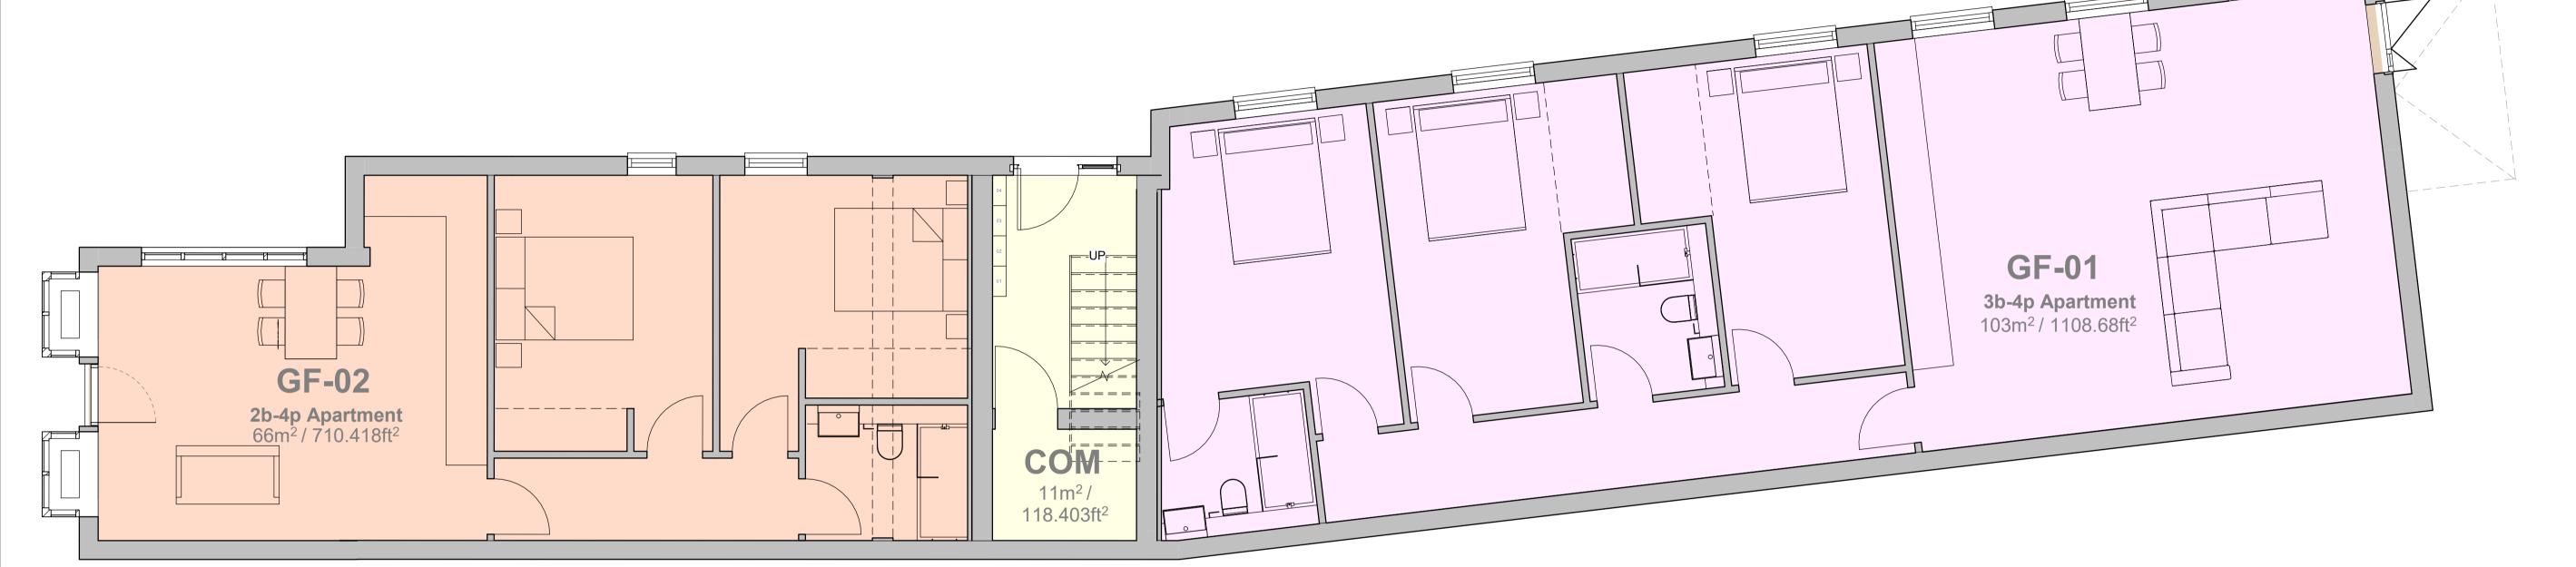

Ground Floor Plan - Overall Area 187.2m² / 2015ft² Area Accounts for internal walls.

P-GF