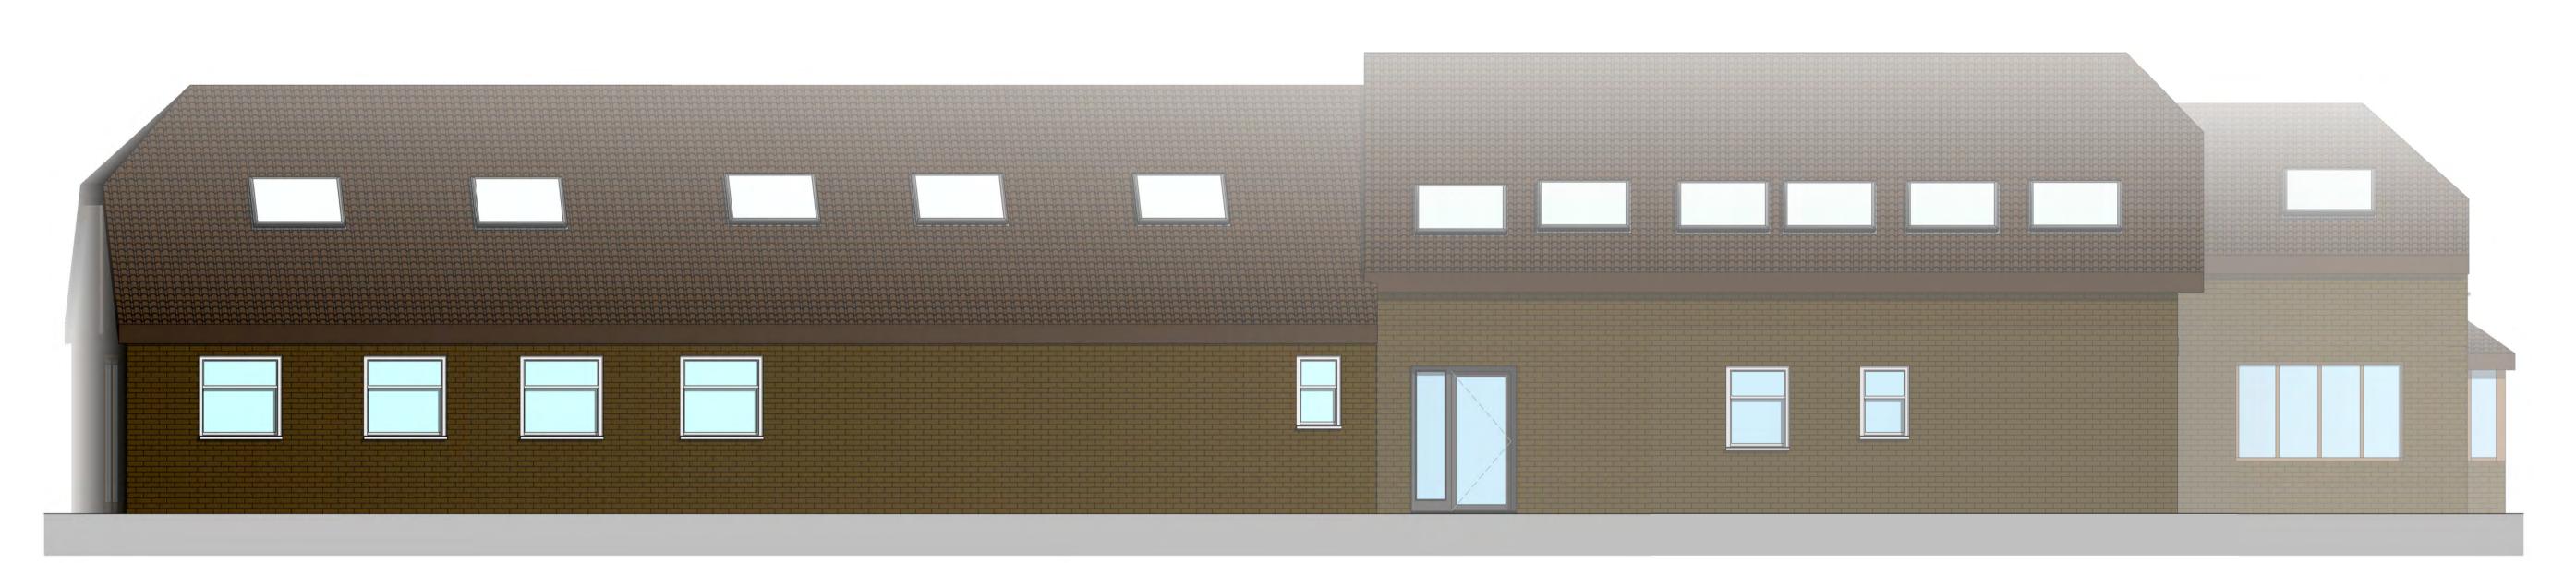

**E-East** 1 : 50

Notes: This drawing & any design thereon is the copyright of SAP limited and must not be reproduced without their written consent.

Drawings Contractors must verify all dimensions on site before commencing any work or shop drawings. This drawing is not to be scaled. Use figured dimensions only. Subject to statutory approvals and survey.

Existing East Elevation Clifford James **Z049 -SAP -E0 -ZZ -DR -Y -1001** 1:50-A1 Drawn by: CS Checked by: MS

carlos@saurith.partners +44 432 207 445