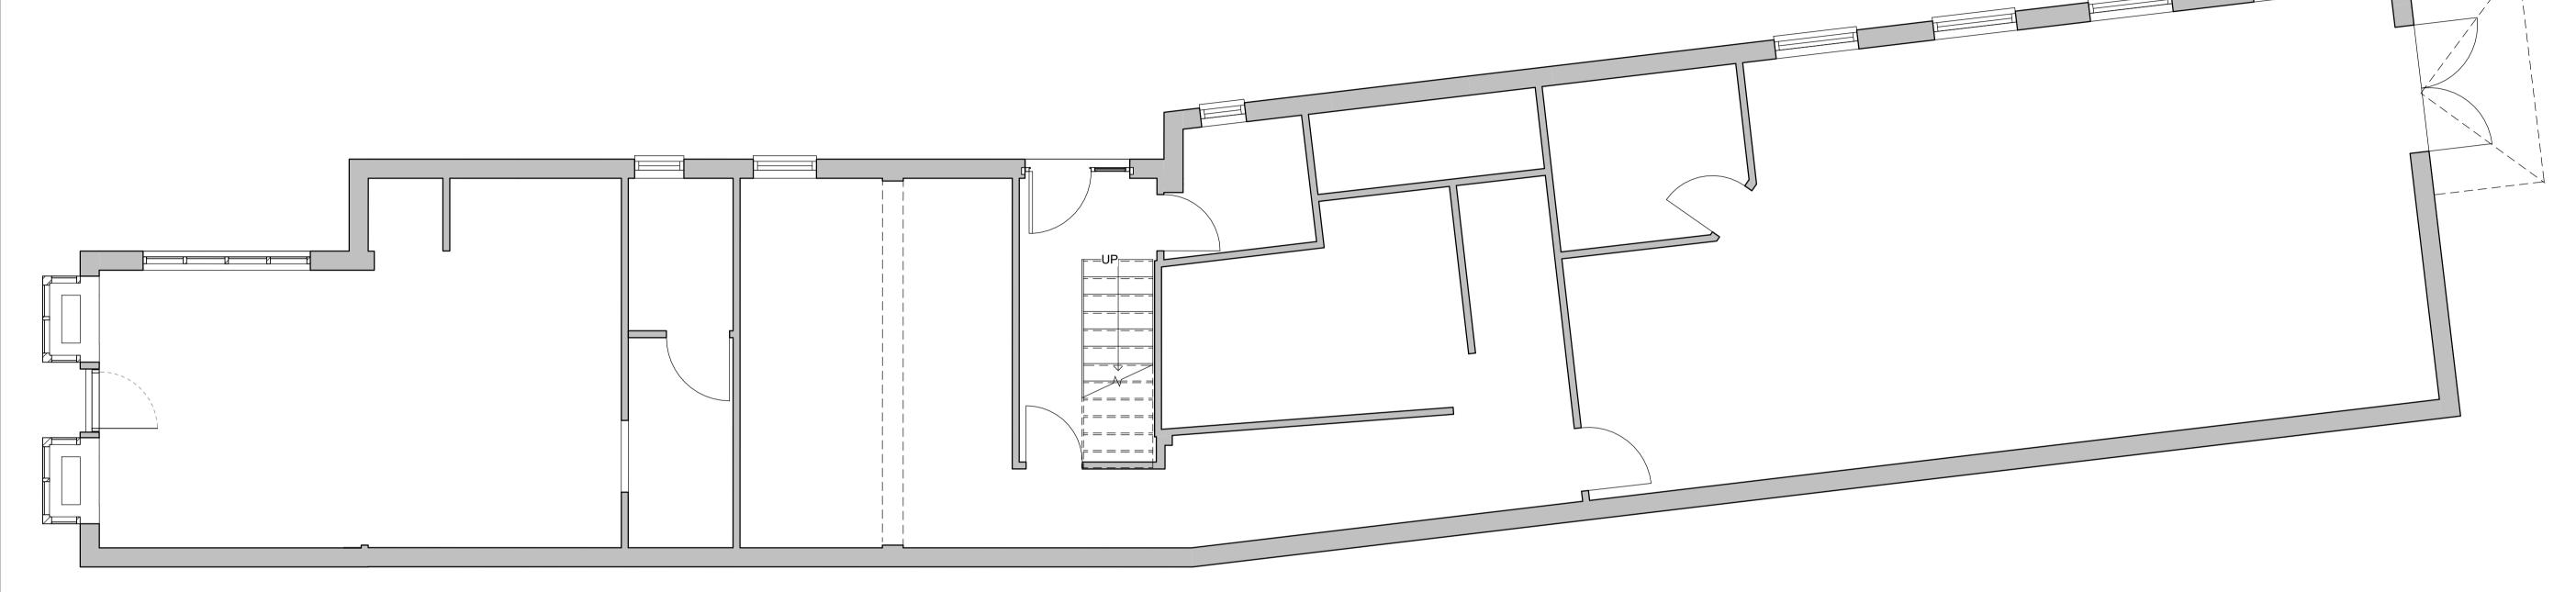

**Ground Floor Plan** - Overall Area 187.2m² / 2015ft² Area Accounts for internal walls.

**E-GF** 1 : 50

1:50-A1 Drawn by: CS Checked by: SU