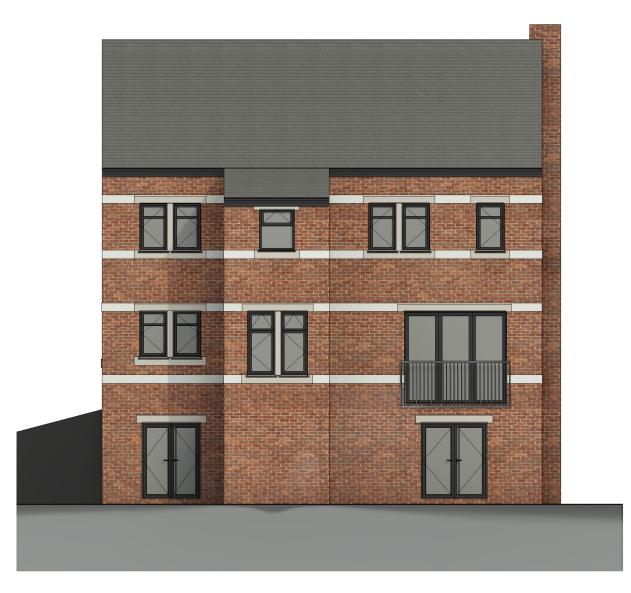

**Proposed Rear Elevation** 1:100

| Rev | Date | Revision Notes | By C |
|-----|------|----------------|------|
|     |      |                |      |
|     |      |                |      |
|     |      |                |      |
|     |      |                |      |
|     |      |                |      |
|     |      |                |      |

Client / Contractor

Andrea Fortune

Westbourne Road, Birkdale

Drawing Title

Proposed Front and Rear Elevation

Date Created 27/01/2021 Job Number 2011 Purpose PLANNING

Drawing Number 2011\_EL(20)06