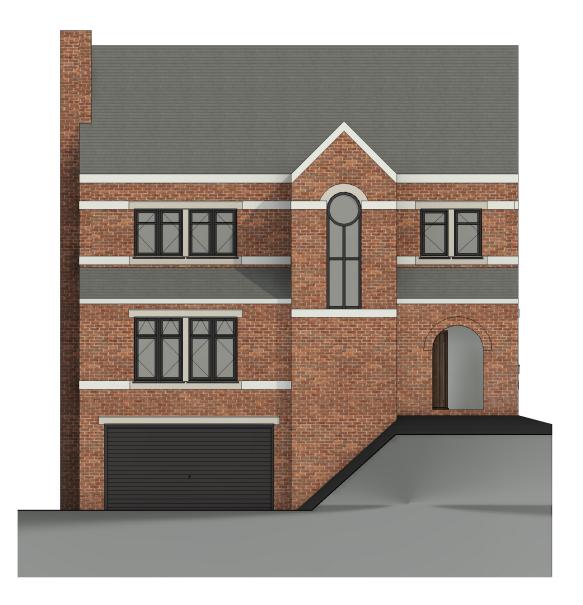

Client / Contractor

Andrea Fortune

Westbourne Road, Birkdale

Drawing Title

Proposed Front and Rear Elevation

Date Created 27/01/2021 Job Number 2011 Purpose PLANNING

Drawing Number 2011\_EL(20)06