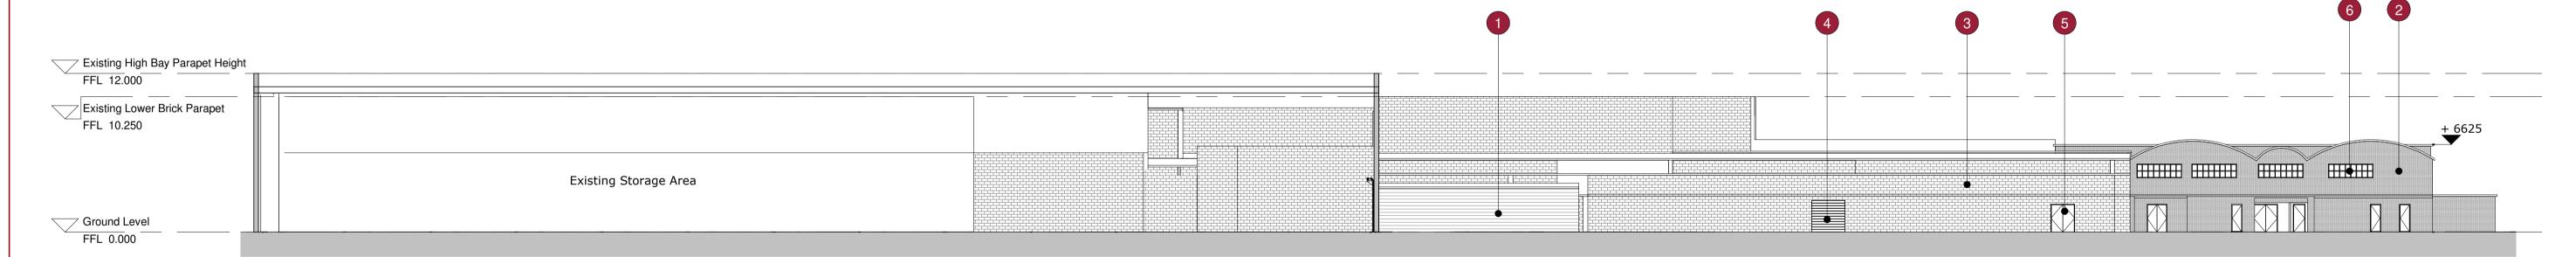

## **Section B-B - Short Section**

1:250

© 2020 BE Design

the correct scale.

not scaled off this drawing.

NOTES:

BUILT ENVICONMENT pesign partnership

Fernwood Buisness Park, 14 Halifax Court, Newark, Nottinghamshire, NG24 3JP t: +44 (0) 1636 850500 www.bedesign.co.uk

Existing Grey Horizontal Cladding

Existing Red Brickwork

3 Existing Grey Blockwork

4 Existing Grey Dock Doors

5 Existing Grey Personnel Door

6 Existing Glazed Curtain Walling System

2. All dimensions are in millimetres unless stated