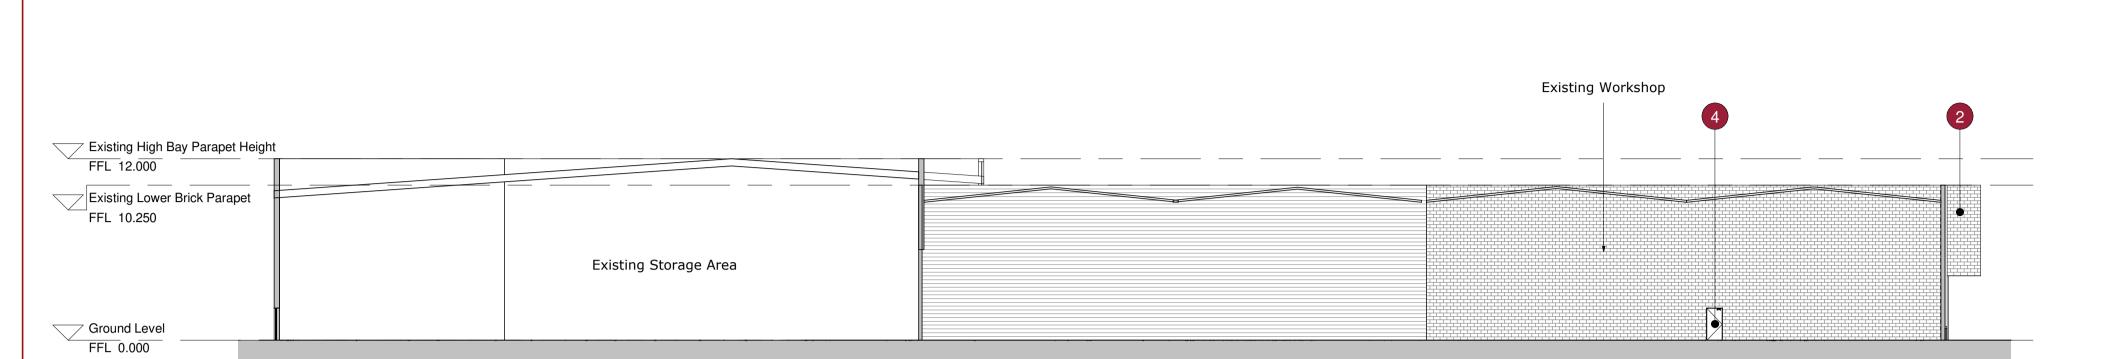

## Section A-A - Longitudinal Section 1:250

Existing Grey Horizontal Cladding

Existing Red Brickwork

3 Existing Grey Blockwork

4 Existing Grey Dock Doors

5 Existing Grey Personnel Door

6 Existing Glazed Curtain Walling System

2. All dimensions are in millimetres unless stated