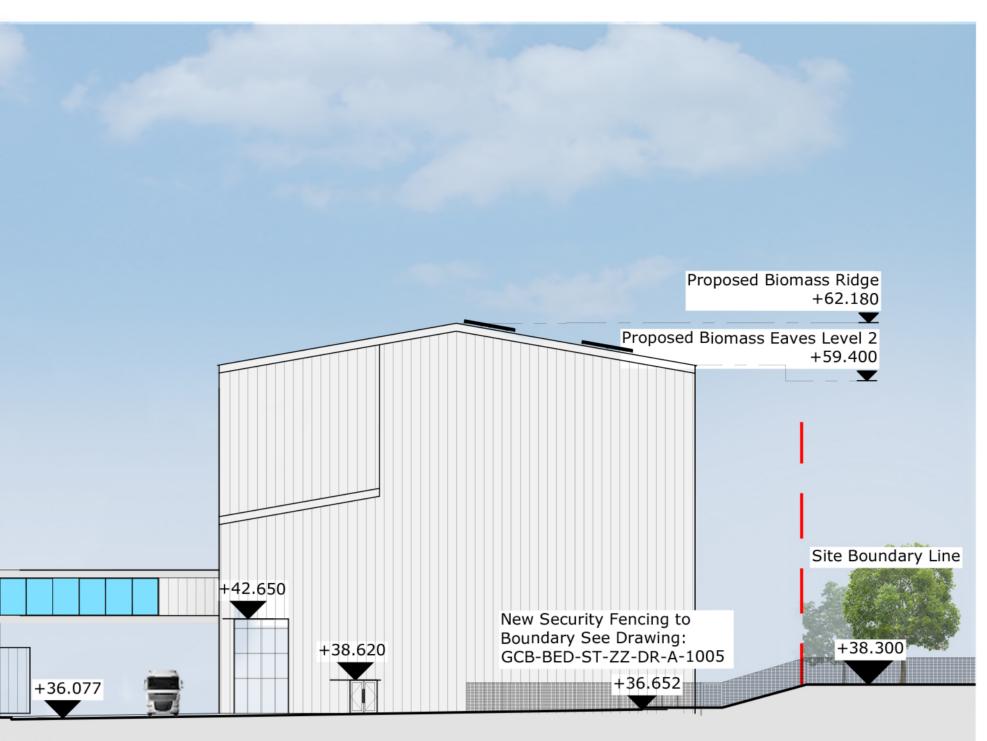

## Proposed Site Section B-B (Scale 1:250)

| (                                       |                                           |
|-----------------------------------------|-------------------------------------------|
|                                         | Proposed High Bay Parapet<br>+75.240      |
|                                         | ▼                                         |
|                                         |                                           |
|                                         |                                           |
|                                         |                                           |
|                                         |                                           |
|                                         | Proposed Bean Cleaning Parapet<br>+63.300 |
|                                         |                                           |
|                                         |                                           |
|                                         |                                           |
|                                         |                                           |
|                                         |                                           |
|                                         |                                           |
| Existing Lower Parapet Brick<br>+45.990 | Canopy Retaining Wall                     |
| +42.677                                 |                                           |
| Lower Road                              |                                           |
| +37.877                                 |                                           |
|                                         | 5.377+35.877                              |
|                                         |                                           |
|                                         |                                           |