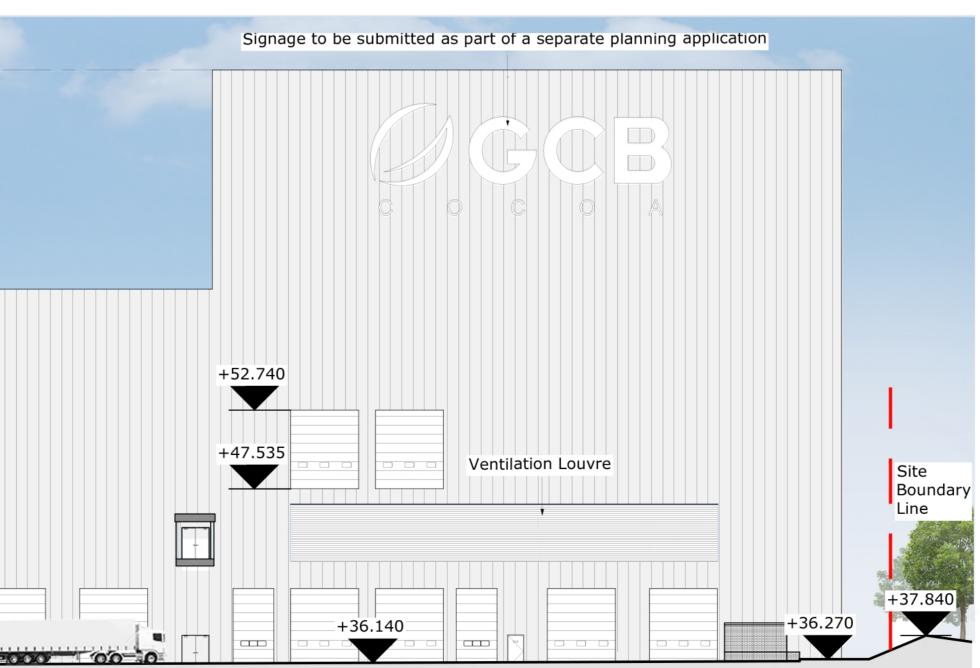

|                                           |
|                                         |                                           |
| Existing Lower Parapet Brick<br>+45.990 | Canopy Retaining Wall                     |
| +42.677                                 |                                           |
| Lower Road                              |                                           |
| +37.877                                 |                                           |
|                                         | 5.377+35.877                              |
|                                         |                                           |
|                                         |                                           |

Proposed Site Section C-C (Scale 1:250)







A-A