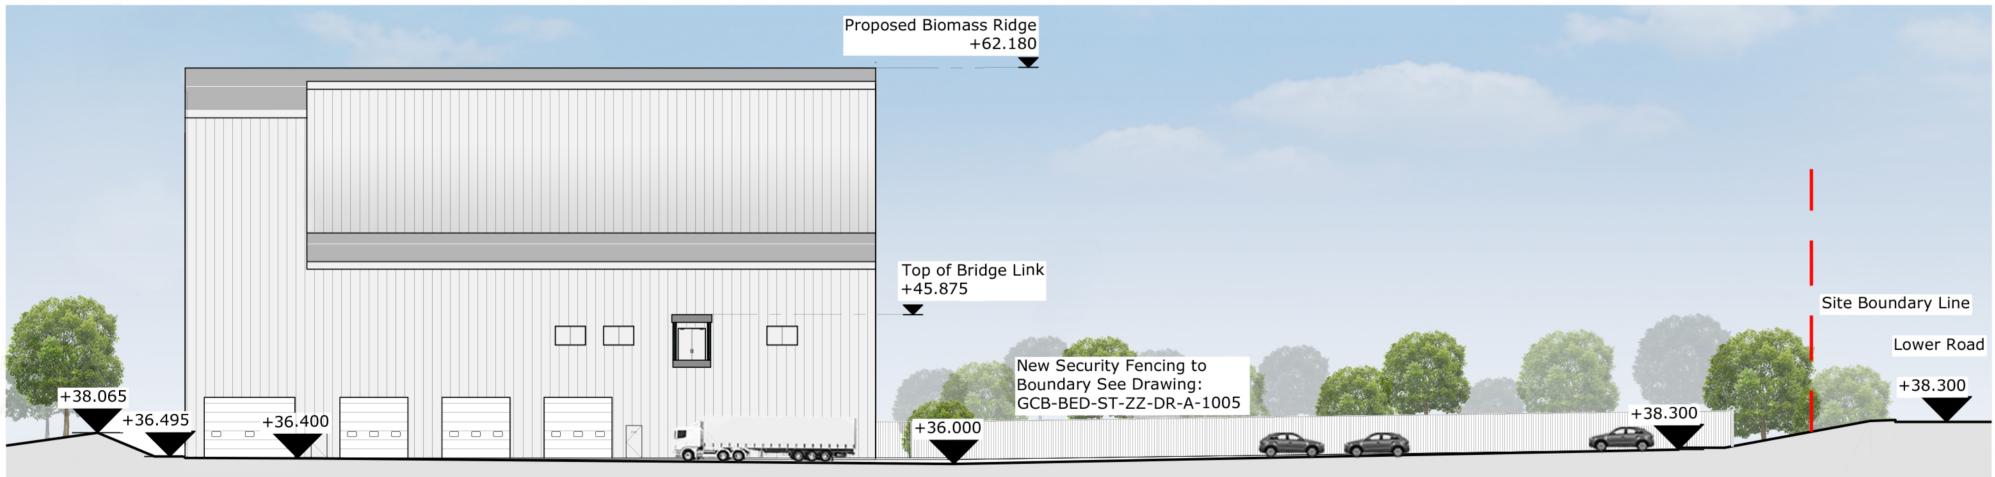

|
|                    |                                           |
|                    |                                           |
|                    |                                           |
|                    |                                           |
|                    | Top of Bridge Link<br>+45.875             |
| Ventilation Louvre | +45.875                                   |
|                    |                                           |
| Bean Storage       |                                           |
|                    |                                           |
| +35.740            | 3!+35.780 +36.164                         |
|                    |                                           |

## Proposed Site Section A-A (Scale 1:250)



## Proposed Site Section B-B (Scale 1:250)

| (                                       |                                           |
|-----------------------------------------|-------------------------------------------|
|                                         | Proposed High Bay Parapet<br>+75.240      |
|                                         | ▼                                         |
|                                         |                                           |
|                                         |                                           |
|                                         |                                           |
|                                         |                                           |
|                                         | Propos