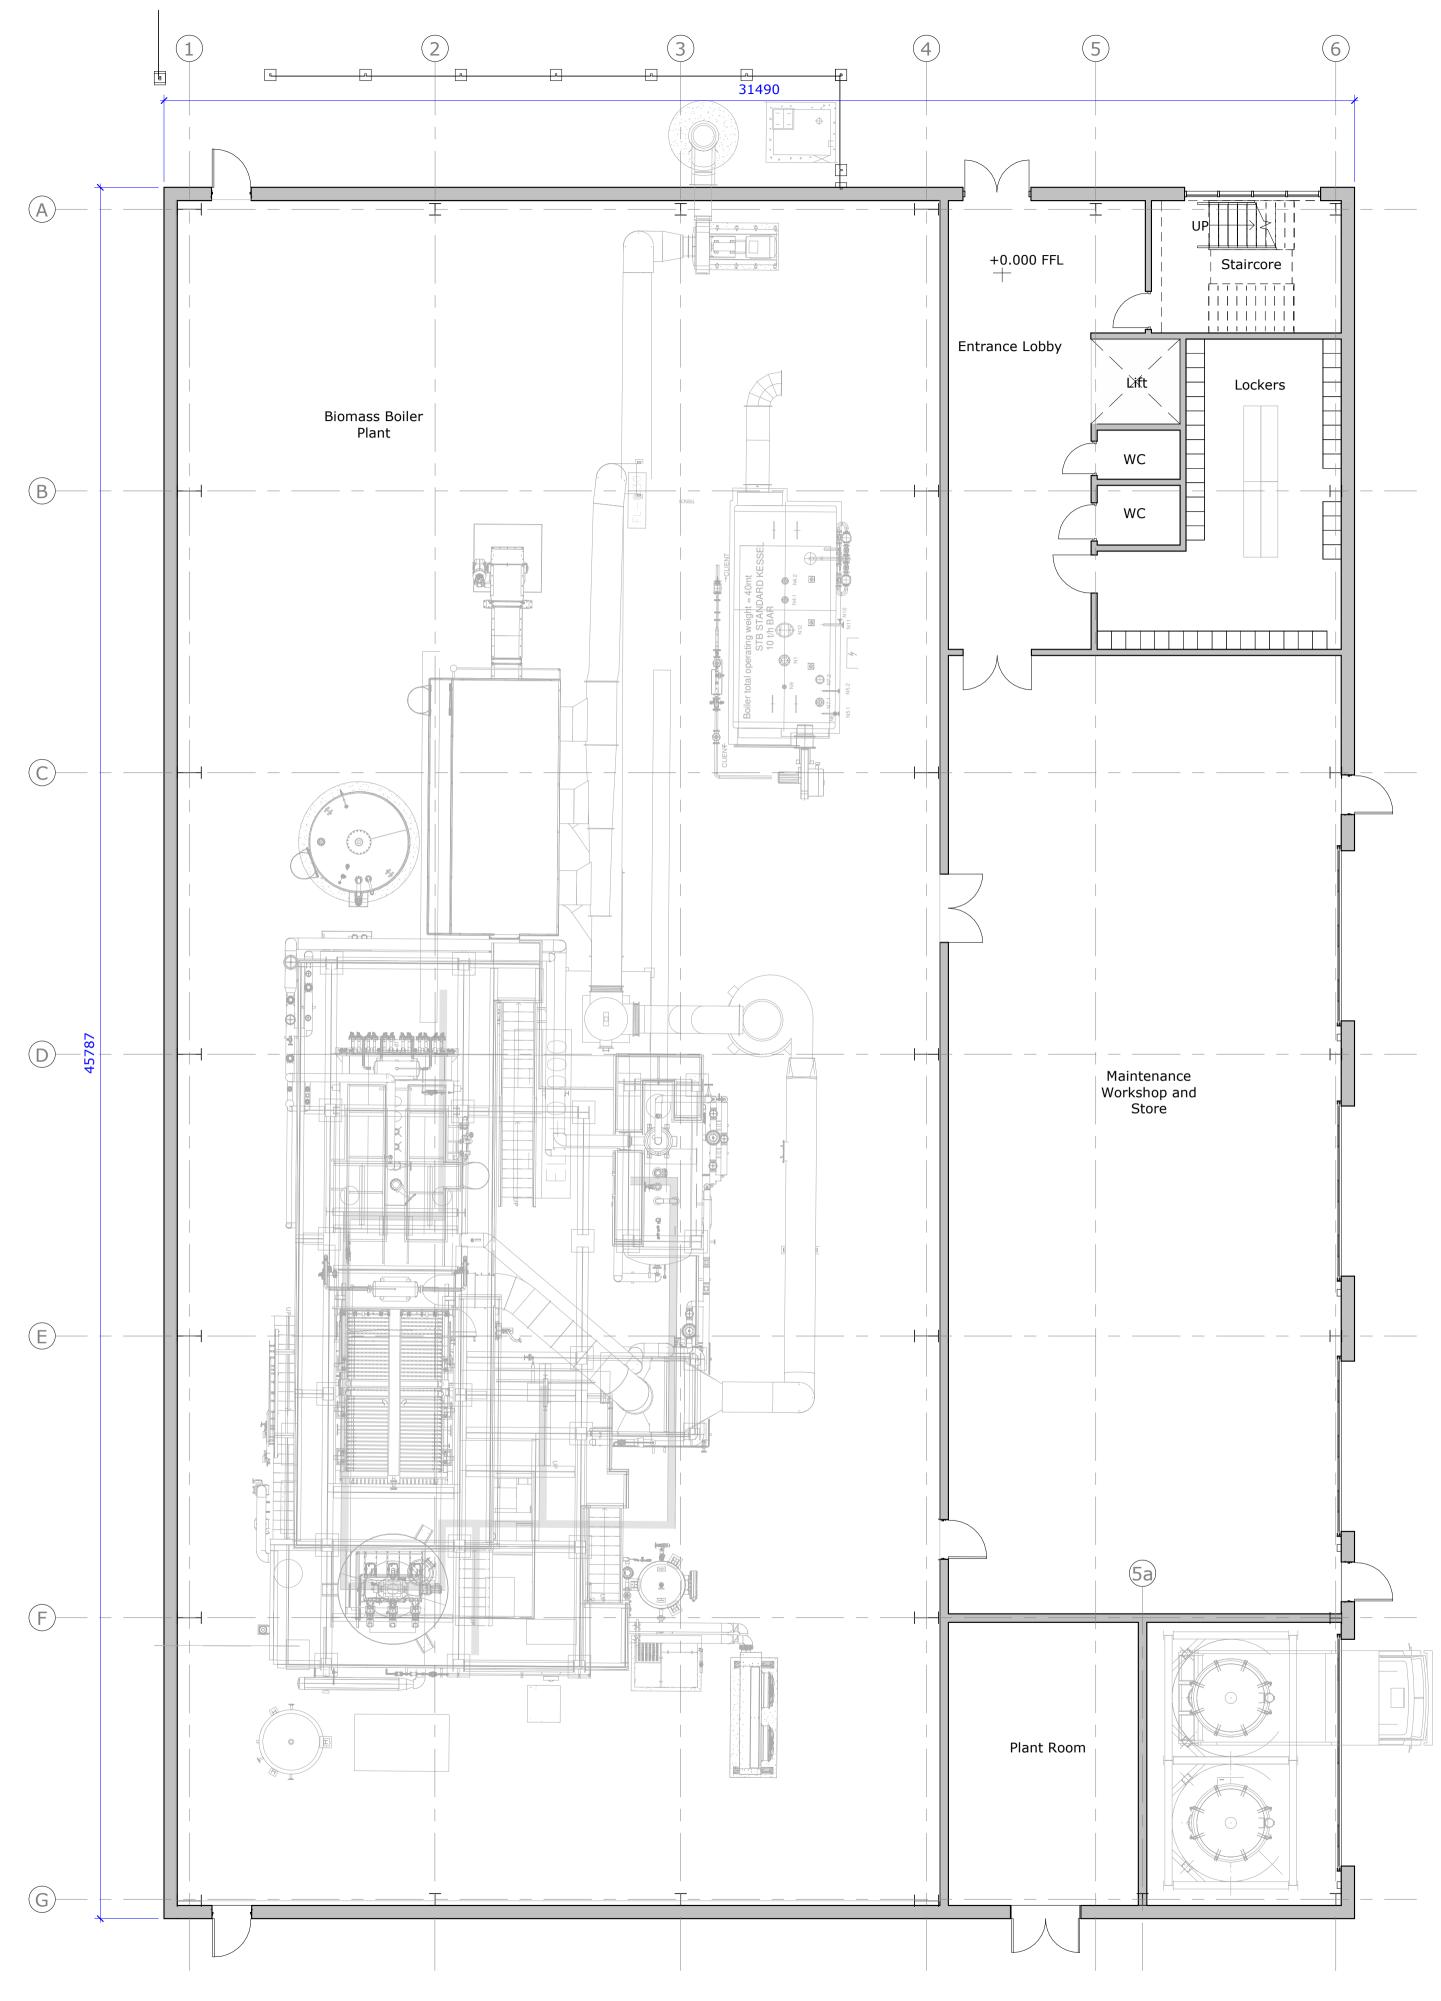

Biomass Boiler House Ground Floor Plan

\_1m\_

10m\_\_\_\_

NOTES:

- If this drawing has been received electronically it is the recipients responsibility to print the document to the correct scale.
- All dimensions are in millimetres unless stated otherwise. It is recommended that information is not scaled off this drawing.
- This drawing should be read in conjunction with all other relevant drawings and specifications.

Proposed Ground Floor GIA = 1,363m<sup>2</sup>

| P02                                                                                                       |                                          | EM                |                              | KB                                   | ĸ                    | В                           | 08/01/2                                    | 1 |
|-----------------------------------------------------------------------------------------------------------|------------------------------------------|-------------------|------------------------------|--------------------------------------|----------------------|-----------------------------|--------------------------------------------|---|
| P01                                                                                                       | Drawing updated to suit clients comments |                   |                              |                                      |                      |                             |                                            |   |
|                                                                                                           | EM                                       |                   | КВ                           |                                      | КВ                   |                             | 18/12/20                                   |   |
|                                                                                                           | Planning issue                           |                   |                              |                                      |                      |                             |                                            |   |
|                                                                                                           | Drawn By:                                |                   | Checked By:                  |                                      | Approved By:         |                             | Date:                                      |   |
| Rev                                                                                                       | Amendments                               |                   |                              |                                      | 1                    |                             | 1                                          |   |
| Project:<br>GCB Cocoa Production<br>Facility, Glemsford<br>Title:<br>Proposed Biomass Boiler Ground Floor |                                          |                   |                              |                                      |                      |                             |                                            |   |
| Plan                                                                                                      |                                          |                   |                              |                                      |                      |                             |                                            |   |
|                                                                                                           | ng Num                                   | ber:<br>Location: |                              |                                      | Sheet M              | lumber:                     |                                            |   |
| Project Code:                                                                                             |                                          |                   | Vol /<br>Zone:               | Level:                               | Type:                | Role:                       | Number:                                    |   |
|                                                                                                           |                                          |                   |                              |                                      |                      |                             | 1200                                       |   |
| GCE                                                                                                       | 3                                        | BED               | Z3                           | 00                                   | DR                   | A                           | 1300                                       |   |
| Rev Descr                                                                                                 |                                          |                   | Z3<br>Status (<br>Si         | Code:                                | DR<br>Model R<br>ARC | ef:                         | 1300<br>Rev No:<br>P02                     |   |
| Rev Descr<br>Preli<br>Scale:                                                                              | <sup>iption:</sup><br>minal              | ry<br>Sheet:      | Status (<br>S                | Code:<br>1<br>Discipline:            | Model R<br>ARC       | ef:<br>CO1<br>BED P         | Rev No:<br>PO2<br>roject Numbe             |   |
| Rev Descr<br>Preli<br>Scale:<br>1:10                                                                      | <sup>iption:</sup><br>minai              | ry                | Status (<br>S                | Code:<br>1                           | Model R<br>ARC       | ef:<br>CO1<br>BED P         | Rev No:<br>P02                             |   |
| Rev Descr<br>Preli<br>Scale:                                                                              | <sup>iption:</sup><br>minai              | ry<br>Sheet:      | Status (<br>S                | Code:<br>1<br>Discipline:            | Model R<br>ARC       | ef:<br>CO1<br>BED P         | Rev No:<br>PO2<br>roject Numbe             |   |
| Rev Descr<br>Preli<br>Scale:<br>1:10                                                                      | <sup>iption:</sup><br>minai              | ry<br>Sheet<br>A: | Status (<br>Si<br>: [<br>1 / | Code:<br>1<br>Discipline:<br>Archite | Model R<br>ARC       | ef:<br>CO1<br>BED P<br>I NW | Rev No:<br>PO2<br>roject Numbe<br>< 200063 |   |
| Rev Descr<br>Preli<br>Scale:<br>1:10                                                                      | <sup>iption:</sup><br>minai              | ry<br>Sheet<br>A: | Status (<br>Si<br>: [<br>1 / | Code:<br>1<br>Discipline:<br>Archite | Model R<br>ARC       | ef:<br>CO1<br>BED P<br>I NW | Rev No:<br>PO2<br>roject Numbe<br>< 200063 |   |
| Rev Descr<br>Preli<br>Scale:<br>1:10                                                                      | <sup>iption:</sup><br>minai              | ry<br>Sheet<br>A: | Status (<br>Si<br>: [<br>1 / | Code:<br>1<br>Discipline:            | Model R<br>ARC       | ef:<br>CO1<br>BED P<br>I NW | Rev No:<br>PO2<br>roject Numbe<br>< 200063 |   |
| Rev Descr<br>Preli<br>Scale:<br>1:10                                                                      | <sup>iption:</sup><br>minai              | ry<br>Sheet<br>A: | Status (<br>Si<br>: [<br>1 / | Code:<br>1<br>Discipline:<br>Archite | Model R<br>ARC       | ef:<br>CO1<br>BED P<br>I NW | Rev No:<br>PO2<br>roject Numbe<br>< 200063 |   |
| Rev Descr<br>Preli<br>Scale:<br>1:10                                                                      | <sup>iption:</sup><br>minai              | ry<br>Sheet<br>A: | Status (<br>Si<br>: [<br>1 / | Code:<br>1<br>Discipline:<br>Archite | Model R<br>ARC       | ef:<br>CO1<br>BED P<br>I NW | Rev No:<br>PO2<br>roject Numbe<br>< 200063 |   |
| Rev Descr<br>Preli<br>Scale:<br>1:10                                                                      | <sup>iption:</sup><br>minai              | ry<br>Sheet<br>A: | Status (<br>Si<br>: [<br>1 / | Code:<br>1<br>Discipline:<br>Archite | Model R<br>ARC       | ef:<br>CO1<br>BED P<br>I NW | Rev No:<br>PO2<br>roject Numbe<br>< 200063 |   |
| Rev Descr<br>Preli<br>Scale:<br>1:10                                                                      | <sup>iption:</sup><br>minai              | ry<br>Sheet<br>A: | Status (<br>Si<br>: [<br>1 / | Code:<br>1<br>Discipline:<br>Archite | Model R<br>ARC       | ef:<br>CO1<br>BED P<br>I NW | Rev No:<br>PO2<br>roject Numbe<br>< 200063 |   |
| Rev Descr<br>Preli<br>Scale:<br>1:10                                                                      | <sup>iption:</sup><br>minai              | ry<br>Sheet<br>A: | Status (<br>Si<br>: [<br>1 / | Code:<br>1<br>Discipline:<br>Archite | Model R<br>ARC       | ef:<br>CO1<br>BED P<br>I NW | Rev No:<br>PO2<br>roject Numbe<br>< 200063 |   |