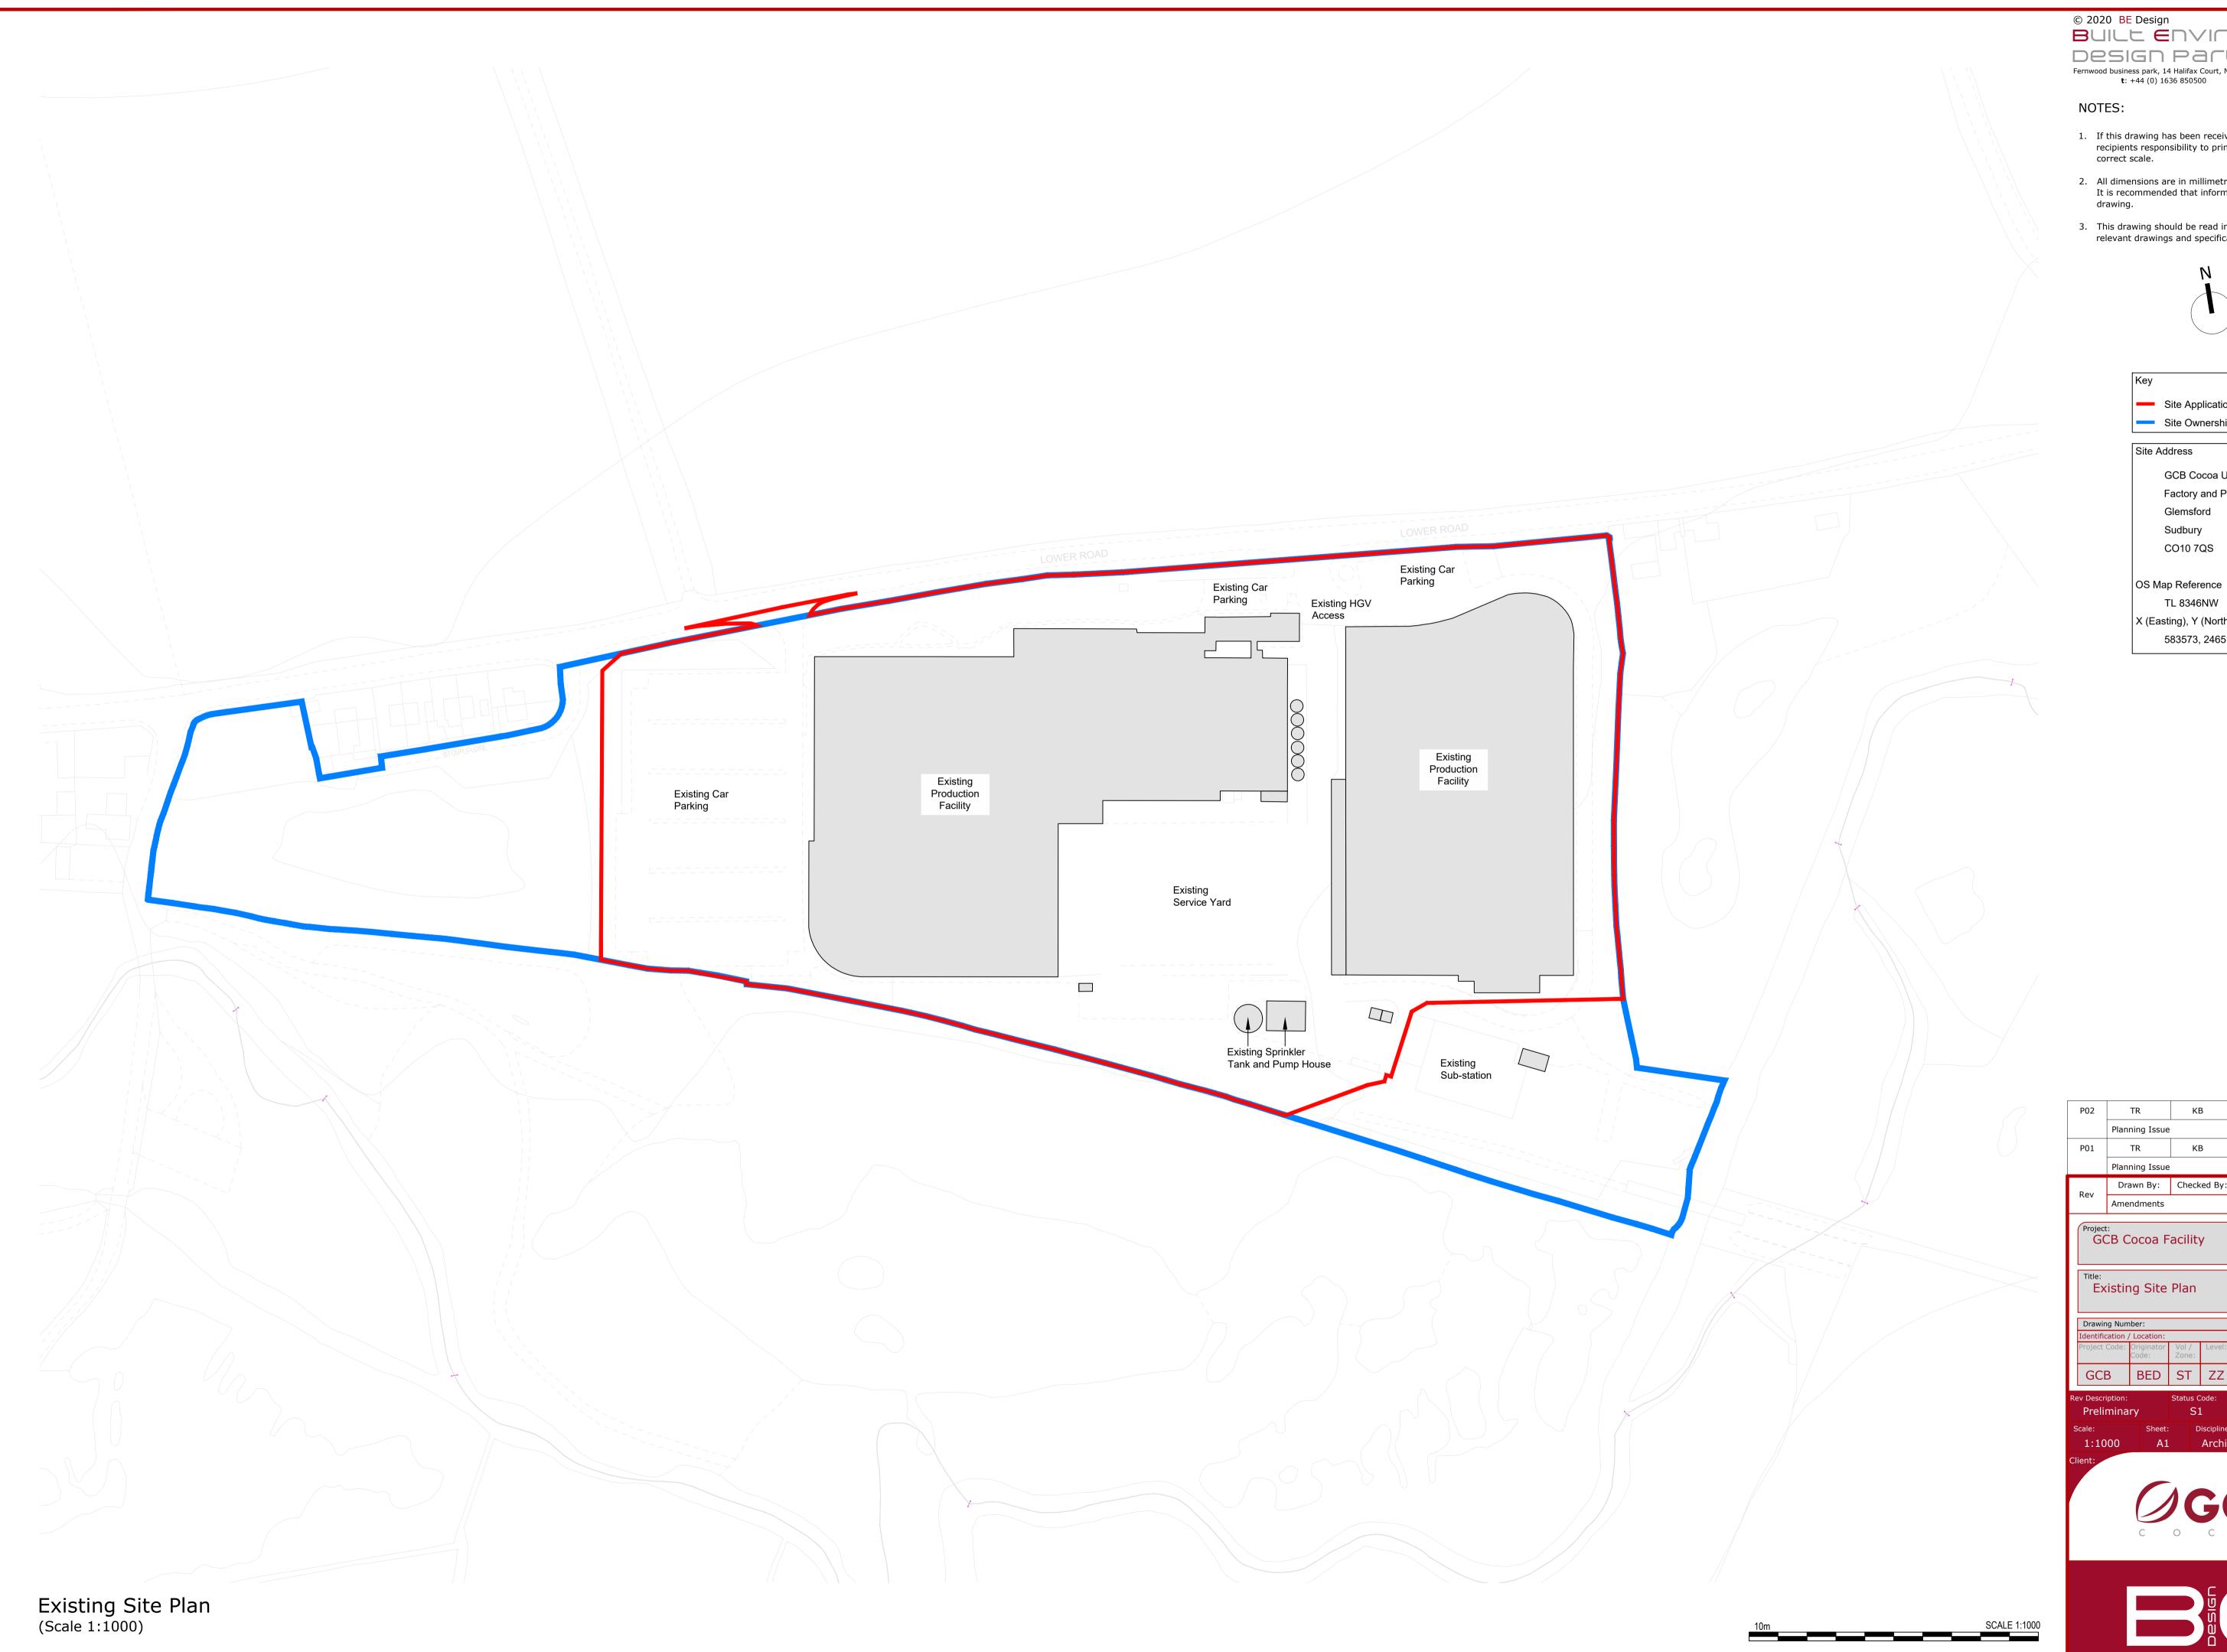

© 2020 BE Design BUILL ENVICONMENT Fernwood business park, 14 Halifax Court, Newark, Nottinghamshire, NG24 3JP t: +44 (0) 1636 850500 www.bedesign.co.uk

- 1. If this drawing has been received electronically it is the recipients responsibility to print the document to the
- 2. All dimensions are in millimetres unless stated otherwise. It is recommended that information is not scaled off this
- This drawing should be read in conjunction with all other relevant drawings and specifications.

Site Application Boundary Site Ownership Boundary

Site Address

GCB Cocoa UK Ltd Factory and Premises Glemsford Sudbury CO10 7QS

TL 8346NW X (Easting), Y (Northing) 583573, 246510

18/01/21 KB KB 14/12/20 Drawn By: Checked By: Approved By: Date:

Amendments

Title:
Existing Site Plan

A1 Architectural NWK 200063