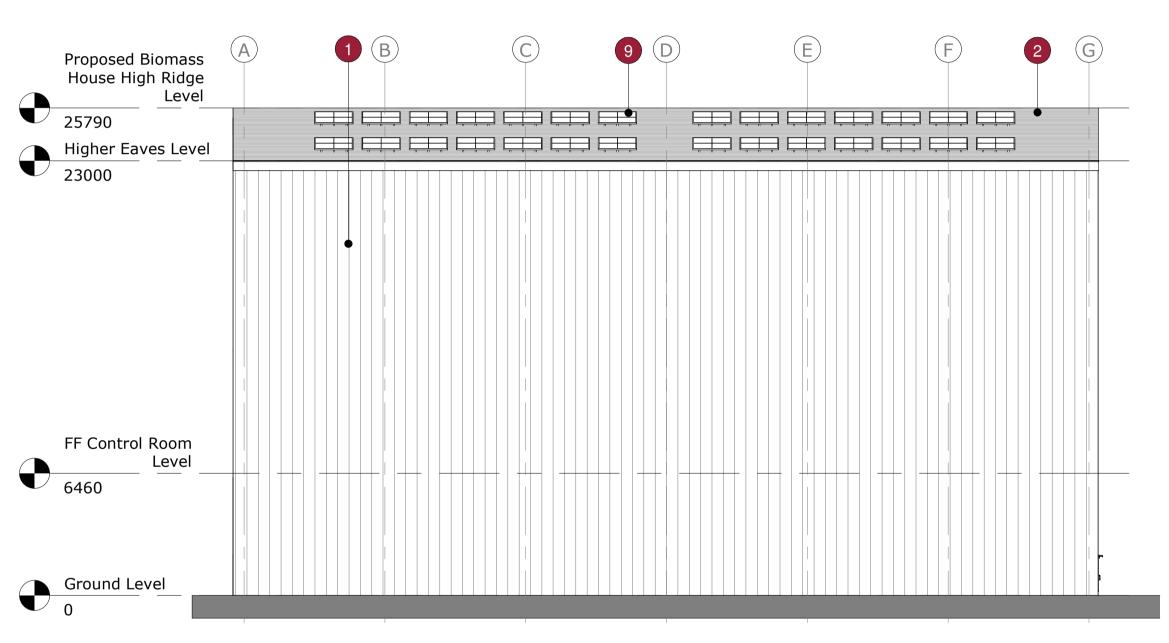

### **North Elevation**

1:200



# South Elevation 1:200





#### **East Elevation**

1:200



## **West Elevation**

1:200

#### © 2020 BE Design BUILL ENVICONMENT Design Partnership Fernwood Buisness Park, 14 Halifax Court, Newark, Nottinghamshire, NG24 3JP t: +44 (0) 1636 850500 www.bedesign.co.uk

#### NOTES:

- 1. If this drawing has been received electronically it is the recipients responsibility to print the document to the correct scale.
- 2. All dimensions are in millimetres unless stated otherwise. It is recommended that information is not scaled off this drawing.
- 3. This drawing should be read in conjunction with all other relevant drawings and specifications.





|                              | EM                                       | <u>'</u>         | KB                     | r      | (B               | 08/01/                |
|------------------------------|--