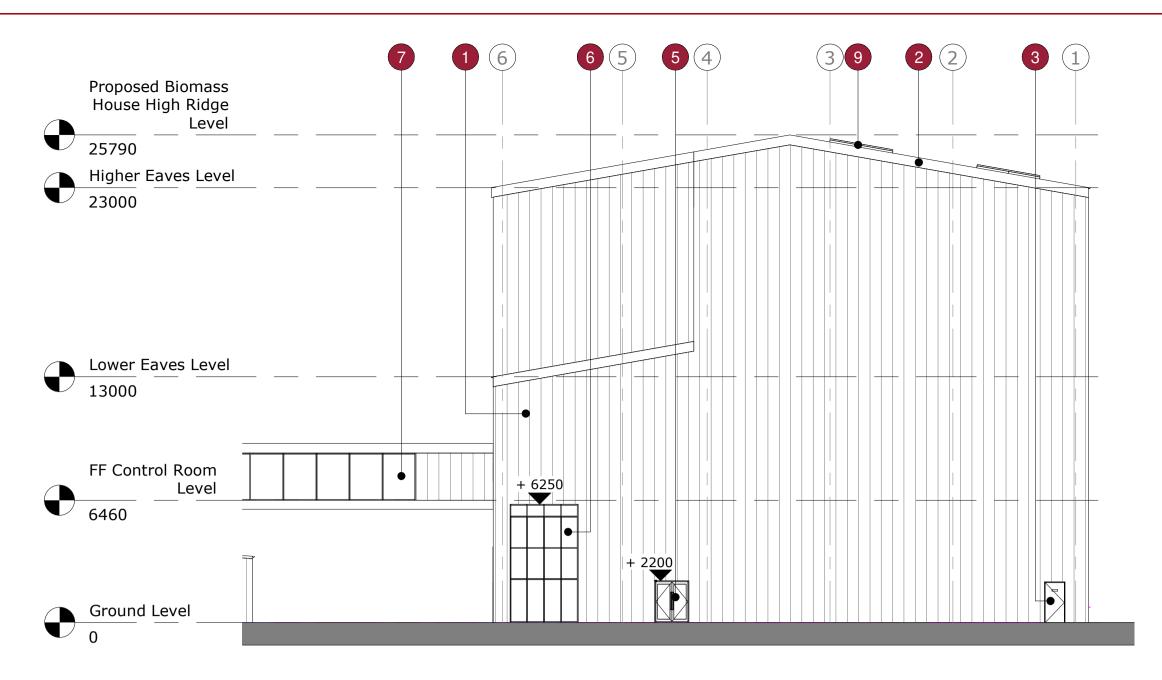

# South Elevation 1:200

#### NOTES:

- 1. If this drawing has been received electronically it is the recipients responsibility to print the document to the correct scale.
- 2. All dimensions are in millimetres unless stated otherwise. It is recommended that information is not scaled off this drawing.
- 3. This drawing should be read in conjunction with all other relevant drawings and specifications.