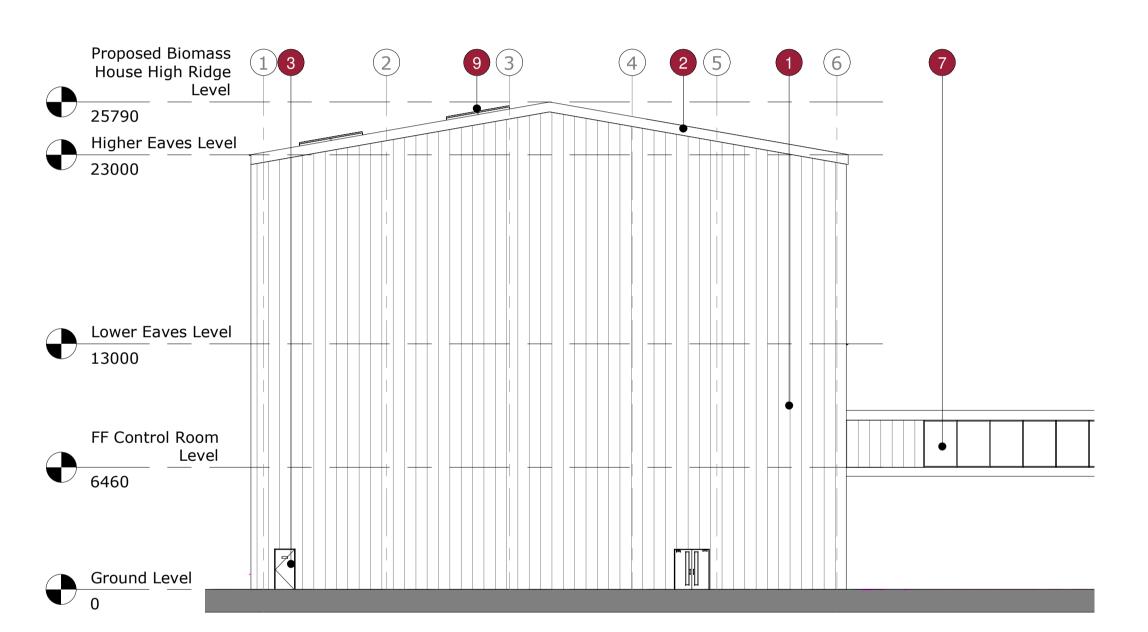

### **North Elevation**

1:200

#### NOTES:

- 1. If this drawing has been received electronically it is the recipients responsibility to print the document to the correct scale.
- 2. All dimensions are in millimetres unless stated otherwise. It is recommended that information is not scaled off this drawing.
- 3. This drawing should be read in conjunction with all other relevant drawings and specifications.