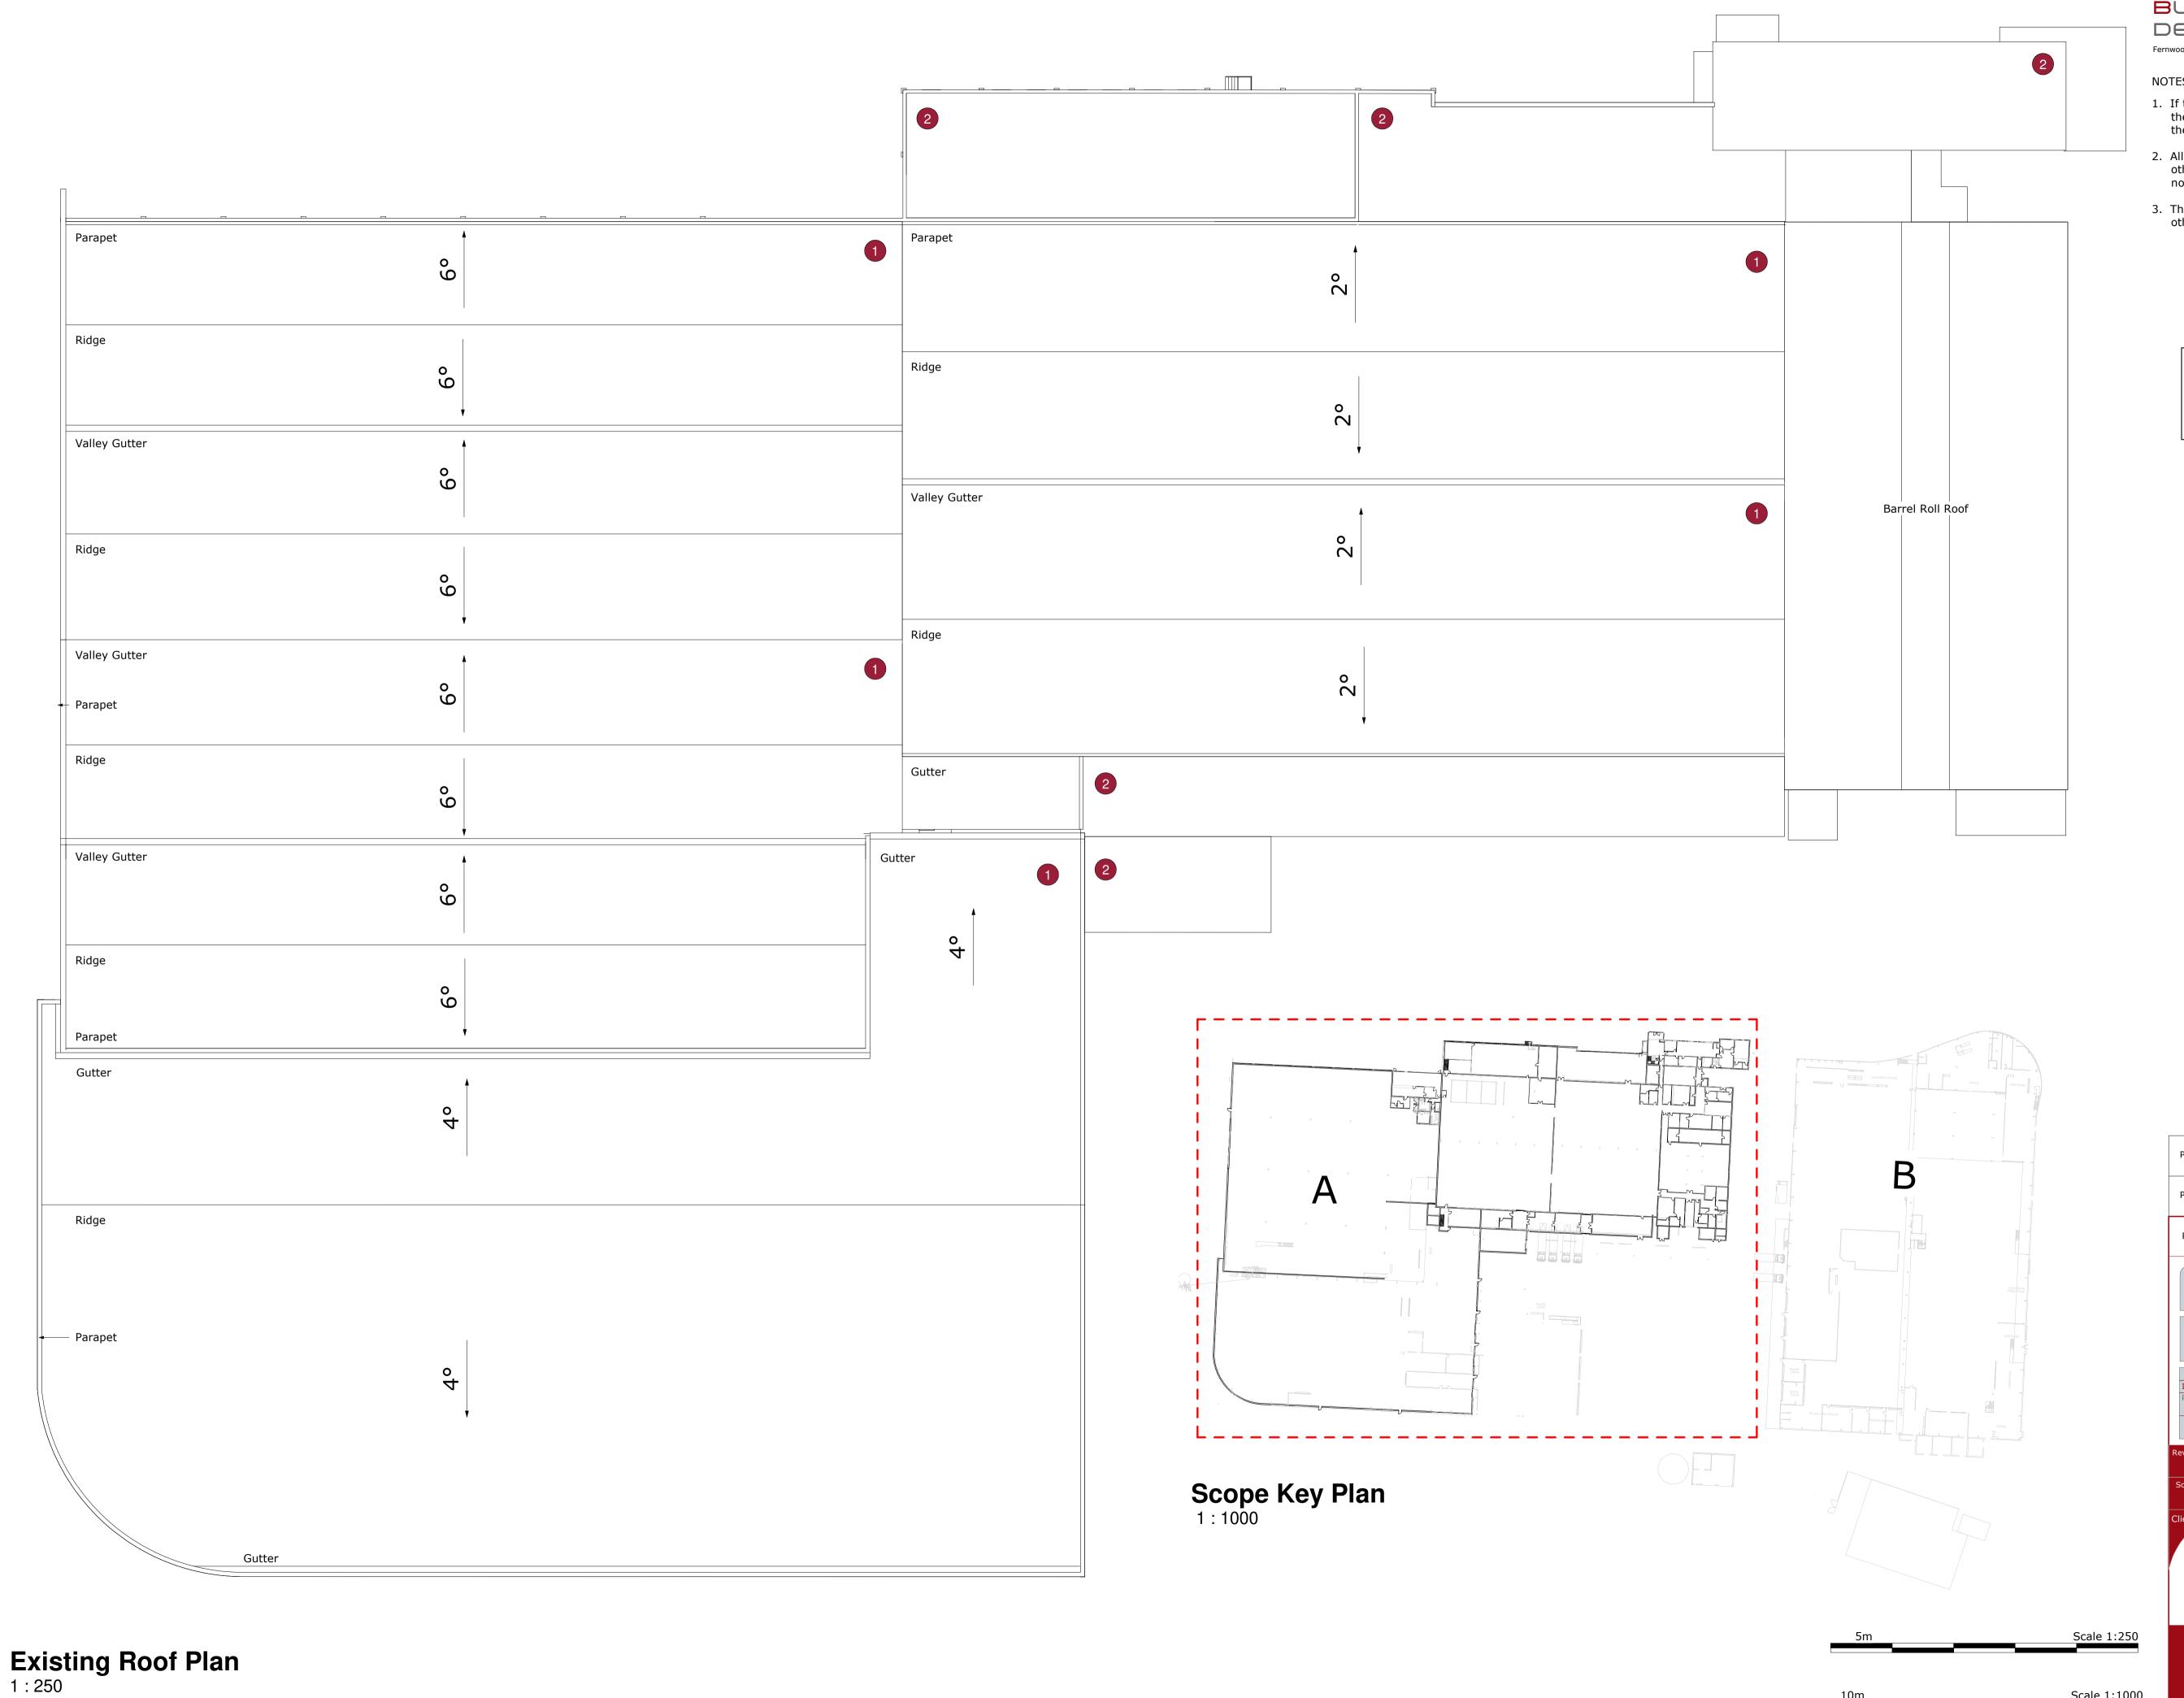

Existing Grey Trapezoidal Profiled Roof Cladding Existing Grey Flat Roof

|                                                                                         |                                           |                     |                |        |              |       | _        |
|-----------------------------------------------------------------------------------------|-------------------------------------------|---------------------|----------------|--------|--------------|-------|----------|
| P02                                                                                     | SH                                        |                     | КВ             |        | КВ           |       | 18/01/21 |
| FUZ                                                                                     | Minor amendments for planning application |                     |                |        |              |       |          |
| P01                                                                                     | EM                                        |                     | КВ             |        | КВ           |       | 14/12/20 |
|                                                                                         | Planning issue                            |                     |                |        |              |       |          |
| Rev                                                                                     | Drawn By:                                 |                     | Checked By:    |        | Approved By: |       | Date:    |
| KeV                                                                                     | Amendments                                |                     |                |        |              |       |          |
| Project: GCB Cocoa Production Facility, Glemsford  Title: Existing Building A Roof Plan |                                           |                     |                |        |              |       |          |
| Drawing Number:                                                                         |                                           |                     |                |        |              |       |          |
| Identification / Location: Sheet Number:                                                |                                           |                     |                |        |              |       |          |
| Project                                                                                 | Code:                                     | Originator<br>Code: | Vol /<br>Zone: | Level: | Type:        | Role: | Number:  |
| GCE                                                                                     | 3                                         | BED                 | Z1             | RF     | DR           | Α     | 1102     |