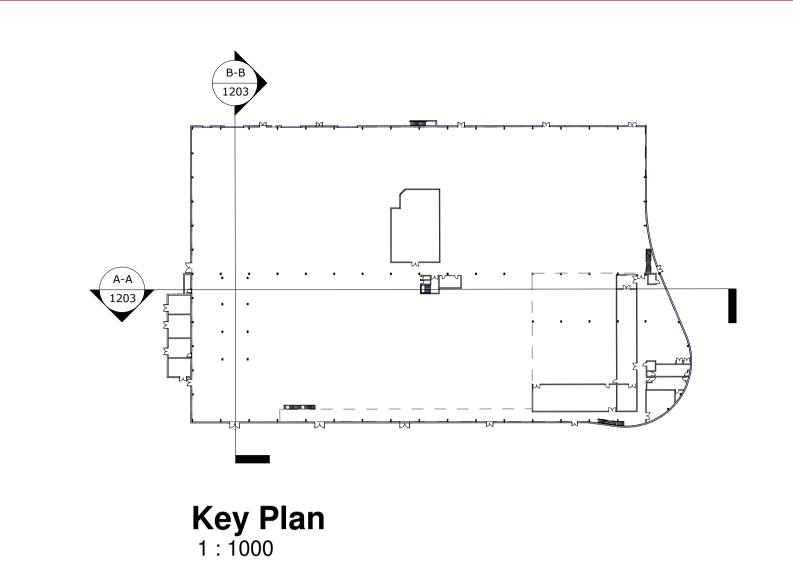

© 2020 BE Design BUILL ENVICONMENT DESIGN PACENECSHIP

Fernwood Buisness Park, 14 Halifax Court, Newark, Nottinghamshire, NG24 3JP t: +44 (0) 1636 850500 www.bedesign.co.uk

## NOTES:

- If this drawing has been received electronically it is the recipients responsibility to print the document to the correct scale.
- All dimensions are in millimetres unless stated otherwise. It is recommended that information is not scaled off this drawing.
- This drawing should be read in conjunction with all other relevant drawings and specifications.



| Key: |                                                 |
|------|-------------------------------------------------|
| 1    | Existing Silver Horizontal Trapezoidal Cladding |
| 2    | Existing Grey Personnel Door                    |
| 3    | Existing