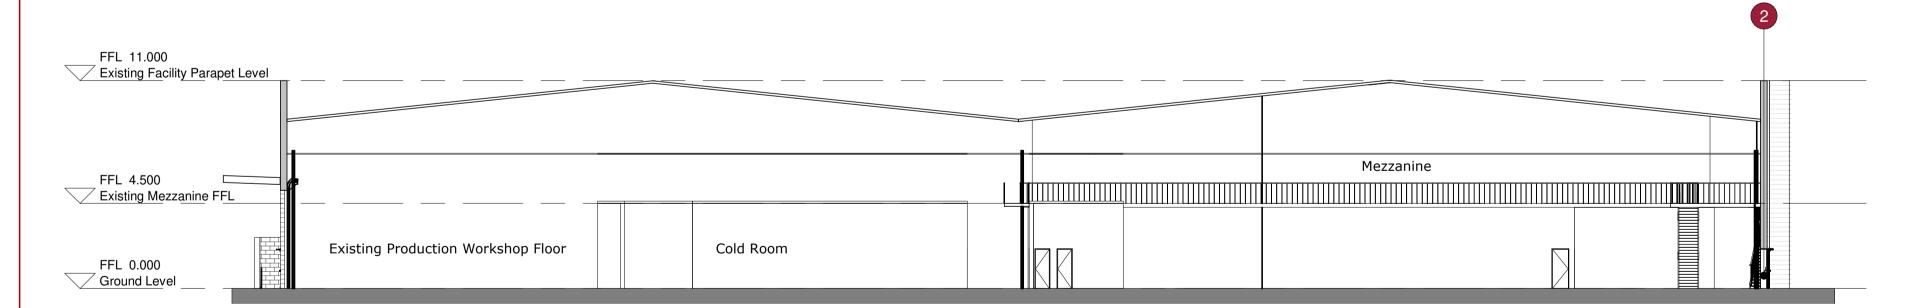

## **Section B-B**

1:200

| Key: |                                                 |
|------|-------------------------------------------------|
| 1    | Existing Silver Horizontal Trapezoidal Cladding |
| 2    | Existing Grey Personnel Door                    |
| 3    | Existing Grey Curtain Walling / Windows         |