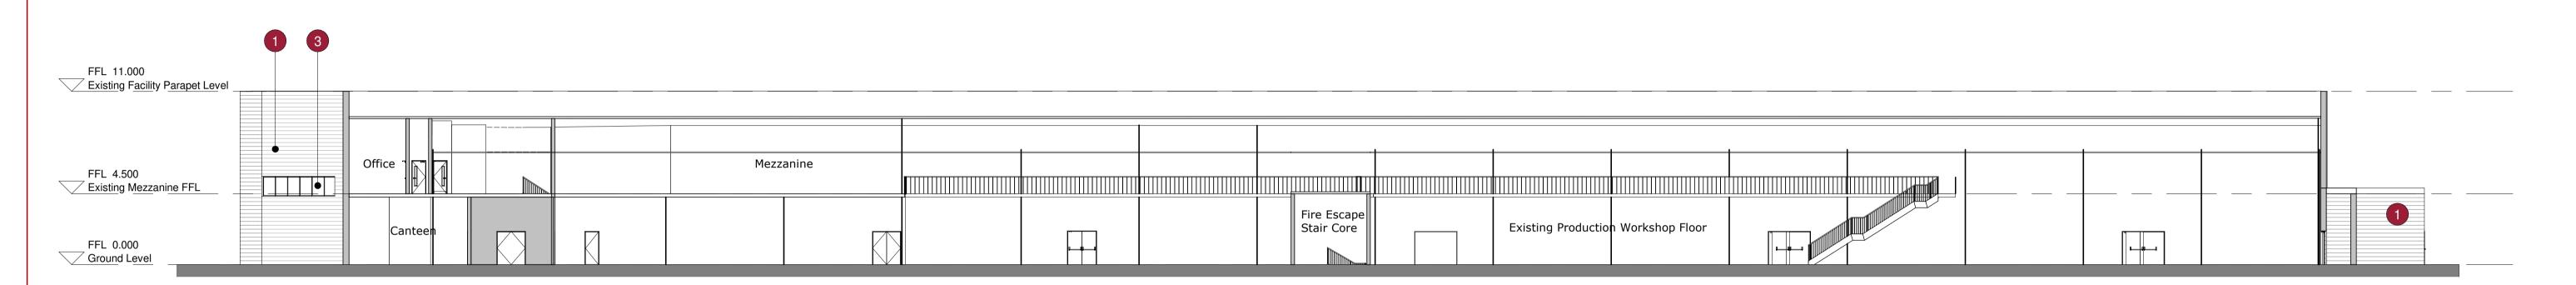

## Section A-A

1:200

| Key: |                                                 |
|------|-------------------------------------------------|
| 1    | Existing Silver Horizontal Trapezoidal Cladding |
| 2    | Existing Grey Personnel Door                    |
| 3    | Existing Grey Curtain Walling / Windows         |