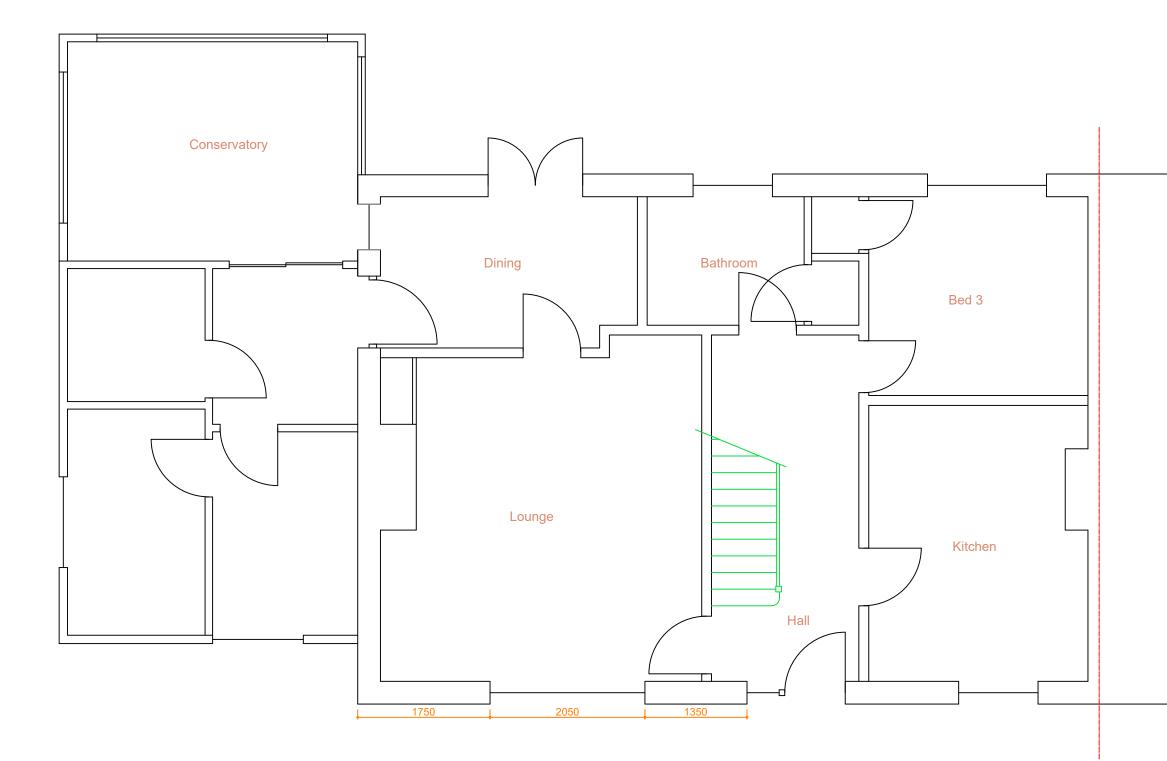

All structural work to be overseen by a structural engineer. Important note: All measurements to be checked on site before any construction takes place. Do not

| Project title | Side/rear extension at:<br>2 The Green,<br>Harleston<br>IP14 3HT |        |
|---------------|------------------------------------------------------------------|--------|
| Drawing title | Existing ground floor plan                                       |        |
| Scale         | 1:50@A3                                                          |        |
| Date          | 05/01/21                                                         |        |
| Dwg No        |                                                                  | Rev No |
| 030           |                                                                  |        |