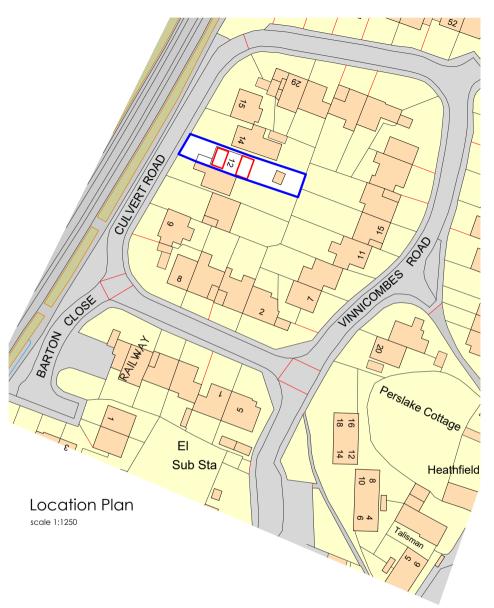

Block Plan

scale 1:500

## CLIENT Beer Mr A

**ADDRESS** 

12 Culvert Road Stoke Canon EX5 4BD

DRAWING

Location Block Plan

DATE January 2021

SCALE 1:500/1250

DRAWING # 0