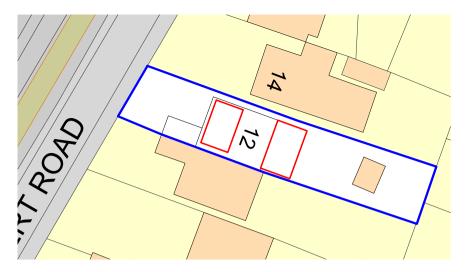

Block Plan

scale 1:500

## CLIENT Beer Mr A

**ADDRESS** 

12 Culvert Road Stoke Canon EX5 4BD

DRAWING

Location Block Plan

DATE January 2021

SCALE 1:500/1250

DRAWING # 0