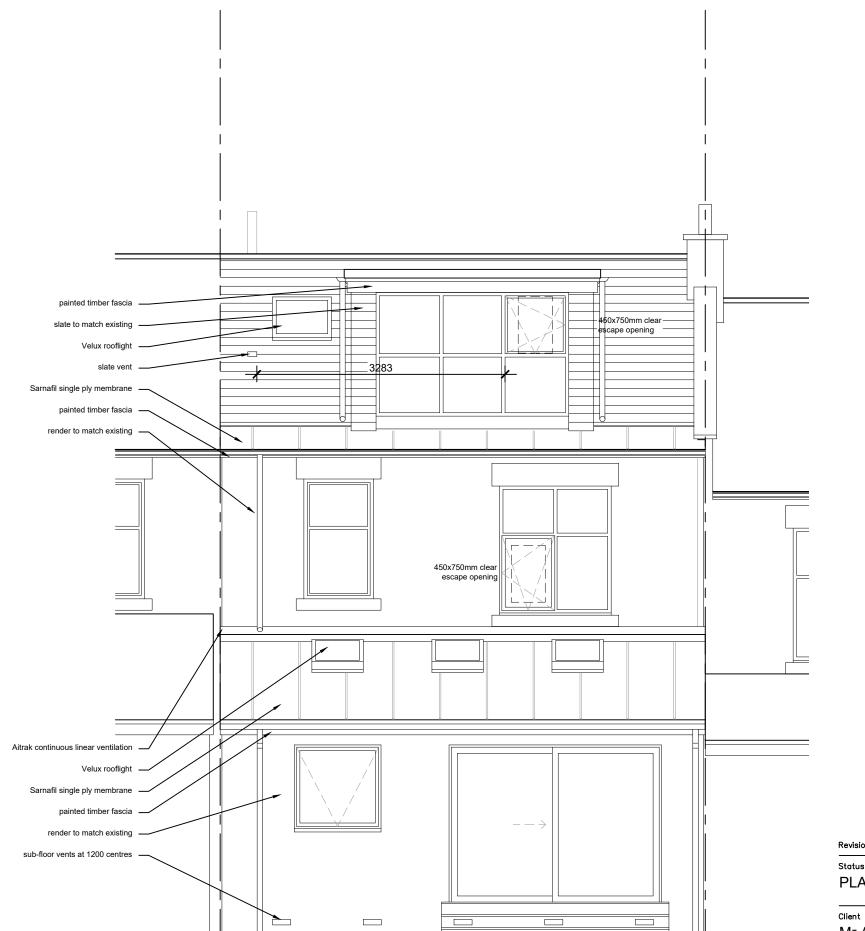

Notes

Do not scale from this drawing. All dimensions to be checked on site prior to construction and any discrepancies reported to the Architect. Copyright reserved.

Revisions Status PLANNING / BUILDING WARRANT

Client

|                                             | Mr Anthony Allison                                                                                            |                 |  |
|---------------------------------------------|---------------------------------------------------------------------------------------------------------------|-----------------|--|
|                                             | Project<br>51 Munro Road<br>Glasgow<br>G13 1SH                                                                |                 |  |
|                                             | Title<br>South elevation<br>as proposed                                                                       | South elevation |  |
|                                             | Scale Size Date Drawn (<br>1:50 A3 08.01.21 SW                                                                | Checked<br>SA   |  |
|                                             | Alliso                                                                                                        |                 |  |
| 0 5                                         | Allison Architecturet: +44 (0)14113 Royal Crescente: hello@allisonarchitectGlasgow G3 7SLwww.allisonarchitect | ure.co.uk       |  |
| 01 South elevation as proposed<br>1:50 @ A3 | Project No. Drawing No.<br>20044 02-006                                                                       | Rev.<br>-       |  |