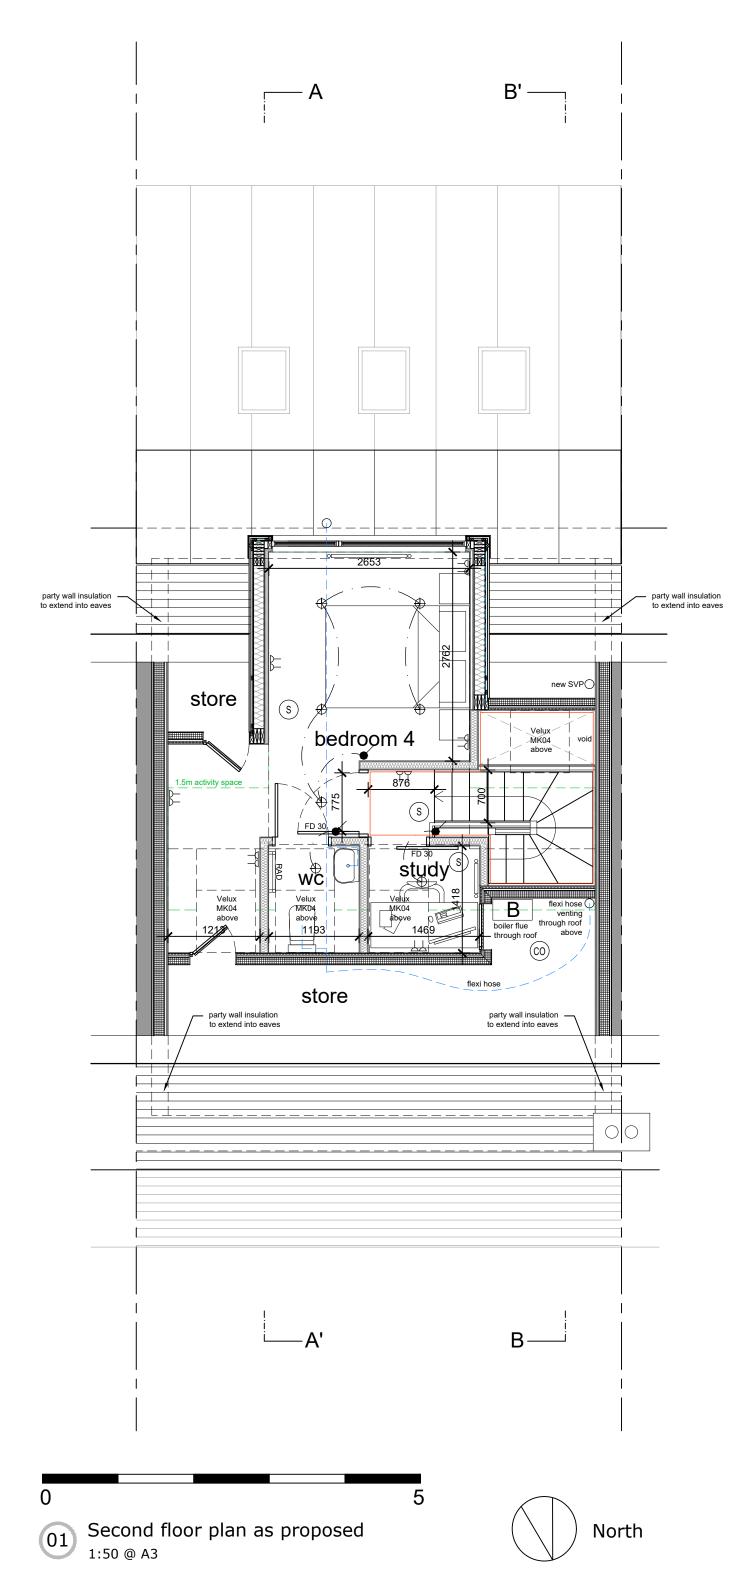

Do not scale from this drawing. All dimensions to be checked on site prior to construction and any discrepancies reported to the Architect.

Copyright reserved.

## **ELECTRICAL SYMBOLS**

 $\oplus$ CEILING OUTLET LIGHTING FILAMENT LAMP

WALL OUTLET LIGHTING FILAMENT LAMP  $\Phi$ **⊕** CONCEALED SPOT-LIGHTS

Ю WALL OUTLET LIGHTING FILAMENT LAMP

SOCKET OUTLET - LOW LEVEL SOCKET OUTLET - HIGH LEVEL

TV AERIAL POINT

 $\bigcirc$ 

(H)HEAT DETECTOR

(00) CARBON MONOXIDE DETECTOR

Revisions

PLANNING / BUILDING WARRANT

Client

Mr Anthony Allison

Project

51 Munro Road Glasgow G13 1SH

Title

Second floor plan as proposed

Size Date Drawn Checked Scale 1:50 А3 08.01.21 SW

13 Royal Crescent Glasgow G3 7SL

t: +44 (0)141 353 1082 e: hello@allisonarchitecture.co.uk www.allisonarchitecture.co.uk

Project No. 20044

Drawing No. 02-003