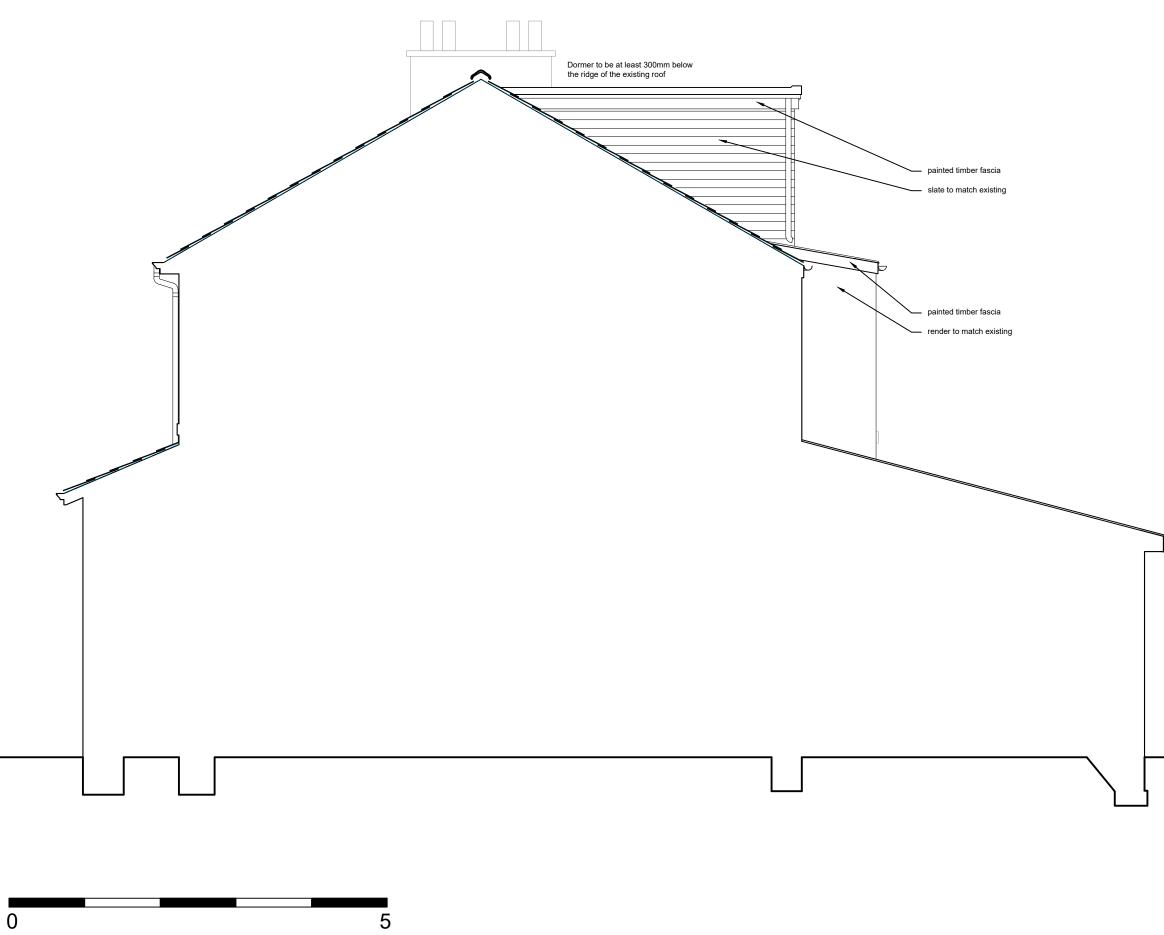

01 West elevation as proposed 1:50 @ A3

# West elevation as proposed as proposed

| Project No.<br>20044 |        |                                    | Drawing No.<br>02-007 | Rev.            |
|----------------------|--------|------------------------------------|-----------------------|-----------------|
| Glasgow              | G3 7SL |                                    | www.allisonarc        | hitecture.co.uk |
| 13 Royal Crescent    |        | e: hello@allisonarchitecture.co.uk |                       |                 |
| Allison Architecture |        | t: +44 (0)141 353 1082             |                       |                 |
|                      |        | Allison<br>Architecture            |                       |                 |
| 1:50                 | A3     | 08.01.21                           | SW                    | SA              |
| Scale                | Size   | Date                               | Drawn                 | Checked         |