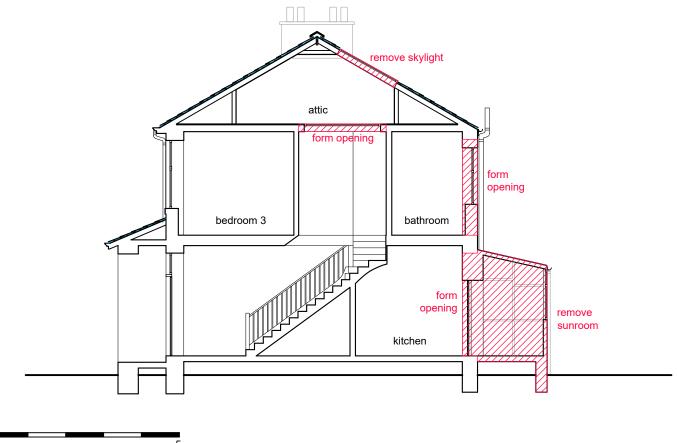

North elevation as existing 1:100 @ A3

South elevation as existing 1:100 @ A3

Section A-A' and East elevation of sunroom as existing 1:100 @ A3

Section B-B' as existing 04 1:100 @ A3

PLANNING / BUILDING WARRANT