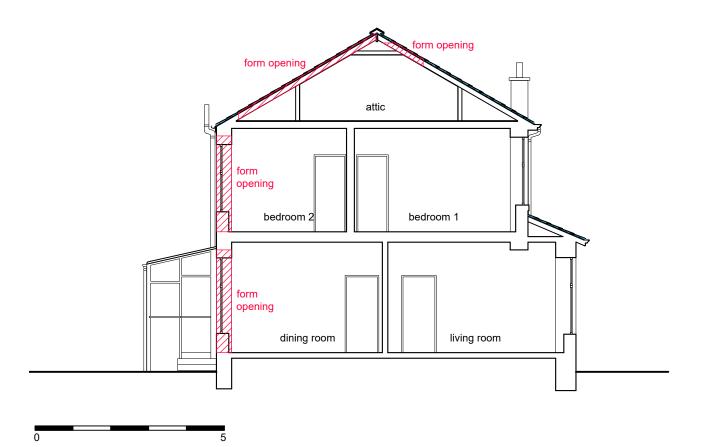

North elevation as existing 1:100 @ A3

South elevation as existing 1:100 @ A3

Section A-A' and East elevation of sunroom as existing 1:100 @ A3

Section B-B' as existing 04 1:100 @ A3

PLANNING / BUILDING WARRANT