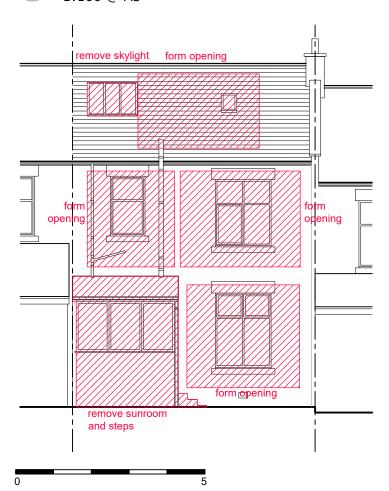

North elevation as existing 1:100 @ A3

South elevation as existing 1:100 @ A3

Section A-A' and East elevation of sunroom as existing 1:100 @ A3

Section B-B' as existing 04 1:100 @ A3

PLANNING / BUILDING WARRANT