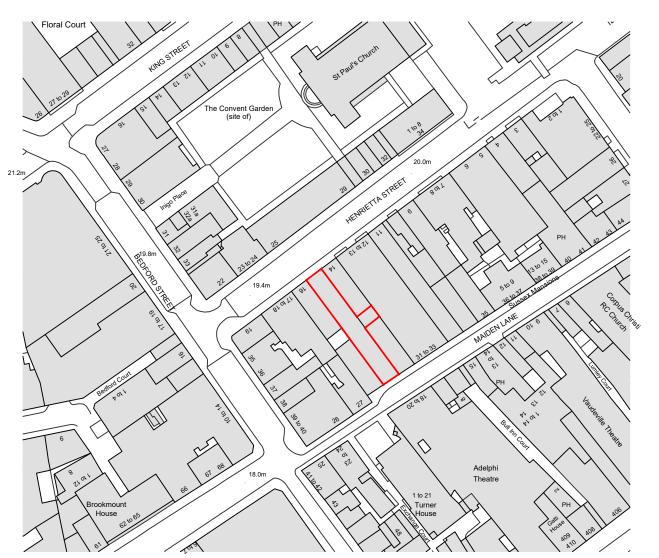

Ordnance Survey, (c) Crown Copyright 2020. All rights reserved. Licence number 100022432



## GENERAL NOTES

- 1. ALL FINISHES ARE TO CONFORM TO THE REQUIRED CURRENT BUILDING REGULATIONS IN THE APPLICABLE COUNTRY (IN A U.K. RESTAURANT ALL FINISHES ARE TO BE CLASS 1 OR EQUIVALENT)
- 2. CONTRACTORS MUST VERIFY ALL SITE DIMENSIONS, DRAWINGS, DETAILS AND SPECIFICATIONS AND REPORT ANY DISCREPANCIES TO STONEBLUE PROJECTS LTD. BEFORE PROCEEDING WITH ANY WORK
- 3. ALL REQUESTED DRAWINGS SHOWING FIXINGS AND CONSTRUCTION DETAILS ARE TO BE APPROVED BY STONEBLUE PROJECTS LTD. PRIOR TO COMMENCEMENT OF WORK
- 4. ALL SPECIFIED ITEMS ARE TO BE INSTALLED IN ACCORDANCE WITH THE MANUFACTURERS RECOMMENDATIONS
- 5. CONTRACTOR TO PROVIDE A WORKING ENVIRONMENT WHICH CONFORMS TO THE CURRENT HEALTH AND SAFETY A