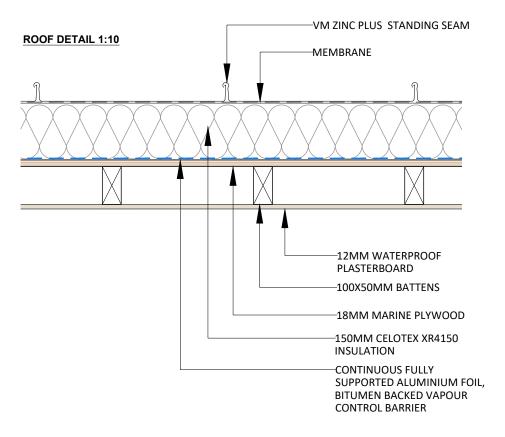

## **WALL DETAIL 1:10**







## GENERAL NOTES

- ALL FINISHES ARE TO CONFORM TO THE REQUIRED CURRENT BUILDING REGULATIONS IN THE APPLICABLE COUNTRY (IN A U.K. RESTAURANT ALL FINISHES ARE TO BE CLASS 1 OR EQUIVALENT)
- 2. CONTRACTORS MUST VERIFY ALL SITE DIMENSIONS, DRAWINGS, DETAILS AND SPECIFICATIONS AND REPORT ANY DISCREPANCIES TO STONEBLUE PROJECTS LTD. BEFORE PROCEEDING WITH ANY WORK
- 3. ALL REQUESTED DRAWINGS SHOWING FIXINGS AND CONSTRUCTION DETAILS ARE TO BE APPROVED BY STONEBLUE PROJECTS LTD. PRIOR TO COMMENCEMENT OF WORK
- 4. ALL SPECIFIED ITEMS ARE TO BE INSTALLED IN ACCORDANCE WITH THE MANUFACTURERS RECOMMENDATIONS
- 5. CONTRACTOR TO PROVIDE A WORKING ENVIRONMENT WHICH CONFORMS TO THE CURRENT HEALTH AND SAFETY AT WORK CONDITIONS AND LOCAL AUTHORITY REGULATIONS
- 6. ALL FINISHES ARE TO BE CARRIED OUT TO