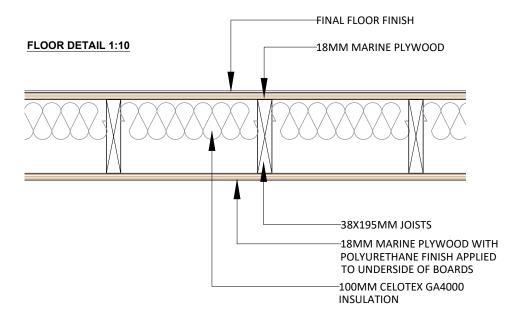

## **WALL DETAIL 1:10**







## GENERAL NOTES

- ALL FINISHES ARE TO CONFORM TO THE REQUIRED CURRENT BUILDING REGULATIONS IN THE APPLICABLE COUNTRY (IN A U.K. RESTAURANT ALL FINISHES ARE TO BE CLASS 1 OR EQUIVALENT)
- 2. CONTRACTORS MUST VERIFY ALL SITE DIMENSIONS, DRAWINGS, DETAILS AND SPECIFICATIONS AND REPORT ANY DISCREPANCIES TO STONEBLUE PROJECTS LTD. BEFORE PROCEEDING WITH ANY WORK
- 3. ALL REQUESTED DRAWINGS SHOWING FIXINGS AND CONSTRUCTION DETAILS ARE TO BE APPROVED BY STONEBLUE PROJECTS LTD. PRIOR TO COMMENCEMENT OF WORK
- 4. ALL SPECIFIED ITEMS ARE TO BE INSTALLED IN ACCORDANCE WITH THE MANUFACTURERS RECOMMENDATIONS
- 5. CONTRACTOR TO PROVIDE A WORKING ENVIRONMENT WHICH CONFORMS TO THE CURRENT HEALTH AND SAFETY AT WORK CONDITIONS AND LOCAL AUTHORITY REGULATIONS
- 6. ALL FINISHES ARE TO BE CARRIED OUT TO A