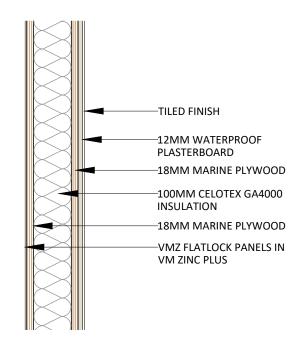

## **WALL DETAIL 1:10**







## GENERAL NOTES

- ALL FINISHES ARE TO CONFORM TO THE REQUIRED CURRENT BUILDING REGULATIONS IN THE APPLICABLE COUNTRY (IN A U.K. RESTAURANT ALL FINISHES ARE TO BE CLASS 1 OR EQUIVALENT)
- 2. CONTRACTORS MUST VERIFY ALL SITE DIMENSIONS, DRAWINGS, DETAILS AND SPECIFICATIONS AND REPORT ANY DISCREPANCIES TO STONEBLUE PROJECTS LTD. BEFORE PROCEEDING WITH ANY WORK
- 3. ALL REQUESTED DRAWINGS SHOWING FIXINGS AND CONSTRUCTION DETAILS ARE TO BE APPROVED BY STONEBLUE PROJECTS LTD. PRIOR TO COMMENCEMENT OF WORK
- 4. ALL SPECIFIED ITEMS ARE TO BE INSTALLED IN ACCORDANCE WITH THE MANUFACTURERS RECOMMENDATIONS
- 5. CONTRACTOR TO PROVIDE A WORKING ENVIRONMENT WHICH CONFORMS TO THE CURRENT HEALTH AND SAFETY AT WORK CONDITIONS AND LOCAL AUTHORITY REGULATIONS
- 6. ALL FINISHES ARE TO BE CARRIED OUT T