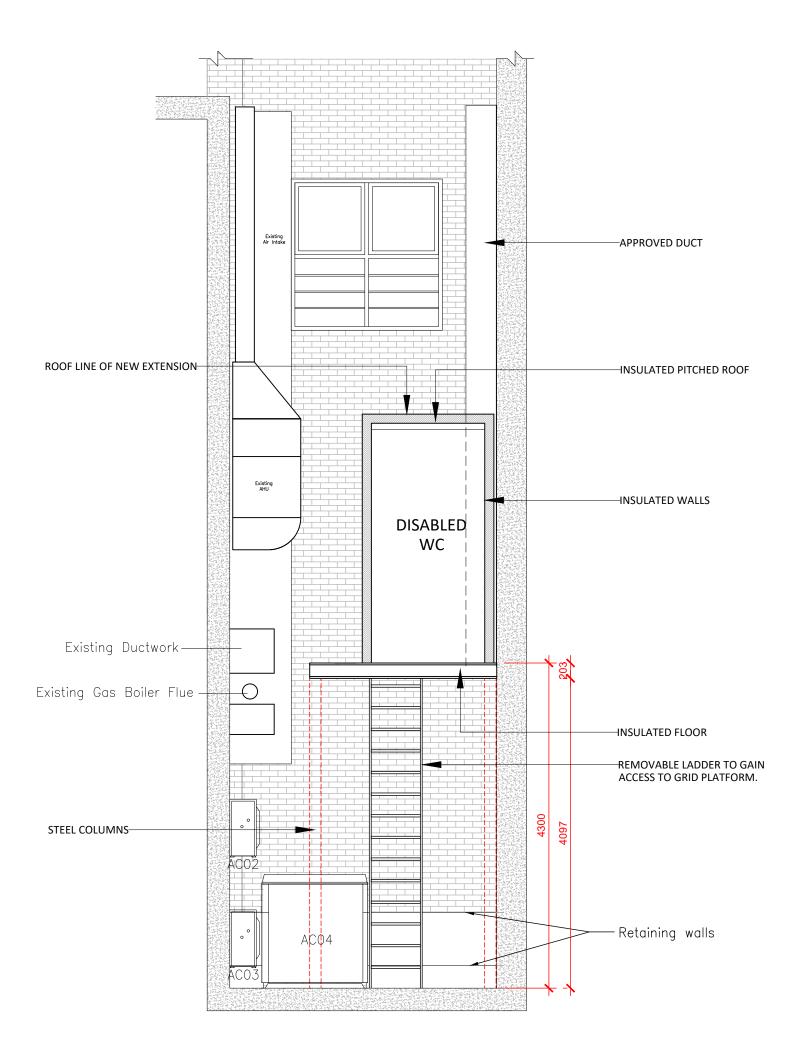

| Conder                                 | nsers relocated                                                                                                                                                                                                                                                                                                                                                                                                                                                                                                                                                                                                                                                                                                                                                                                                                                                                                                                                                                                                                                                                                                                                                                                                                                                                                                                                                                                                                                                                                                                                                                                                                                                                                                                                                                                                                                                                                                                                                                                                                                                                                                                | & notes amended                                                                                                                |
|----------------------------------------|--------------------------------------------------------------------------------------------------------------------------------------------------------------------------------------------------------------------------------------------------------------------------------------------------------------------------------------------------------------------------------------------------------------------------------------------------------------------------------------------------------------------------------------------------------------------------------------------------------------------------------------------------------------------------------------------------------------------------------------------------------------------------------------------------------------------------------------------------------------------------------------------------------------------------------------------------------------------------------------------------------------------------------------------------------------------------------------------------------------------------------------------------------------------------------------------------------------------------------------------------------------------------------------------------------------------------------------------------------------------------------------------------------------------------------------------------------------------------------------------------------------------------------------------------------------------------------------------------------------------------------------------------------------------------------------------------------------------------------------------------------------------------------------------------------------------------------------------------------------------------------------------------------------------------------------------------------------------------------------------------------------------------------------------------------------------------------------------------------------------------------|--------------------------------------------------------------------------------------------------------------------------------|
| ITEM                                   |                                                                                                                                                                                                                                                                                                                                                                                                                                                                                                                                                                                                                                                                                                                                                                                                                                                                                                                                                                                                                                                                                                                                                                                                                                                                                                                                                                                                                                                                                                                                                                                                                                                                                                                                                                                                                                                                                                                                                                                                                                                                                                                                |                                                                                                                                |
| PLICATION                              | ON FOR LOCAL                                                                                                                                                                                                                                                                                                                                                                                                                                                                                                                                                                                                                                                                                                                                                                                                                                                                                                                                                                                                                                                                                                                                                                                                                                                                                                                                                                                                                                                                                                                                                                                                                                                                                                                                                                                                                                                                                                                                                                                                                                                                                                                   | L AUTHORITY                                                                                                                    |
| PROJECT Big Mamma,<br>Henrietta Street |                                                                                                                                                                                                                                                                                                                                                                                                                                                                                                                                                                                                                                                                                                                                                                                                                                                                                                                                                                                                                                                                                                                                                                                                                                                                                                                                                                                                                                                                                                                                                                                                                                                                                                                                                                                                                                                                                                                                                                                                                                                                                                                                |                                                                                                                                |
| Proposed Section C                     |                                                                                                                                                                                                                                                                                                                                                                                                                                                                                                                                                                                                                                                                                                                                                                                                                                                                                                                                                                                                                                                                                                                                                                                                                                                                                                                                                                                                                                                                                                                                                                                                                                                                                                                                                                                                                                                                                                                                                                                                                                                                                                                                |                                                                                                                                |
|                                        | SCALE<br>1:50@A3                                                                                                                                                                                                                                                                                                                                                                                                                                                                                                                                                                                                                                                                                                                                                                                                                                                                                                                                                                                                                                                                                                                                                                                                                                                                                                                                                                                                                                                                                                                                                                                                                                                                                                                                                                                                                                                                                                                                                                                                                                                                                                               |                                                                                                                                |
|                                        | NUMBER<br><b>04.06</b>                                                                                                                                                                                                                                                                                                                                                                                                                                                                                                                                                                                                                                                                                                                                                                                                                                                                                                                                                                                                                                                                                                                                                                                                                                                                                                                                                                                                                                                                                                                                                                                                                                                                                                                                                                                                                                                                                                                                                                                                                                                                                                         | REVISION A                                                                                                                     |
|                                        | ORMATI PLICATION NOTE NOTE OF MATERIA NOTE OF MATERIA O | ORMATION ONLY PLICATION FOR LOCAL NDER NSTRUCTION  g Mamma, enrietta Street  oposed Section ( TE SCALE opt '20 1:50@A3  NUMBER |