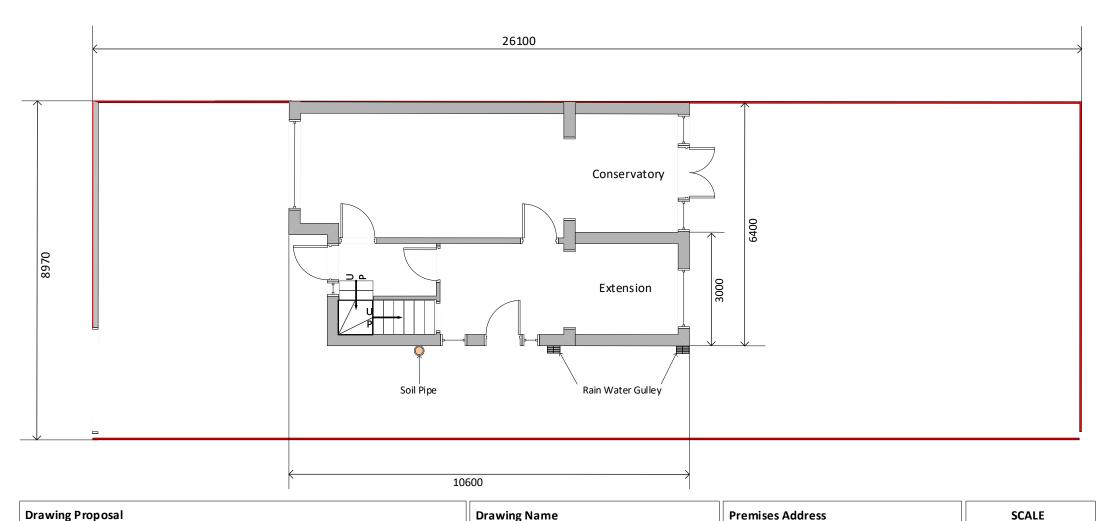

Notes The existing extension has been built using redbrick to match the brickwork in the main house, with a lean-to pitched slate roof sloping away from the house. It is 3000mm wide and 3000m long, with the peak of the roof at 2750mm running down to 2200mm

The existing Conservatory is built on a red brick dwarf wall with double glazed windows and doors and an Edwardian shaped glazed roof with its peak at 2700mm

| Drawing Proposal |                                                                                                                                                                                                                                         | [ |
|------------------|-----------------------------------------------------------------------------------------------------------------------------------------------------------------------------------------------------------------------------------------|---|
|                  | Erection of a single Story side / rear extension                                                                                                                                                                                        |   |
| Drawing Details  | The purpose of this drawing is for the submission of a Pre Planning Application All Measurements have been drawn in millimeteres. This drawing is not be used for the intention of any building, shop fitting or construction purposes. |   |