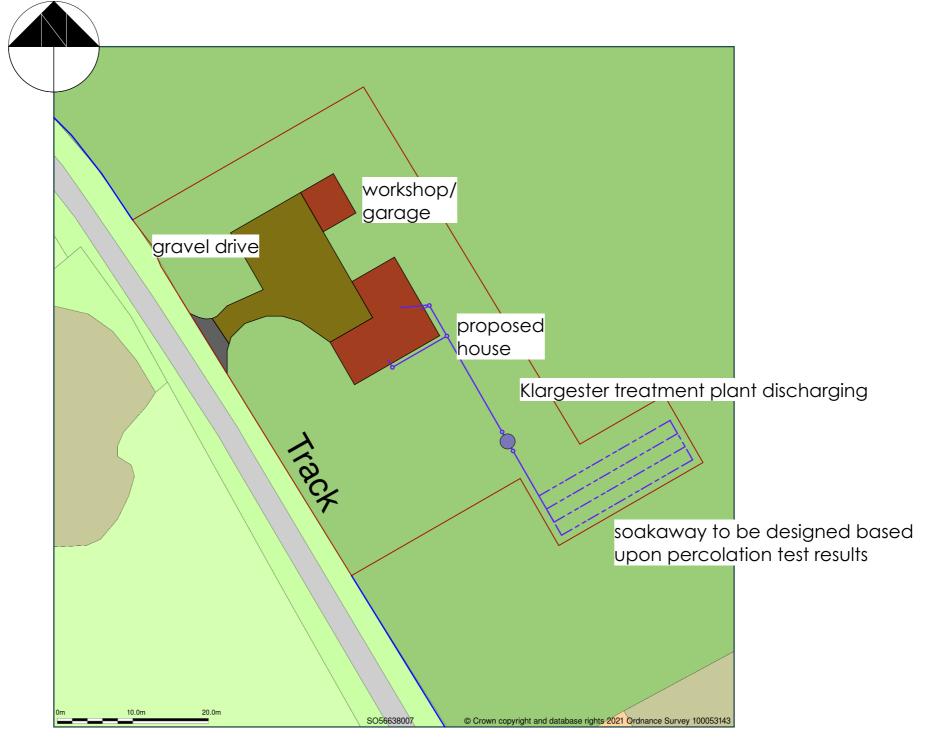

Moor Hall, B4364 Stoke Turn To Bromdon Junction, Cleedownton, Shropshire, SY8 3EG

Block Plan shows area bounded by: 356593.01, 280034.47 356683.01, 280124.47 (at a scale of 1:500), OSGridRef: SO56638007. The representation of a road, track or path is no evidence of a right of way. The representation of features as lines is no evidence of a property boundary.