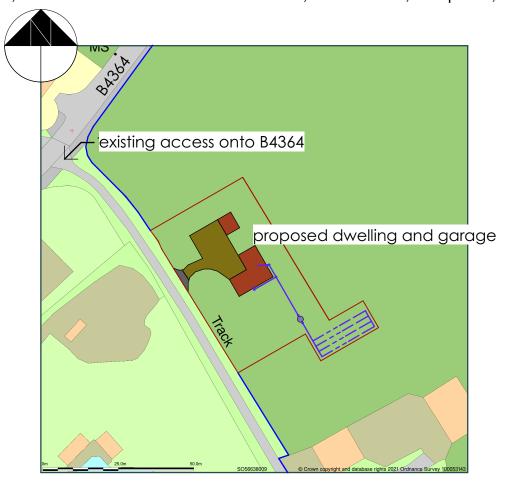

## Moor Hall, B4364 Stoke Turn To Bromdon Junction, Cleedownton, Shropshire, SY8 3EG

Site Plan shows area bounded by: 356567.12, 280021.36 356708.55, 280162.78 (at a scale of 1:1250), OSGridRef: SO56638009. The representation of a road, track or path is no evidence of a right of way. The representation of features as lines is no evidence of a property boundary.