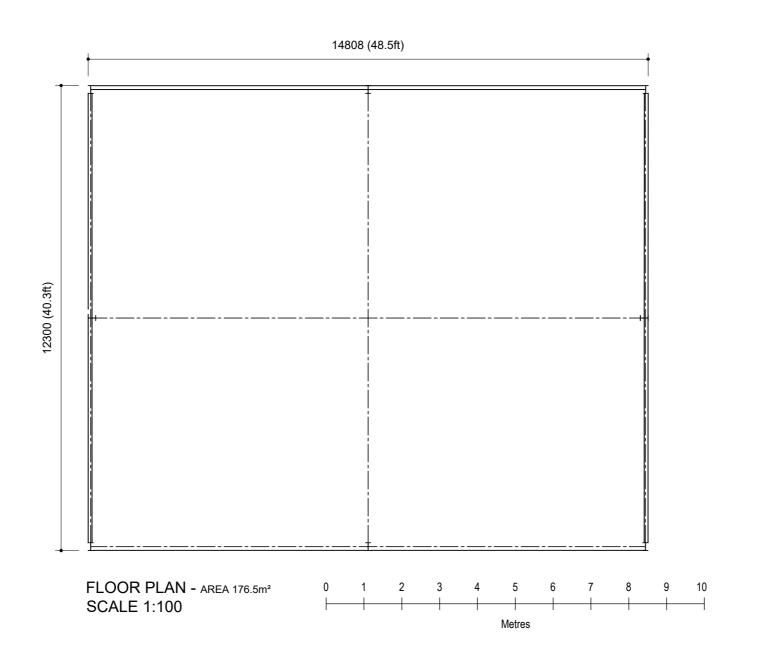

Client

MR ANDREW AVES

THE ELMS, HINDERCLAY, DISS, NORFOLK, IP22 1HT,

NEW AGRICULTURAL BUILDING

Details

PROPOSED -FLOOR PLAN & ELEVATIONS

Scale

1:100 @ A2