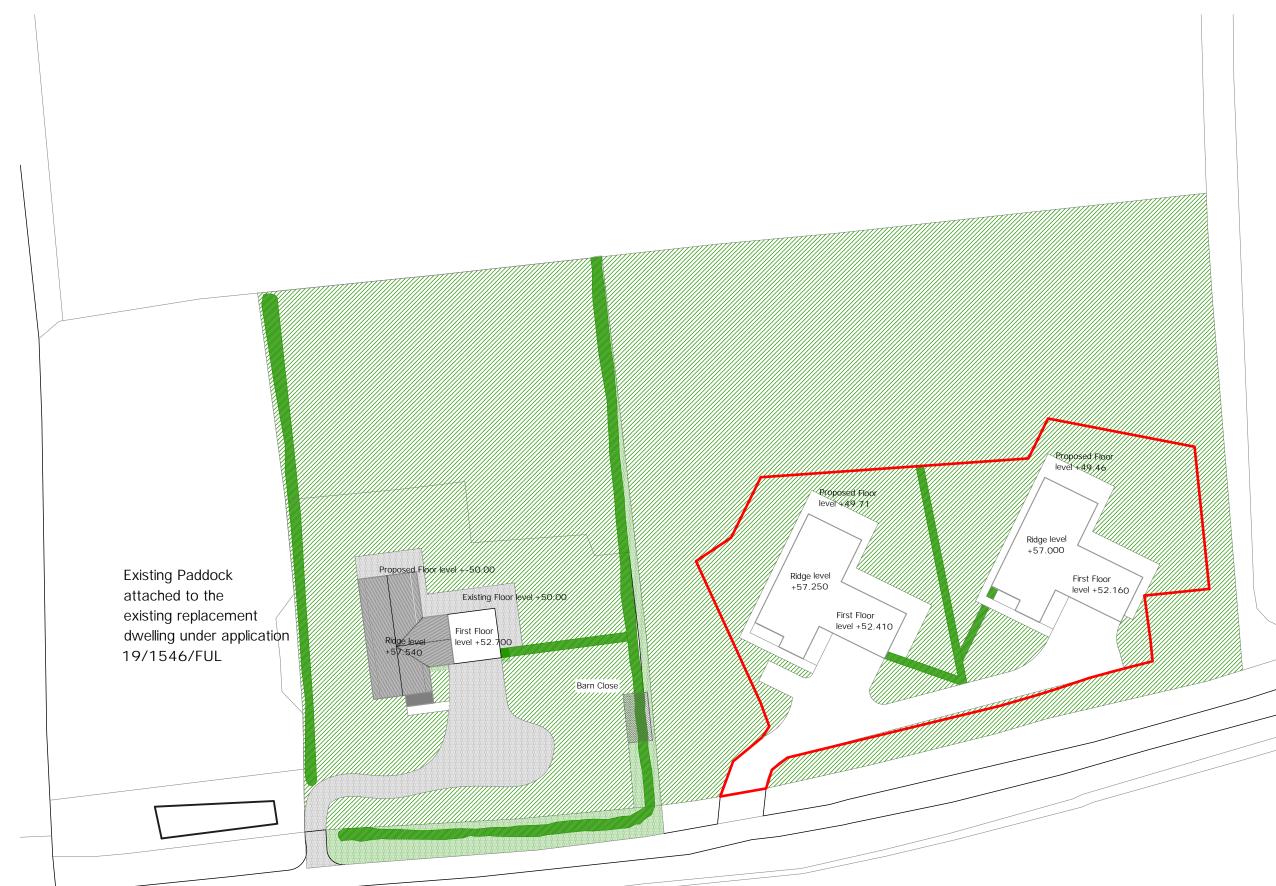

Block Plan Scale 1:500

| Rev C | Minor amendments to layout                                  | 12/02/2021 |
|-------|-------------------------------------------------------------|------------|
| Rev B | Red Line removed and indicative position of houses adjusted | 05/02/2021 |
| Rev A | Drawing description amended                                 | 13/01/2021 |
|       |                                                             |            |
| Rev   | Revision Details                                            | Date       |
|       |                                                             |            |

29 Ringwood Road, Bridgwater, Somerset, TA6 6BP
Tel: 01297 551393 | Mob: 07824861909
Web: www.modarc.co.uk | E-mail: info@modarc.co.uk

Barn Close, Combe Raleigh, Honiton, Devon, EX14 4SG

Mr P Sparks

2No. New dwellings to replace existing Kennels

01/12/2020 MOD - 25 - 03

1:500 @ A3

Indicative Layout

This drawings is Copyright © MODARC LTD 2020