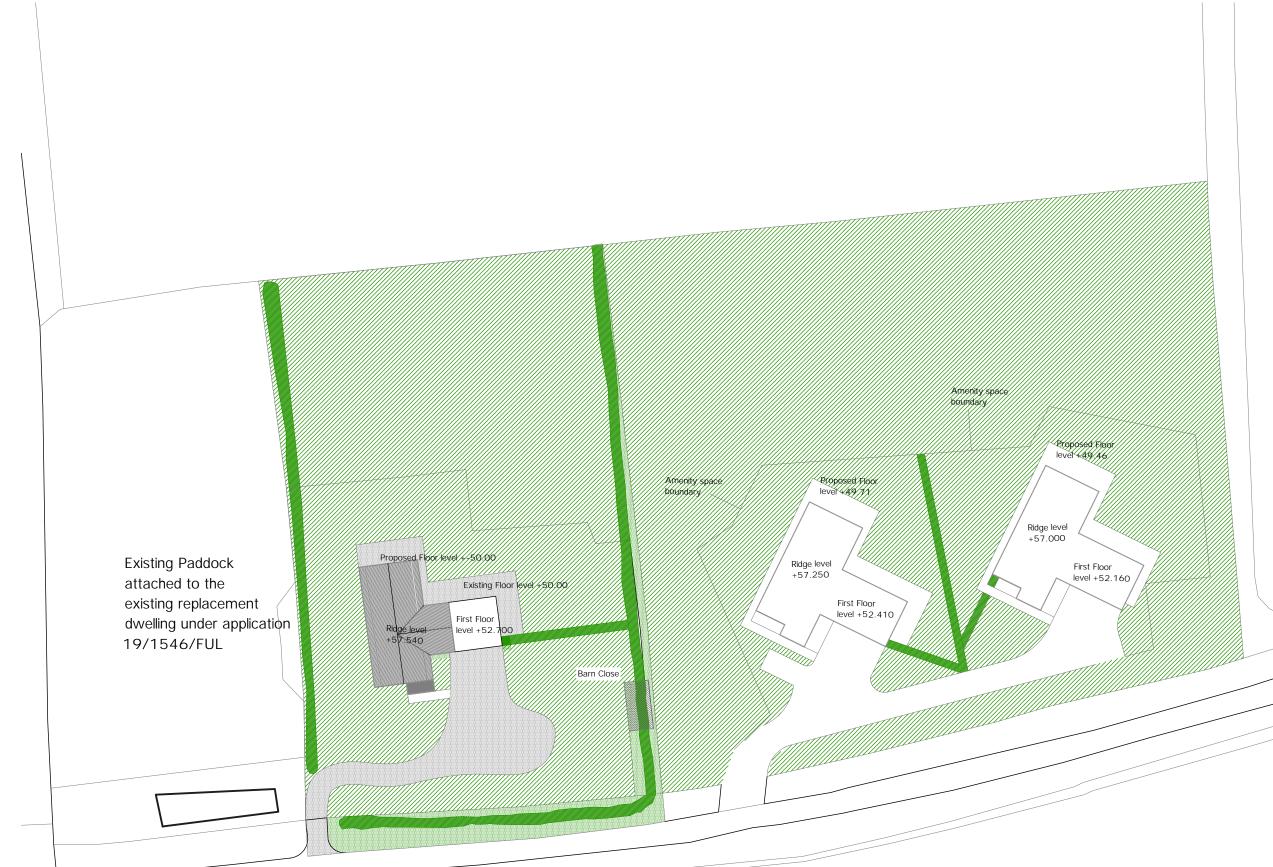

Block Plan Scale 1:500

| Rev C | Minor amendments to layout                                  | 12/02/2021 |  |
|-------|-------------------------------------------------------------|------------|--|
| Rev B | Red Line removed and indicative position of houses adjusted | 05/02/2021 |  |
| Rev A | Drawing description amended                                 | 13/01/2021 |  |
|       |                                                             |            |  |
| Rev   | Revision Details                                            | Date       |  |
|       |                                                             |            |  |

29 Ringwood Road, Bridgwater, Somerset, TA6 6BP
Tel: 01297 551393 | Mob: 07824861909
Web: www.modarc.co.uk | E-mail: info@modarc.co.uk

Barn Close, Combe Raleigh, Honiton, Devon, EX14 4SG

Mr P Sparks

2No. New dwellings to replace existing Kennels

01/12/2020 MOD - 25 - 03

1:500 @ A3

Indicative Layout

This drawings is Copyright © MODARC LTD 2020