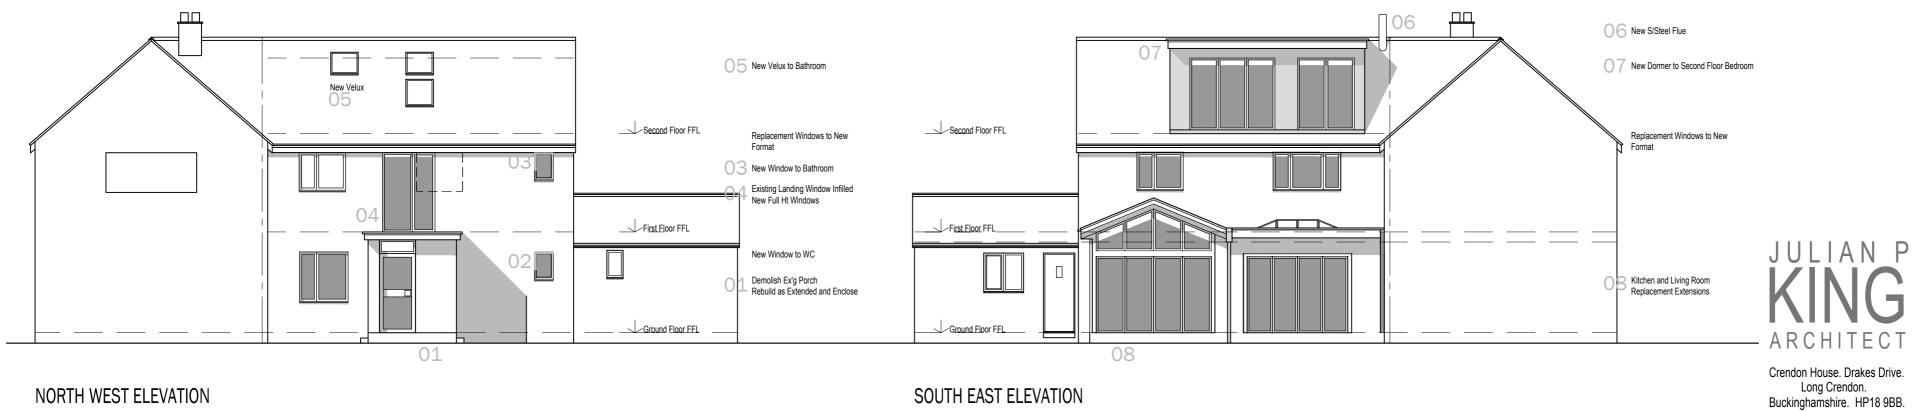

## MATERIALS

NEW ROOFS New Pitched Roof to Single Storey Rear Extension Grey Soft Metal Bonded Insulation Board New Flat Roof
Dark grey single ply membrane draining to secret gutter with
natural lead edge overhang
WALLS
To Porch and Single Storey Rear Extension
White Render
To New Dormer Construction
Grey Soft Metal Bonded Insulation Board
ICHNERY JOINERY Windows and Doors Light Grey Powder Coated Aluminim Velux Rooflight to match existing Lantern Light to Rear Extension Light Grey Powder Coated Aluminium

0.5 2 4m

0.5 2 4m

**PLANNING** 

Crendon House. Drakes Drive. Long Crendon.

Beulah. Trelights. Port Isaac. PL29 3TG.

01844 202707. 07872023552 julian@kingarchitect.co.uk www.kingarchitect.co.uk

Project PROPOSED ALTERATIONS AND

EXTENSIONS TO 21 CROFTLANDS ROCK

NORTH WEST AND Drawing

SOUTH EAST ELEVATIONS

Scale 1:100 @ A2 Date 12.20

Drawing No. 684.102