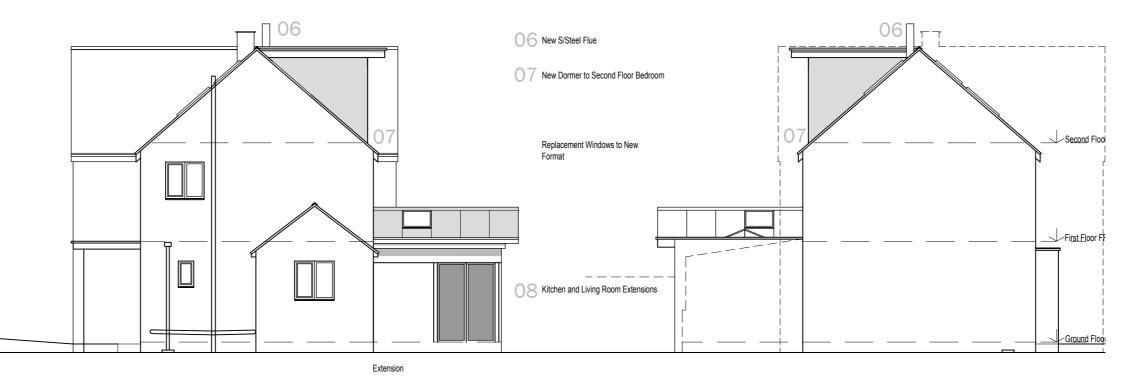

# DORMER SECTION(A-A) 0.5 2 4m

\_\_\_\_\_\_\_\_Ground Floor FFL

SOUTH WEST ELEVATION

0.5 1 2 4m

#### MATERIALS

NEW ROOFS New Pitched Roof to Single Storey Rear Extension Grey Soft Metal Bonded Insulation Board New Flat Roof Dark grey single ply membrane draining to secret gutter with natural lead edge overhang WALLS To Porch and Single Storey Rear Extension White Render To New Dormer Construction Grey Soft Metal Bonded Insulation Board JOINERY Windows and Doors Light Grey Powder Coated Aluminim Velux Rooflight to match existing Lantern Light to Rear Extension Light Grey Powder Coated Aluminium

### NORTH EAST ELEVATION (on boundary)

Project

Drawing

PROPOSED ALTERATIONS AND EXTENSIONS TO 21 CROFTLANDS ROCK

PLANNING

SOUTH WEST AND NORTH EAST ELEVATIONS AND DORMER SECTION A-A

Scale

Date

Drawing No.