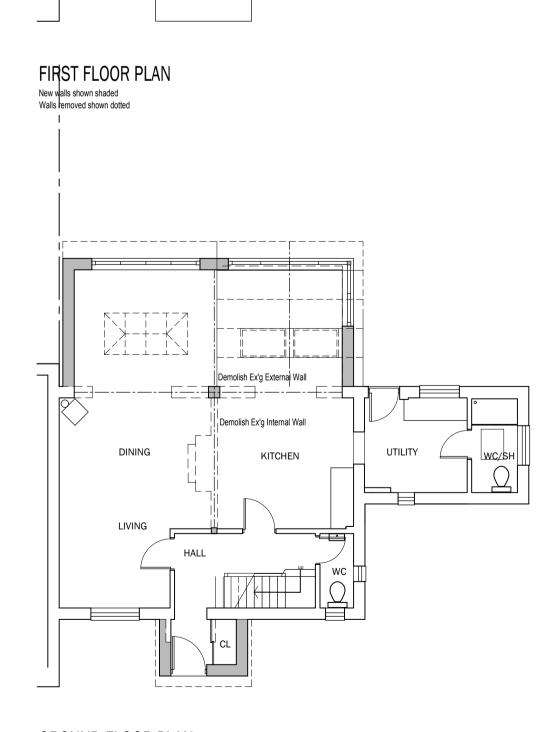

## GROUND FLOOR PLAN New walls shown shaded

Walls removed shown dotted Q.5\_1 \_4n 무

Demolish Ex'g Single Storey Extension Replace with Proosed Extension

New Window to WC

Demolish Ex'g Porch Rebuild as Extended and Enclose