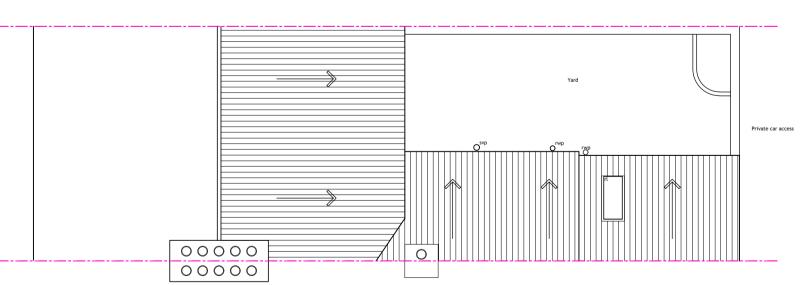

# 2 The Terrace

Existing rear elevation

2 The Terrace

Cut away part existing rear elevation 'inside the yard'