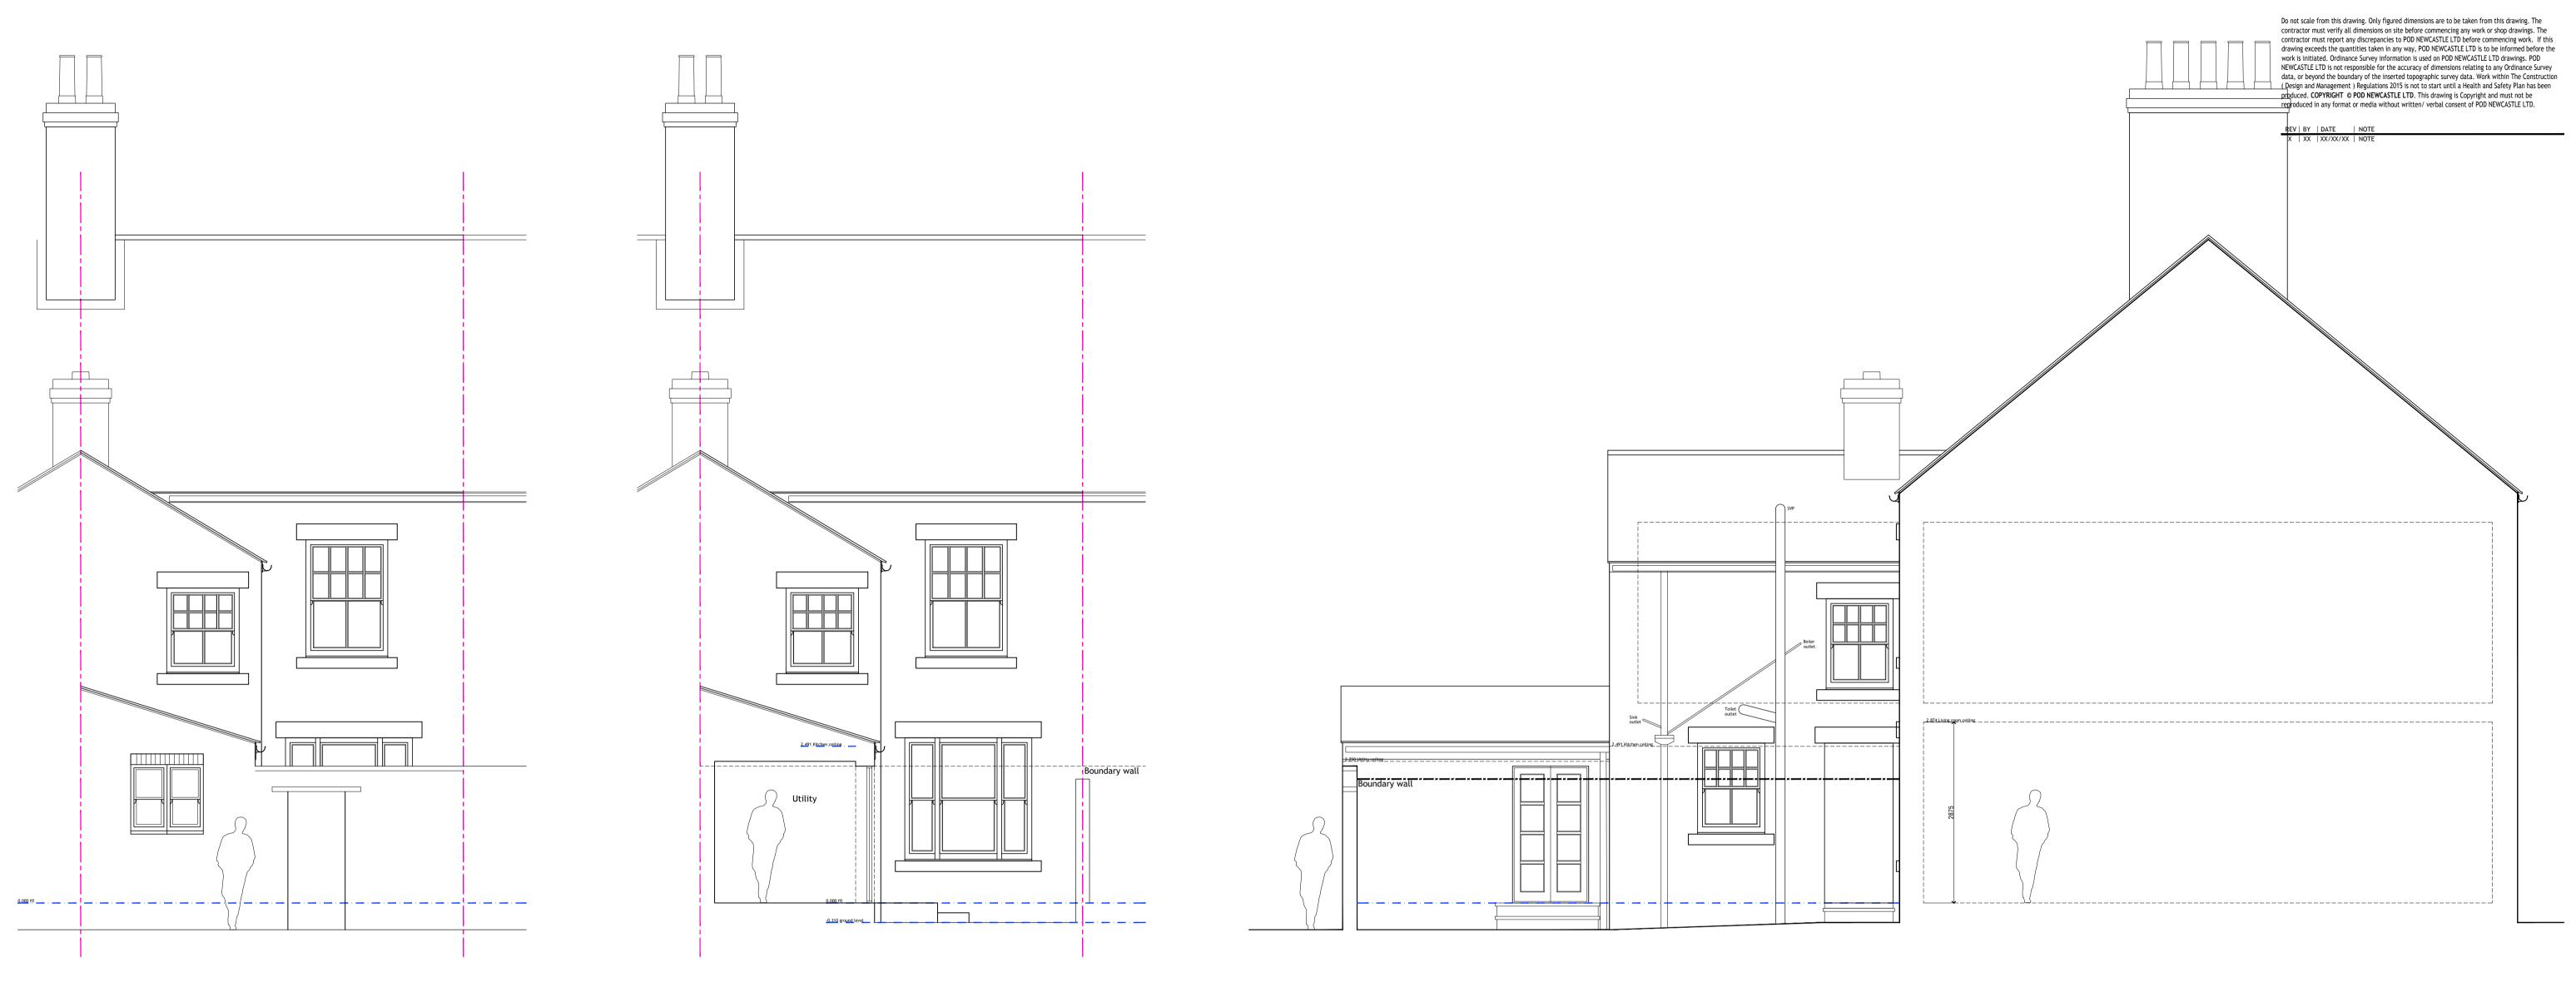

## 2 The Terrace

Existing side elevation

2 The Terrace Existing Roof plan Scale 1:100 @ A1

# 2 The Terrace

Existing rear elevation

2 The Terrace

Cut away part existing rear elevation 'inside the yard'