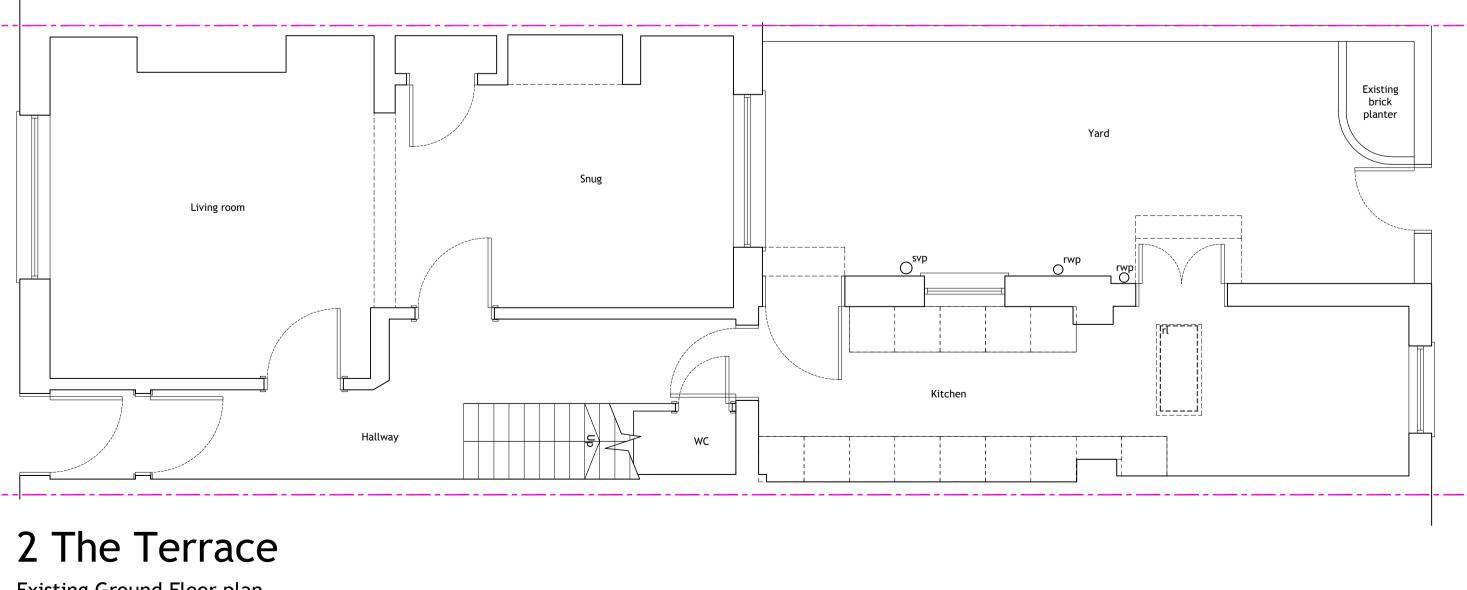

# 2 The Terrace

Existing rear elevation

2 The Terrace

Cut away part existing rear elevation 'inside the yard'



# Existing Ground Floor plan

## 2 The Terrace

Existing side elevation





2 The Terrace Existing Roof plan Scale 1:100 @ A1



## 2 The Terrace,

#### Ovingham NE42 6AJ DRAWING TITLE:

### Existing plans and elevations

|     | CLIENT:<br>Adam Lee              |                | status:<br>Planning |                     |
|-----|----------------------------------|----------------|---------------------|---------------------|
| 1:! | SCALE: SHEET SIZE: 50/100/500 A1 | DATE:<br>01:21 | DWN BY:<br>Alee     | CHECKED BY:<br>Alee |
|     | PROJECT NO: DRAWING NO: P20.01   |                | ).01                | REVISION:           |

TOFFEE FACTORY NEWCASTLE-UPON-TYNE | NE1 2DF | 0191 495 7700 | INFO@PODNEWCASTLE.CO.UK