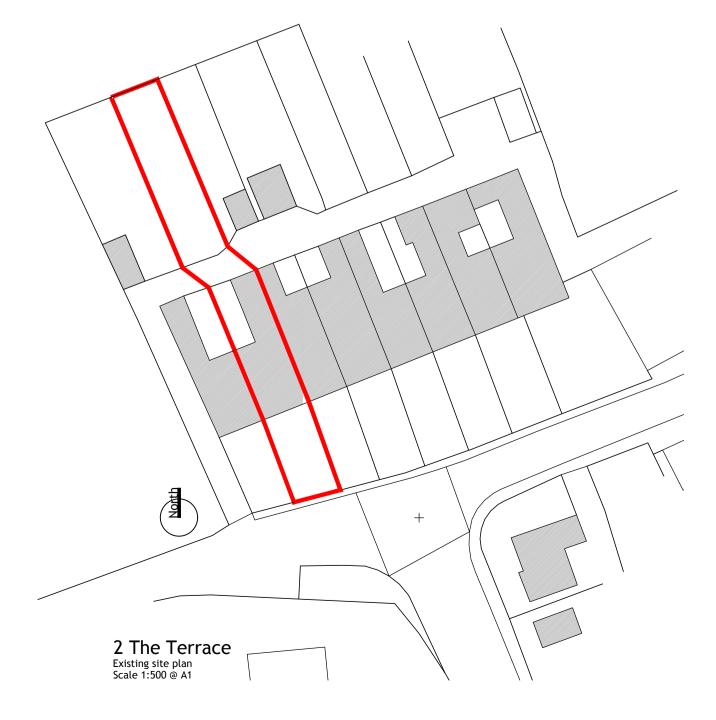

# 2 The Terrace

Existing rear elevation

2 The Terrace

Cut away part existing rear elevation 'inside the yard'



# Existing Ground Floor plan

## 2 The Terrace

Existing side elevation





2 The Terrace Existing Roof plan Scale 1:100 @ A1



## 2 The Terrace,

#### Ovingham NE42 6AJ DRAWING TITLE:

### Existing plans and elevations

|     | CLIENT:<br>Adam Lee              |                | status:<br>Planning |                     |
|-----|----------------------------------|----------------|---------------------|---------------------|
| 1:! | SCALE: SHEET SIZE: 50/100/500 A1 | DATE:<br>01:21 | DWN BY:<br>Alee     | CHECKED BY:<br>Alee |
|     | PROJECT NO: DRAWING NO: P20.01   |                | ).01                | REVISION:           |

TOFFEE FACTORY NEWCASTLE-UPON-TYNE | NE1 2DF | 0191 495 7700 | INFO@PODNEWCASTLE.CO.UK