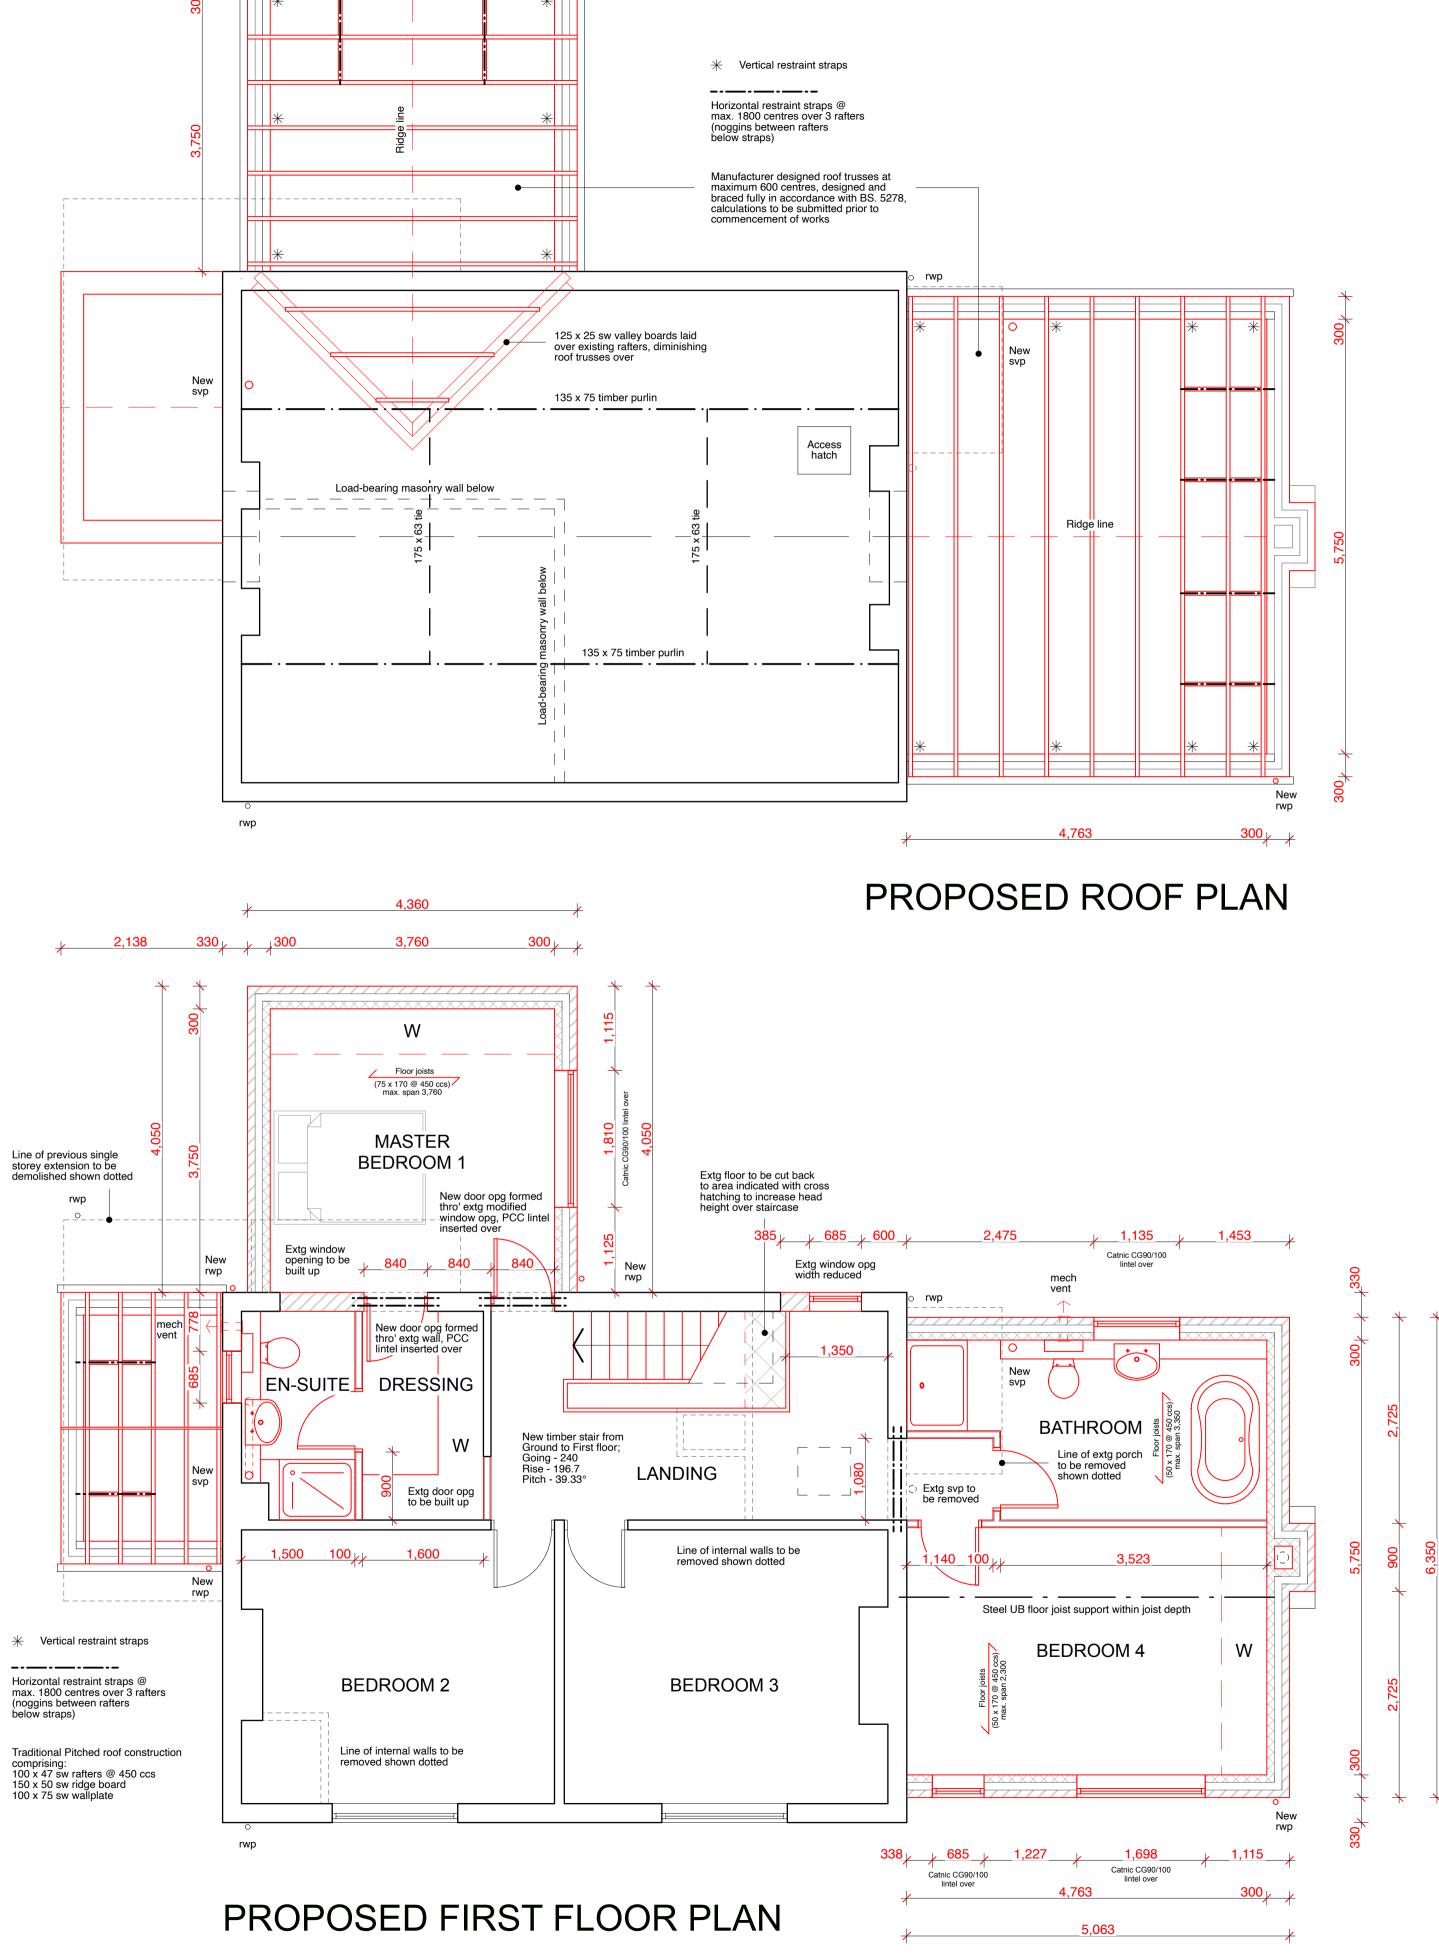

300<sub>/</sub>//

4,060

Collared verge detail

| NEW GROUND FLOOR WC TO DISCHAR                                                                                                                                                         |                                                                                                                                  |
|----------------------------------------------------------------------------------------------------------------------------------------------------------------------------------------|----------------------------------------------------------------------------------------------------------------------------------|
| SVP'S TO SIDE / REAR ELEVATIONS.<br>WASTES : 100 DIA TO WC / 38 DIA TO SIN<br>MACHINE POINT / 32 DIA TO WHB.                                                                           | IK, BATH, SHOWER AND WASHING                                                                                                     |
| 75mm DEEP SEAL BOTTLE TRAPS TO SII<br>ENSURE SVP TERMINATES MINIMUM 900<br>3000mm.                                                                                                     | NK, BATH, SHOWER & WHB.<br>0mm ABOVE ANY OPENING LIGHT WITHIN                                                                    |
| MECHANICAL INSTAL<br>ANY NEW BOILER TO HAVE MIN. 86% SE<br>FULLY IN ACCORDANCE WITH APPROVE<br>REG'S.                                                                                  | DBUK RATING, FLUE LOCATION TO BE                                                                                                 |
| ALL NEW RADIATORS TO BE FITTED WIT<br>EXISTING CHIMNEYS / FLUE / GAS FIRE                                                                                                              |                                                                                                                                  |
| PITCHED ROOF CON<br>TRADITIONAL ROOF CONSTRUCTION. R                                                                                                                                   |                                                                                                                                  |
| SECTION SIZES AND CENTRES - 37° PIT                                                                                                                                                    | CH TO MATCH EXISTING.<br>COVERING, LAP AND FIXINGS TO BE IN                                                                      |
| ACCORDANCE WITH MANUFACTURERS<br>GEOGRAPHICAL LOCATION OF THE SITE<br>38 x 25mm PRESERVATIVE TREATED SW                                                                                | E (REFER TO PLANS).                                                                                                              |
| KINGSPAN NILVENT BREATHER MEMBR/<br>270mm ROCKWOOL ROLLBATT INSULAT<br>(TWO LAYERS 100mm AND 170mm LAID I<br>PLASTERBOARD AND SKIM CEILING BEI                                         | ION QUILT AT CEILING LEVEL,<br>IN OPPOSING DIRECTIONS) WITH 12.5mm                                                               |
| ALL ABOVE TO GIVE 'U'-VALUE NOT TO E<br>M.S. STRAPS TIED DOWN INTO CAVITY,<br>EVERY THIRD RAFTER. FULLY IN ACCO                                                                        | MIN. 450mm LONG, VERTICAL STRAPS                                                                                                 |
| DOCUMENT A : DIAGRAM 17.<br>100 x 75mm SW. WALLPLATE TIED DOWN<br>CCS IN ACCORDANCE WITH APPROVED                                                                                      | NWITH MS. STRAPS AT MAX. 2000mm                                                                                                  |
| COLLARED VERGE DETAIL TO MATCH EX                                                                                                                                                      | XISTING.                                                                                                                         |
| VENTILATION / MECH                                                                                                                                                                     |                                                                                                                                  |
| MIN. 8000 SQ MM BACKGROUND VENTIL<br>MIN. 4000 SQ MM TO NON-HABITABLE.<br>OPENABLE WINDOWS TO HABITABLE RO                                                                             |                                                                                                                                  |
| FLOOR AREA VENTILATION.                                                                                                                                                                | /IDED TO KITCHEN, MIN. EXTRACT RATE                                                                                              |
| SECOND.<br>MECHANICAL VENTILATION TO BE PROV                                                                                                                                           | /IDED TO UTILITY ROOM / WC /                                                                                                     |
| BATHROOM AND EN-SUITE, MIN. EXTRA<br>15 MINUTE OVER-RUN.<br>ELECTRICAL INSTAL                                                                                                          |                                                                                                                                  |
| WHERE UNDER APPROVED DOCUMENT<br>ARE TO BE CARRIED OUT, IT SHALL BE I<br>WHO IS REGISTERED WITH A COMPETE<br>ELECTRICIAN REGISTERED WITH A REC<br>NICEIC, AND CAN ISSUE A DESIGN, INST | P. CONTROLLED ELECTRICAL WORKS<br>DONE BY AN ELECTRICIAN / INSTALLER<br>NT PERSON'S SCHEME, OR AN<br>COGNIZED TRADE BODY SUCH AS |
| UNDER BS 7671.<br>LOW ENERGY LIGHT FITTINGS TO BE PF<br>OR 25% OF TOTAL №. OF FITTINGS (LAN<br>THAN 45 LUMENS PER CIRCUIT WATT).                                                       | ROVIDED AS FOLLOWS, 1 No. PER 25 m2<br>MP LUMINOUS EFFICACY GREATER                                                              |
| FIRE RELATED MATT                                                                                                                                                                      | ERS                                                                                                                              |
| MAINS OPERATED AUTOMATIC SMOKE [<br>AT EACH STOREY LEVEL WITHIN STAIRC<br>WITH BS.5839 - 6 : 2004.                                                                                     | DETECTORS / ALARMS TO BE INSTALLED<br>CASE ENCLOSURE IN ACCORDANCE                                                               |
| ESCAPE WINDOWS TO ALL BEDROOMS<br>LIGHT OF 0.33 m2, MINIMUM 450mm WID<br>MINIMUM 800mm MAXIMUM 1100mm ABC                                                                              |                                                                                                                                  |
|                                                                                                                                                                                        |                                                                                                                                  |
|                                                                                                                                                                                        |                                                                                                                                  |
|                                                                                                                                                                                        |                                                                                                                                  |
|                                                                                                                                                                                        |                                                                                                                                  |
|                                                                                                                                                                                        |                                                                                                                                  |
|                                                                                                                                                                                        |                                                                                                                                  |
|                                                                                                                                                                                        |                                                                                                                                  |
|                                                                                                                                                                                        |                                                                                                                                  |
|                                                                                                                                                                                        |                                                                                                                                  |
|                                                                                                                                                                                        |                                                                                                                                  |
|                                                                                                                                                                                        |                                                                                                                                  |
|                                                                                                                                                                                        |                                                                                                                                  |
|                                                                                                                                                                                        |                                                                                                                                  |
|                                                                                                                                                                                        |                                                                                                                                  |
|                                                                                                                                                                                        |                                                                                                                                  |
|                                                                                                                                                                                        |                                                                                                                                  |
|                                                                                                                                                                                        |                                                                                                                                  |
|                                                                                                                                                                                        |                                                                                                                                  |
|                                                                                                                                                                                        |                                                                                                                                  |
|                                                                                                                                                                                        |                                                                                                                                  |
|                                                                                                                                                                                        |                                                                                                                                  |
|                                                                                                                                                                                        |                                                                                                                                  |
|                                                                                                                                                                                        |                                                                                                                                  |
| PROPOSED EX<br>HAVEN, STURT                                                                                                                                                            | ON ROAD,                                                                                                                         |
|                                                                                                                                                                                        | ON ROAD,                                                                                                                         |