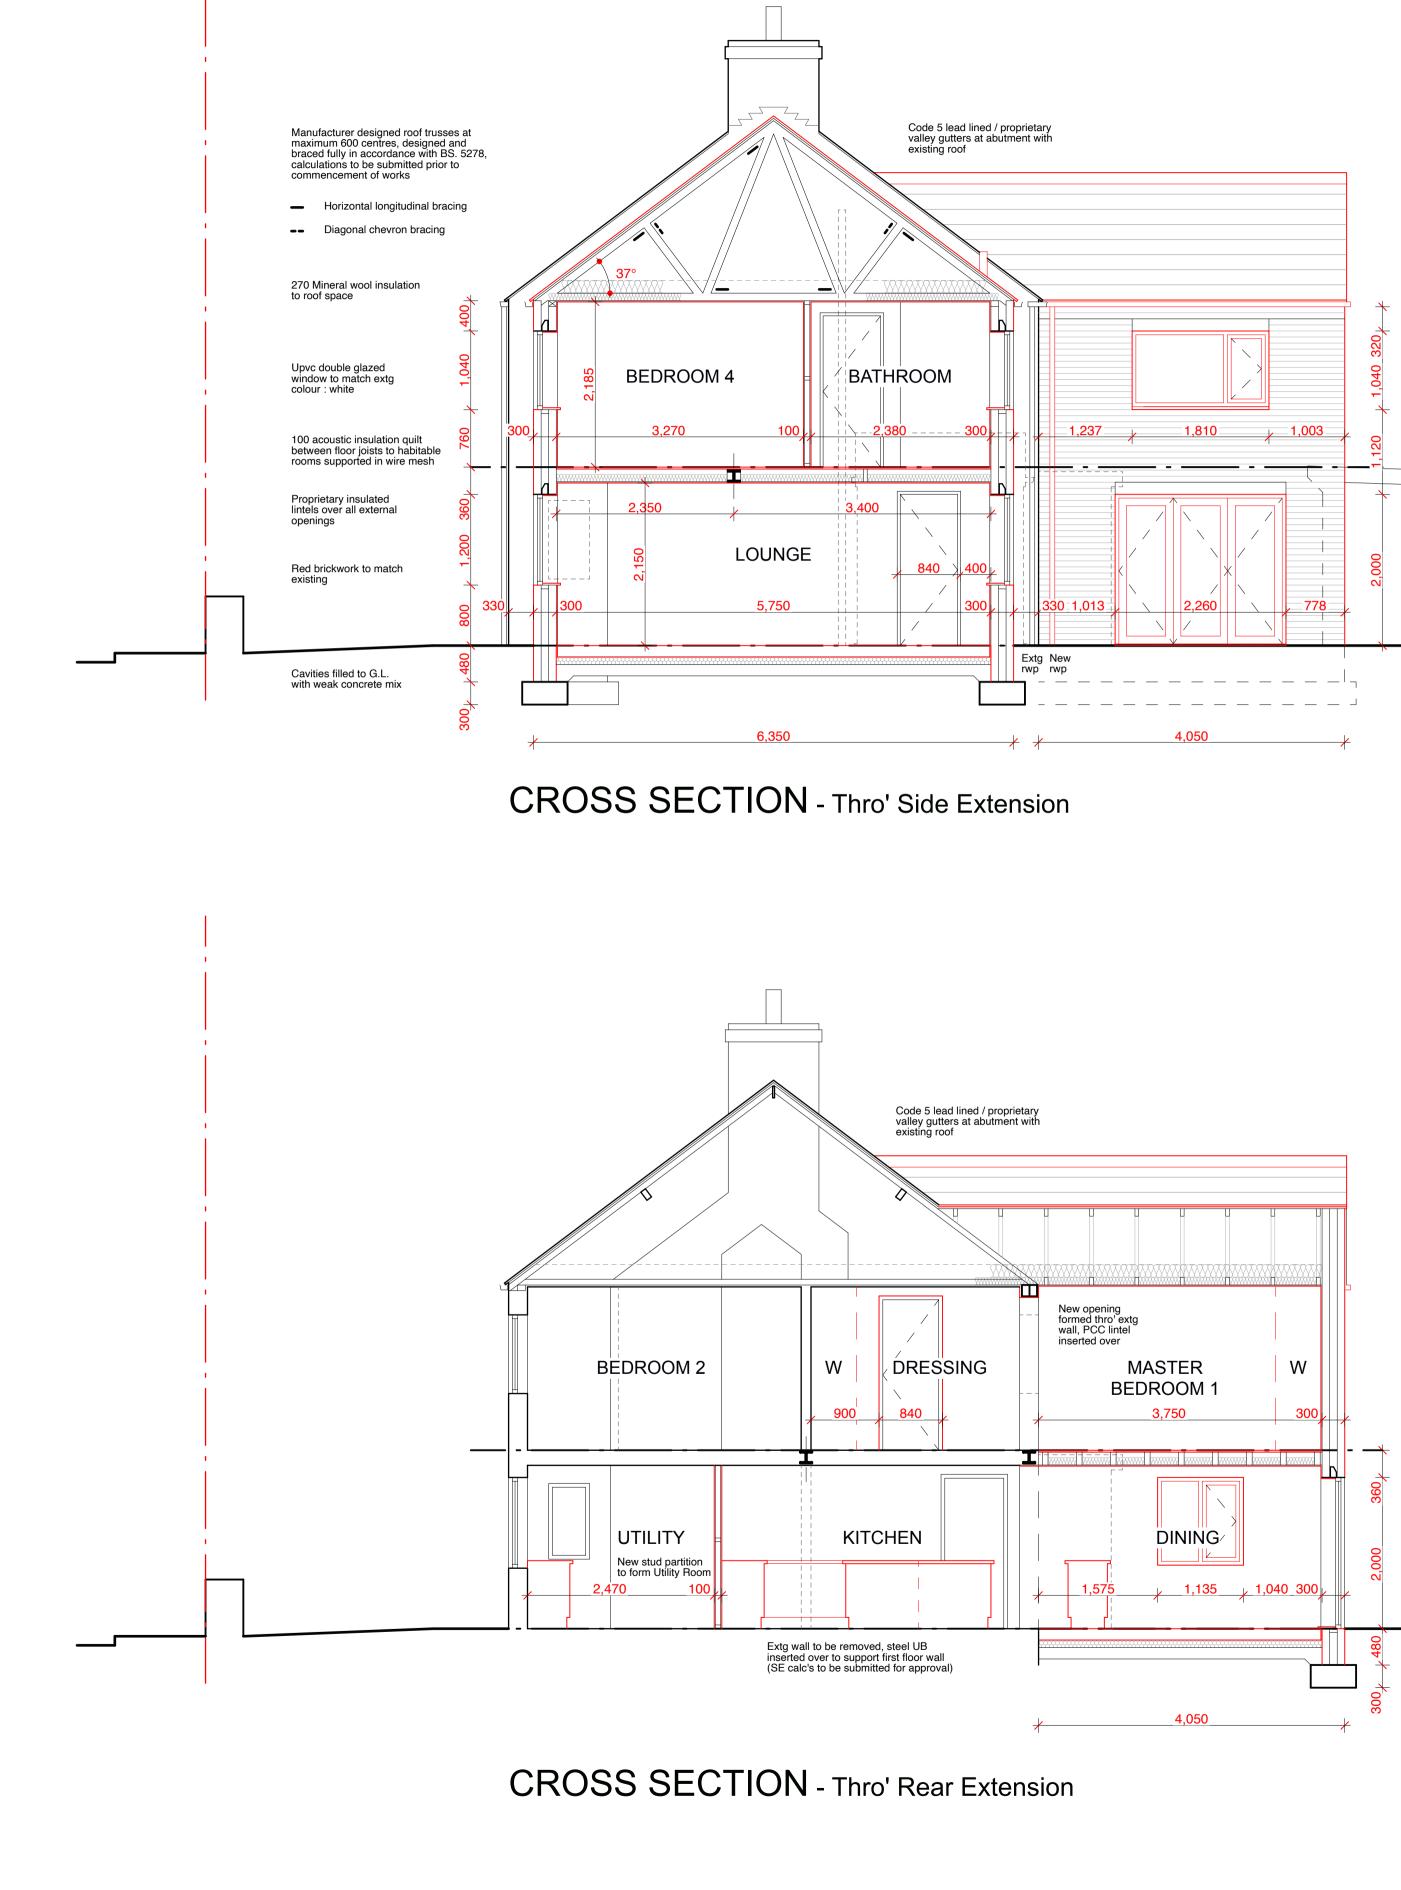

| ridge tiles to materi existing                                                                                                                                                        |
|---------------------------------------------------------------------------------------------------------------------------------------------------------------------------------------|
| Concrete inter locking tiles<br>to match existing<br>colour : brown                                                                                                                   |
| Collared verge detail                                                                                                                                                                 |
| 270 Mineral wool insulation to roof space                                                                                                                                             |
| Upvc rainwater goods<br>to match existing<br>colour : black                                                                                                                           |
|                                                                                                                                                                                       |
| New floor levels to match existing                                                                                                                                                    |
| 100 acoustic insulation quilt<br>between floor joists to habitable<br>rooms supported in wire mesh                                                                                    |
| Proprietary insulated<br>lintels over all external<br>openings                                                                                                                        |
| Upvc double glazed<br>window to match extg<br>colour : white                                                                                                                          |
| Red brickwork to match existing                                                                                                                                                       |
| Dpc min. 150 above G.L.                                                                                                                                                               |
|                                                                                                                                                                                       |
| 600 x 300 concrete strip<br>foundations, min. 750 below<br>G.L. / to level of extg / below<br>invert of drainage (Size and<br>depth to satisfaction of<br>District Building Surveyor) |
|                                                                                                                                                                                       |

Ridge tiles to match existing

| Red brickwork to match existing |  |  |
|---------------------------------|--|--|
| Dpc min. 150 above G.L.         |  |  |

Folding / Sliding screen to Dining Room

Upvc double glazed window to match extg colour : white New floor levels to match existing

Upvc rainwater goods to match existing colour : black

Collared verge detail

Concrete inter locking tiles to match existing colour : brown

Ridge tiles to match existing

| PROPOSED EX<br>HAVEN, STUR<br>RETFORD, DN | TON ROAD,      |
|-------------------------------------------|----------------|
| Scale: 1:50@A1                            | Date: Jan 2021 |
| Dwg No: 006                               | Rev:           |