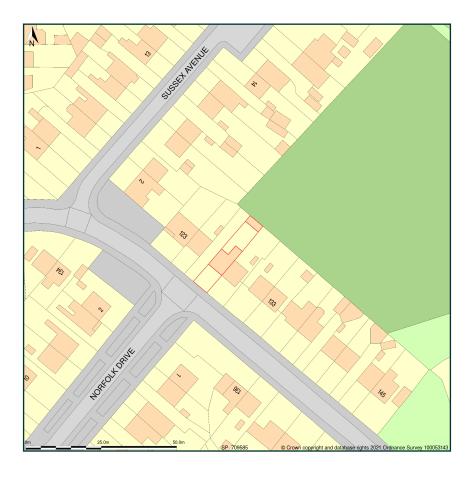

## 127, Kent Road, Wednesbury, Sandwell, WS10 0SN

Site Plan shows area bounded by: 400636.65, 295784.39 400778.07, 295925.81 (at a scale of 1:1250), OSGridRef: SP 709585. The representation of a road, track or path is no evidence of a right of way. The representation of features as lines is no evidence of a property boundary.