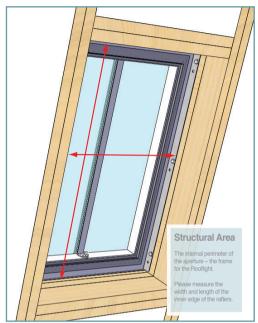

## The Conservation Rooflight® On the Rafter Roof Window Sizes and Prices

Before selecting your size, carefully read the 'Installation Overview' PDF.

PLEASE NOTE: THE DIFFERENCE BETWEEN AN 'ON THE RAFTER' OR 'BETWEEN THE RAFTER' ROOF WINDOW IS IN THE INSTALLATION. NOT THE ROOFLIGHT SIZE. AND DEPENDS ON THE BUILD-UP OF YOUR ROOF.