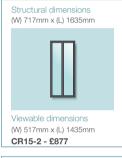

Structural dimensions

Viewable dimensions

(W) 1021mm x (L) 1180mm

These dimensions are calculated for a roof pitch of 35° and over, should your roof pitch be less than this, please contact us so that we can re-calculate these for you.