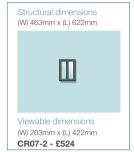

Structural dimensions

Viewable dimensions

(W) 1021mm x (L) 1180mm

These dimensions are calculated for a roof pitch of 35° and over, should your roof pitch be less than this, please contact us so that we can re-calculate these for you.

Sections for viewable and structural dimensions can be found on our website. All prices exclude VAT and delivery. Please note flashing kits and accessories are sold separately.