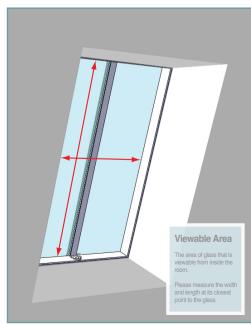

## The Conservation Rooflight® On the Rafter Roof Window Sizes and Prices

Before selecting your size, carefully read the 'Installation Overview' PDF.

PLEASE NOTE: THE DIFFERENCE BETWEEN AN 'ON THE RAFTER' OR 'BETWEEN THE RAFTER' ROOF WINDOW IS IN THE INSTALLATION. NOT THE ROOFLIGHT SIZE. AND DEPENDS ON THE BUILD-UP OF YOUR ROOF.