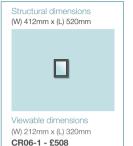

Structural dimensions

Viewable dimensions

(W) 1021mm x (L) 1180mm

These dimensions are calculated for a roof pitch of 35° and over, should your roof pitch be less than this, please contact us so that we can re-calculate these for you.

Sections for viewable and structural dimensions can be found on our website. All prices exclude VAT and delivery. Please note flashing kits and accessories are sold separately.