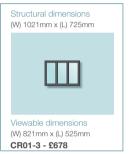

Structural dimensions

Viewable dimensions

(W) 1021mm x (L) 1180mm

These dimensions are calculated for a roof pitch of 35° and over, should your roof pitch be less than this, please contact us so that we can re-calculate these for you.