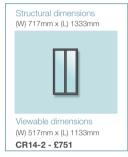

Structural dimensions

Viewable dimensions

(W) 1021mm x (L) 1180mm

These dimensions are calculated for a roof pitch of 35° and over, should your roof pitch be less than this, please contact us so that we can re-calculate these for you.