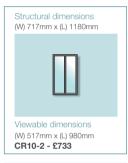

Structural dimensions

Viewable dimensions

(W) 1021mm x (L) 1180mm

These dimensions are calculated for a roof pitch of 35° and over, should your roof pitch be less than this, please contact us so that we can re-calculate these for you.