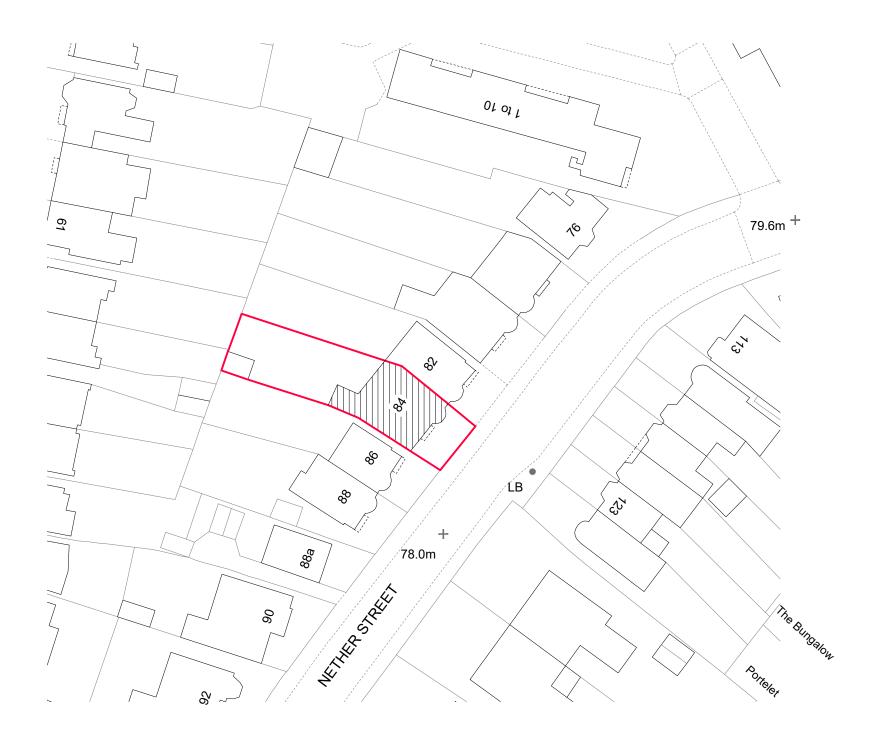

| rev details                             |                   |            | date |
|-----------------------------------------|-------------------|------------|------|
| 84 Nether Street N12                    |                   |            |      |
| • • • • • • • • • • • • • • • • • • • • |                   |            |      |
| drawing                                 |                   |            |      |
| Location Plan                           |                   |            |      |
|                                         |                   |            |      |
|                                         |                   |            |      |
| job no                                  | job no drawing no |            | rev  |
| 2042                                    | 001               |            |      |
| status                                  |                   |            |      |
| Planning                                |                   |            |      |
| date                                    | scale @ A3        | scale @ A1 |      |
| 11/12/20                                | 1:625             | 1:1250     |      |
| 11/12/20                                | 1.020             | 1.1200     |      |
|                                         |                   |            |      |