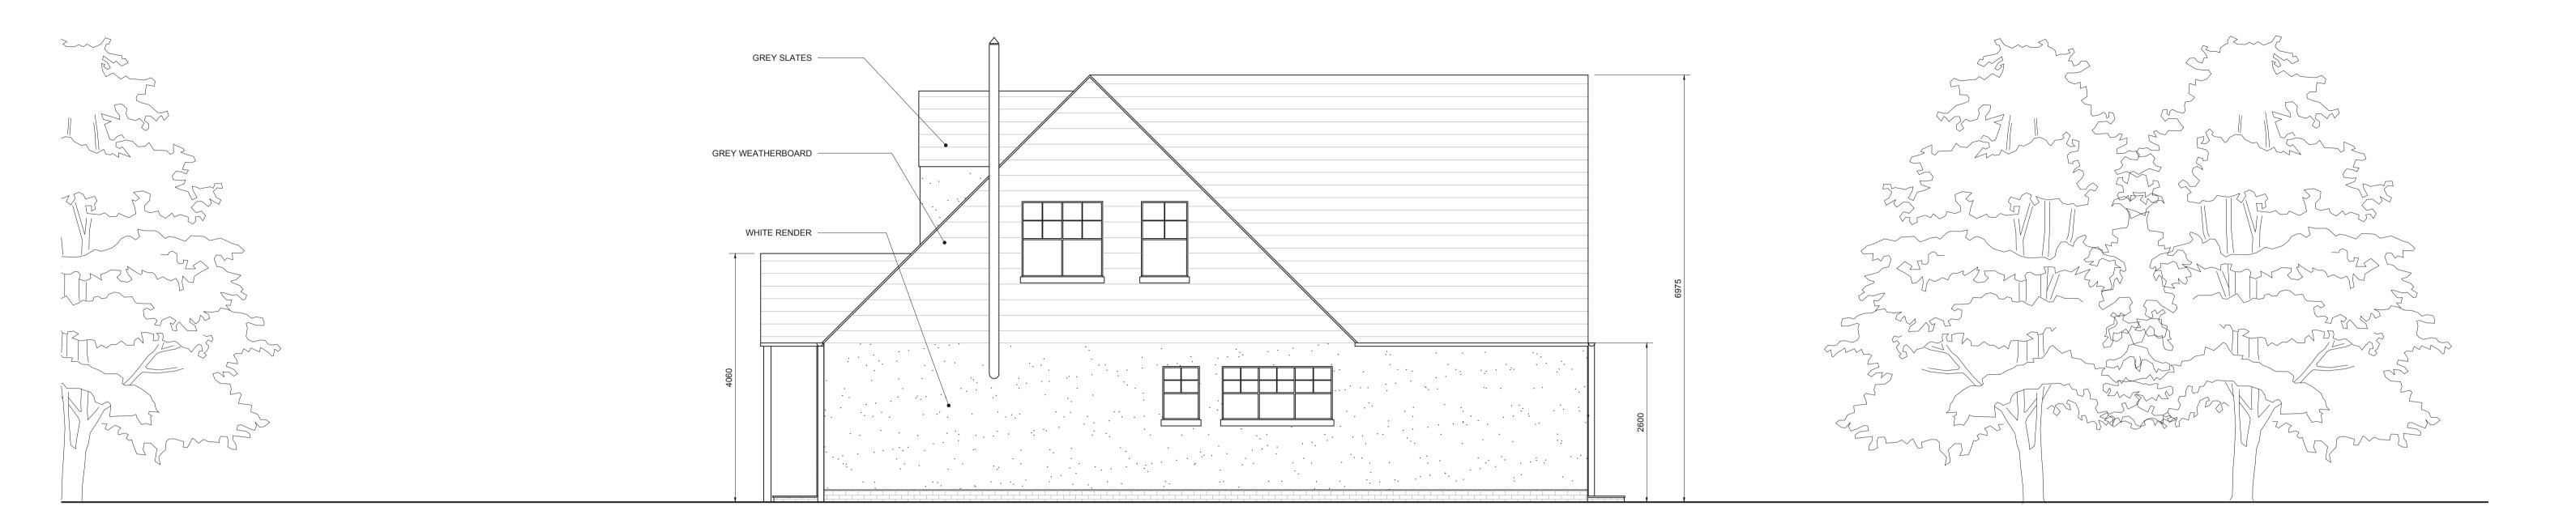

PROPOSED LEFT ELEVATION
1:50

NOTE: Method Studio London Ltd retain copyright of this design, scheme and ownership of all drawings. Reproduction is permitted only with written authority.

These drawings are subject to Planning and Building Regulations Approval and all other permissions required by the Local Authority prior to commencing building work. Works started without these consents are at your own risk.

GREY SLATES -WHITE RENDER -

PROPOSED RIGHT ELEVATION