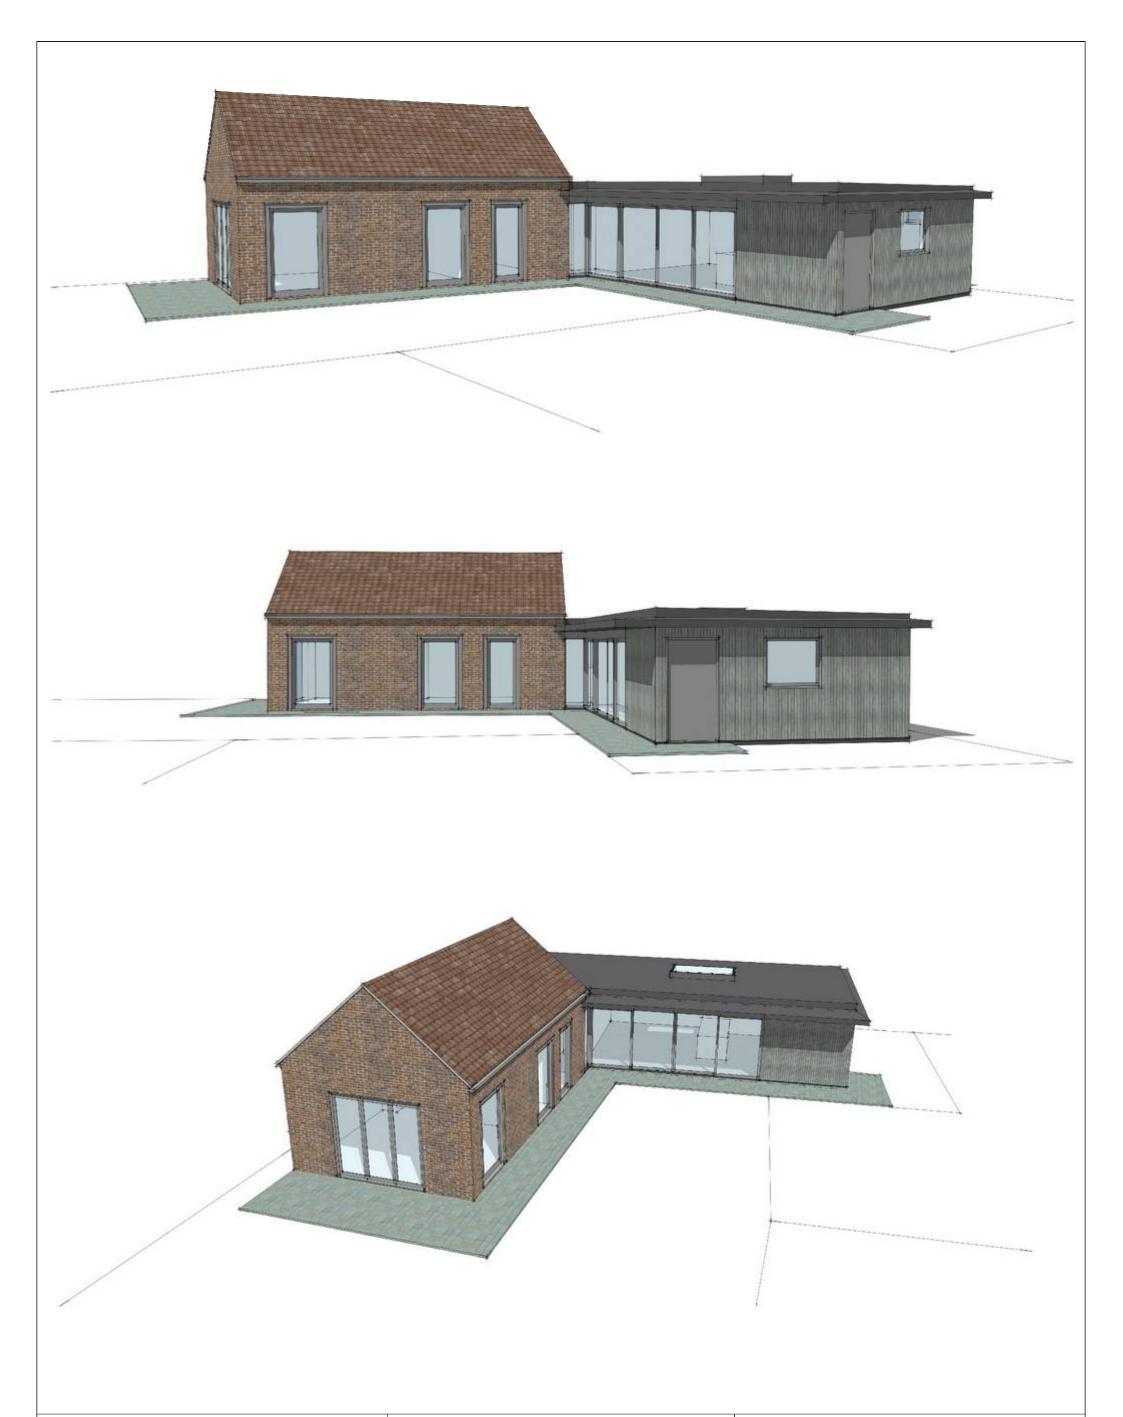

**Project:** Barn Conversion and extension, Hamilton House, Gayton.

Client: Mr and Mrs Gale Dwg Title: Perspective Views

Date: 20/11/20 Scale: N/A

Dwg. No: JHA/20/22-7 Rev: