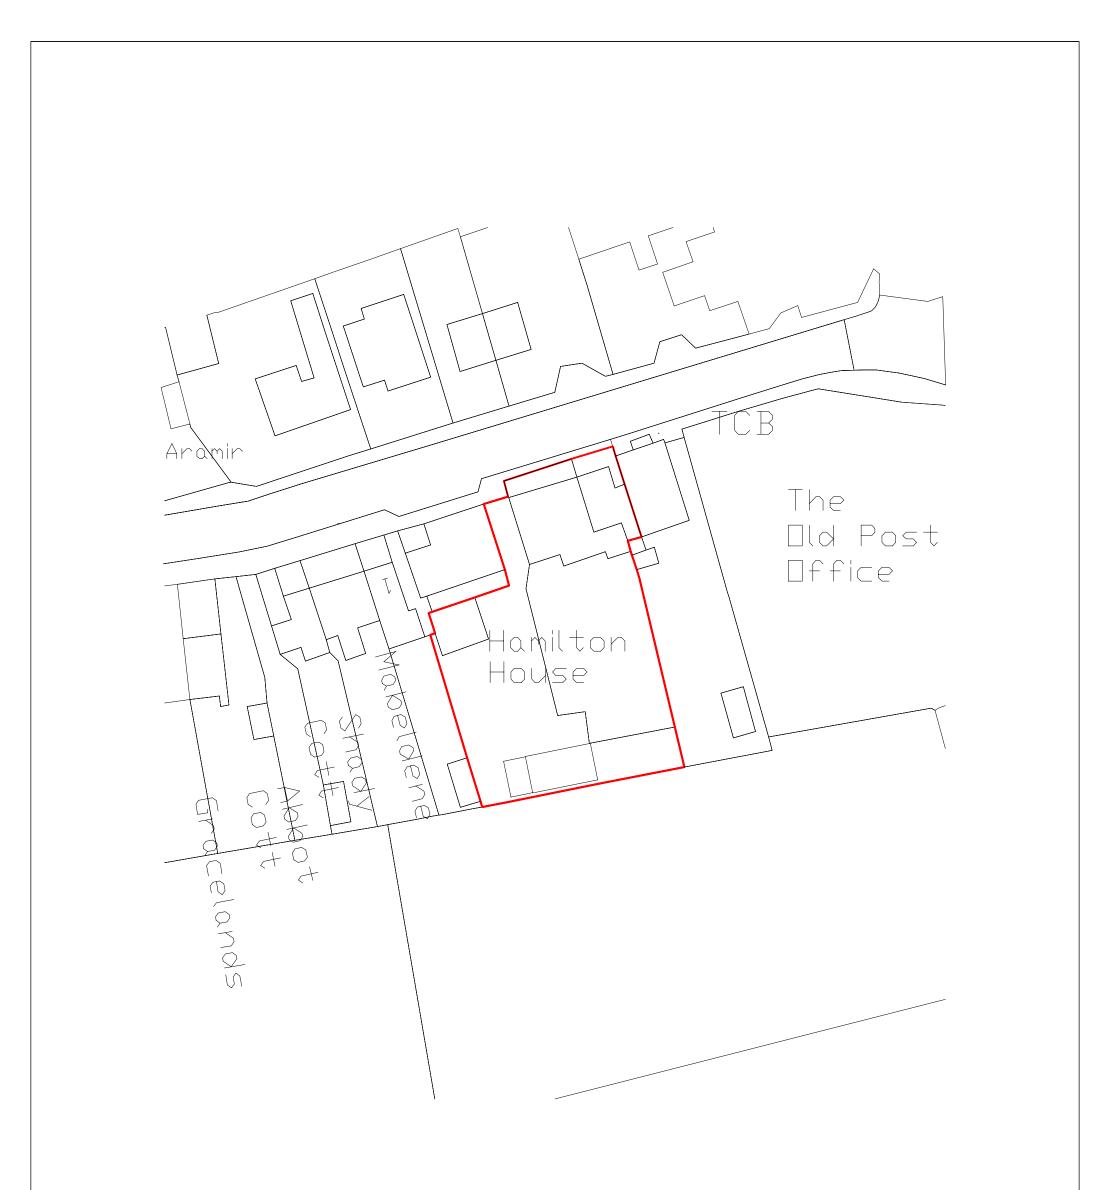

Project: Barn Conversion and extension as residential annexe, Hamilton House, Lynn Road, Gayton. PE32 1QJ. Client: Mr and Mrs Gale Dwg Title: Block Plan. Scale: 1:500 Date: 2/6/19

Rev:

Dwg. No: JHA/20/22-2