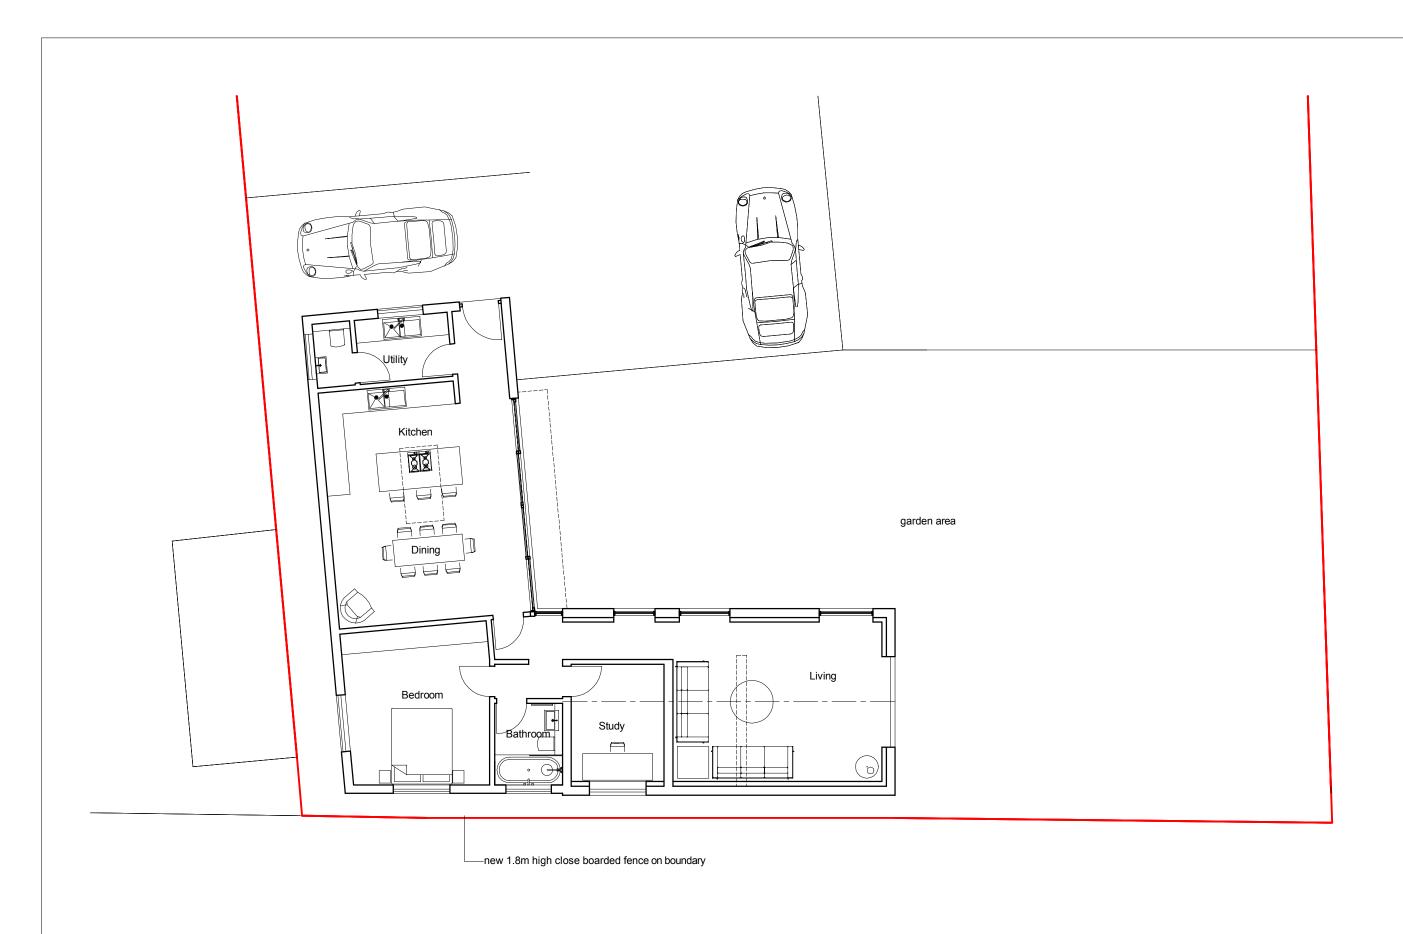

ect: Barn Conversion and extension as residential annexe, Hamilton House, Lynn Road, Gayton. PE32 1QJ.

Mr and Mrs Gale Title: Proposed Floor Plan

Date: 20/11/20 1:100

Dwg. No: JHA/20/22-6

Rev: