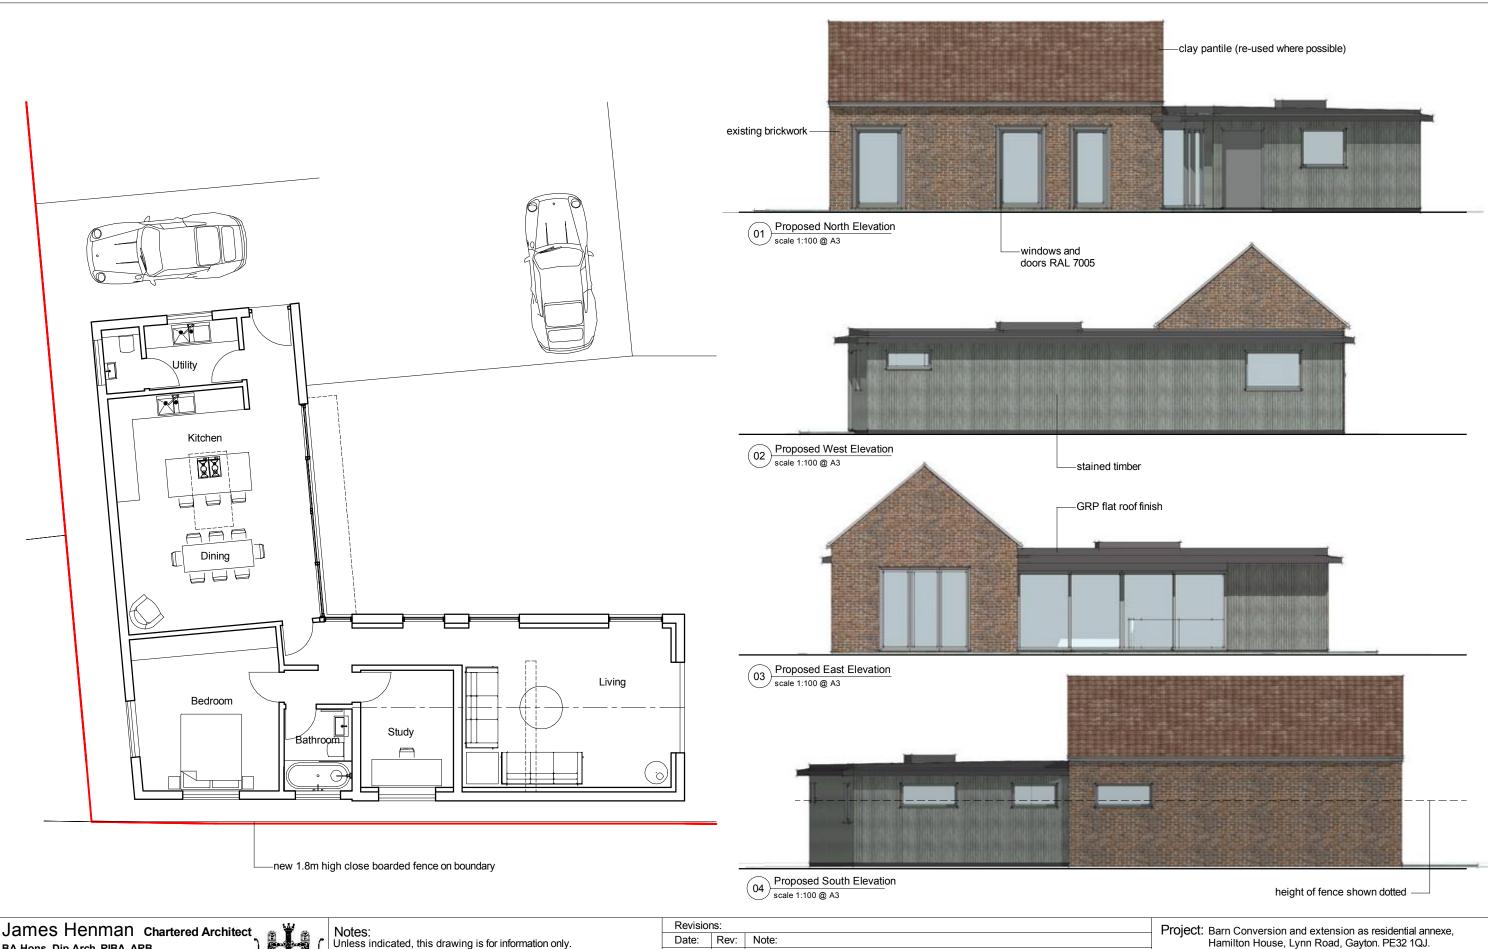

| Revisions: |      |       |
|------------|------|-------|
| Date:      | Rev: | Note: |
|            |      |       |

Client: Mr and Mrs Gale

Dwg Title: Proposed Plan and Elevations

Scale: 1:100

Dwg. No: JHA/20/22-5